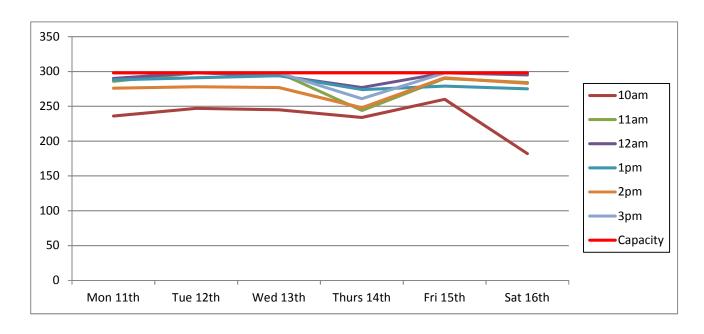

To help explain the extent of the current issue, attached as Appendix B are the results of a recent parking survey undertaken of the town centre car parks.<sup>1</sup>

These surveys took place between Monday and Saturday in February, March, May, June, July and August 2016 and surveyed all eight of the council's town centre car parks identified on the plan below:

- 1. Leisure Centre
- 2. Old Station site
- 3. Sheep Street (Old Memorial Hospital)
- 4. Brewery Court
- 5. Forum
- 6. Waterloo
- 7. Beeches
- 8. Abbey Grounds

<sup>&</sup>lt;sup>1</sup> Excluding disabled parking spaces

As can be seen in Appendix B, the times when there are five spaces or fewer available in each car park are highlighted pink. In terms of Sheep Street, it is clear that, especially during weekdays, there are frequently times when there is no available capacity at all within the car park and when there is it is very few, and most often fewer than five, spaces.<sup>2</sup>

These results also show the extent of the issue town-wide. There are occasions when there are only 5% or fewer spaces available across the town's eight public car parks.

The implications of this for the town's economic future, and its town centre environment, should not be underestimated.