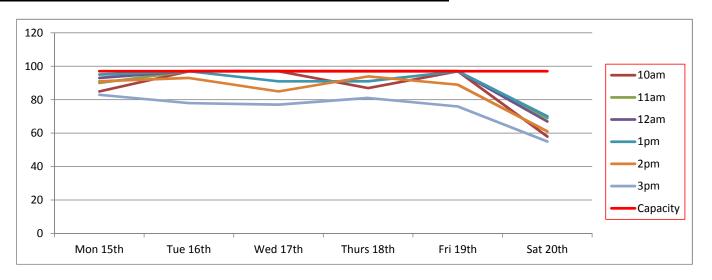

To help explain the extent of the current issue, attached as Appendix B are the results of a recent parking survey undertaken of the town centre car parks.<sup>1</sup>

These surveys took place between Monday and Saturday in February, March, May, June, July and August 2016 and surveyed all eight of the council's town centre car parks identified on the plan below:

- 1. Leisure Centre
- 2. Old Station site
- 3. Sheep Street (Old Memorial Hospital)
- 4. Brewery Court
- 5. Forum
- 6. Waterloo
- 7. Beeches
- 8. Abbey Grounds

<sup>&</sup>lt;sup>1</sup> Excluding disabled parking spaces

As can be seen in Appendix B, the times when there are five spaces or fewer available in each car park are highlighted pink. In terms of Sheep Street, it is clear that, especially during weekdays, there are frequently times when there is no available capacity at all within the car park and when there is it is very few, and most often fewer than five, spaces.<sup>2</sup>

These results also show the extent of the issue town-wide. There are occasions when there are only 5% or fewer spaces available across the town's eight public car parks.

The implications of this for the town's economic future, and its town centre environment, should not be underestimated.