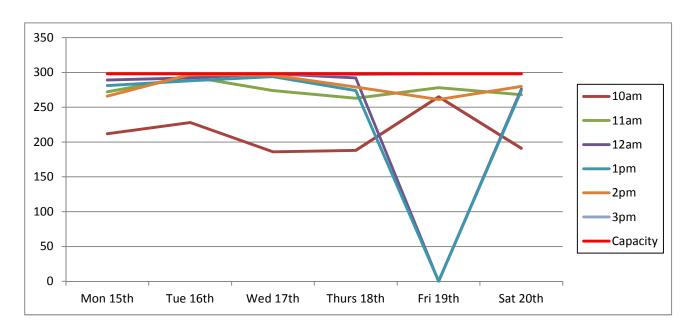

To help explain the extent of the current issue, attached as Appendix B are the results of a recent parking survey undertaken of the town centre car parks.<sup>1</sup>

These surveys took place between Monday and Saturday in February, March, May, June, July and August 2016 and surveyed all eight of the council's town centre car parks identified on the plan below:

- 1. Leisure Centre
- 2. Old Station site
- 3. Sheep Street (Old Memorial Hospital)
- 4. Brewery Court
- 5. Forum
- 6. Waterloo
- 7. Beeches
- 8. Abbey Grounds

<sup>&</sup>lt;sup>1</sup> Excluding disabled parking spaces

As can be seen in Appendix B, the times when there are five spaces or fewer available in each car park are highlighted pink. In terms of Sheep Street, it is clear that, especially during weekdays, there are frequently times when there is no available capacity at all within the car park and when there is it is very few, and most often fewer than five, spaces.<sup>2</sup>

These results also show the extent of the issue town-wide. There are occasions when there are only 5% or fewer spaces available across the town's eight public car parks.

The implications of this for the town's economic future, and its town centre environment, should not be underestimated.