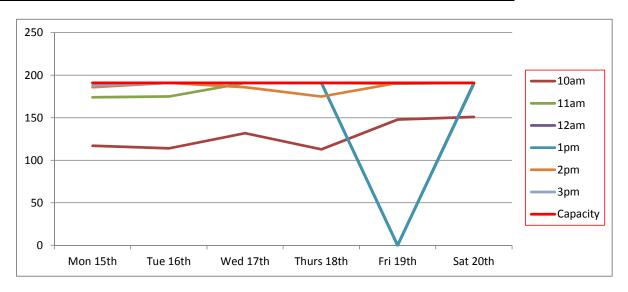

To help explain the extent of the current issue, attached as Appendix B are the results of a recent parking survey undertaken of the town centre car parks.<sup>1</sup>

These surveys took place between Monday and Saturday in February, March, May, June, July and August 2016 and surveyed all eight of the council's town centre car parks identified on the plan below:

- 1. Leisure Centre
- 2. Old Station site
- 3. Sheep Street (Old Memorial Hospital)
- 4. Brewery Court
- 5. Forum
- 6. Waterloo
- 7. Beeches
- 8. Abbey Grounds

<sup>&</sup>lt;sup>1</sup> Excluding disabled parking spaces

As can be seen in Appendix B, the times when there are five spaces or fewer available in each car park are highlighted pink. In terms of Sheep Street, it is clear that, especially during weekdays, there are frequently times when there is no available capacity at all within the car park and when there is it is very few, and most often fewer than five, spaces.<sup>2</sup>

These results also show the extent of the issue town-wide. There are occasions when there are only 5% or fewer spaces available across the town's eight public car parks.

The implications of this for the town's economic future, and its town centre environment, should not be underestimated.