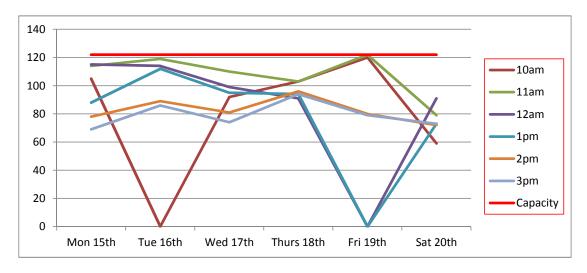

To help explain the extent of the current issue, attached as Appendix B are the results of a recent parking survey undertaken of the town centre car parks.<sup>1</sup>

These surveys took place between Monday and Saturday in February, March, May, June, July and August 2016 and surveyed all eight of the council's town centre car parks identified on the plan below:

- 1. Leisure Centre
- 2. Old Station site
- 3. Sheep Street (Old Memorial Hospital)
- 4. Brewery Court
- 5. Forum
- 6. Waterloo
- 7. Beeches
- 8. Abbey Grounds

<sup>&</sup>lt;sup>1</sup> Excluding disabled parking spaces

As can be seen in Appendix B, the times when there are five spaces or fewer available in each car park are highlighted pink. In terms of Sheep Street, it is clear that, especially during weekdays, there are frequently times when there is no available capacity at all within the car park and when there is it is very few, and most often fewer than five, spaces.<sup>2</sup>

These results also show the extent of the issue town-wide. There are occasions when there are only 5% or fewer spaces available across the town's eight public car parks.

The implications of this for the town's economic future, and its town centre environment, should not be underestimated.