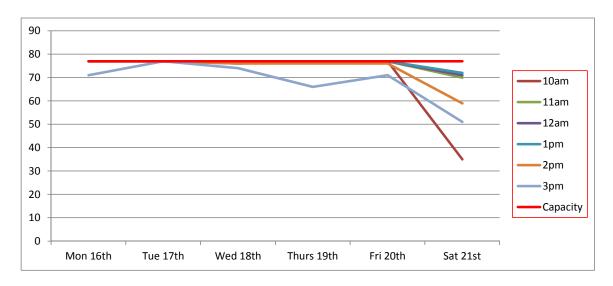

To help explain the extent of the current issue, attached as Appendix B are the results of a recent parking survey undertaken of the town centre car parks.<sup>1</sup>

These surveys took place between Monday and Saturday in February, March, May, June, July and August 2016 and surveyed all eight of the council's town centre car parks identified on the plan below:

- 1. Leisure Centre
- 2. Old Station site
- 3. Sheep Street (Old Memorial Hospital)
- 4. Brewery Court
- 5. Forum
- 6. Waterloo
- 7. Beeches
- 8. Abbey Grounds

<sup>&</sup>lt;sup>1</sup> Excluding disabled parking spaces

As can be seen in Appendix B, the times when there are five spaces or fewer available in each car park are highlighted pink. In terms of Sheep Street, it is clear that, especially during weekdays, there are frequently times when there is no available capacity at all within the car park and when there is it is very few, and most often fewer than five, spaces.<sup>2</sup>

These results also show the extent of the issue town-wide. There are occasions when there are only 5% or fewer spaces available across the town's eight public car parks.

The implications of this for the town's economic future, and its town centre environment, should not be underestimated.