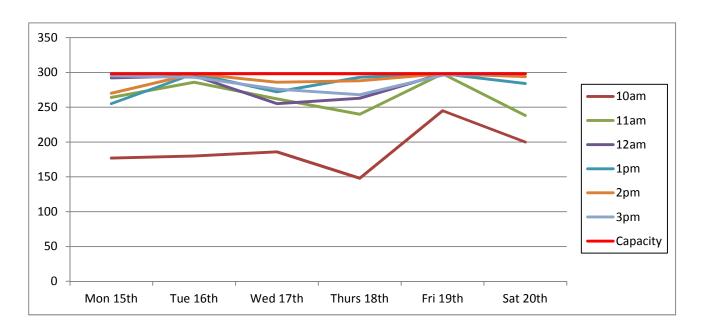

To help explain the extent of the current issue, attached as Appendix B are the results of a recent parking survey undertaken of the town centre car parks.<sup>1</sup>

These surveys took place between Monday and Saturday in February, March, May, June, July and August 2016 and surveyed all eight of the council's town centre car parks identified on the plan below:

- 1. Leisure Centre
- 2. Old Station site
- 3. Sheep Street (Old Memorial Hospital)
- 4. Brewery Court
- 5. Forum
- 6. Waterloo
- 7. Beeches
- 8. Abbey Grounds

<sup>&</sup>lt;sup>1</sup> Excluding disabled parking spaces

As can be seen in Appendix B, the times when there are five spaces or fewer available in each car park are highlighted pink. In terms of Sheep Street, it is clear that, especially during weekdays, there are frequently times when there is no available capacity at all within the car park and when there is it is very few, and most often fewer than five, spaces.<sup>2</sup>

These results also show the extent of the issue town-wide. There are occasions when there are only 5% or fewer spaces available across the town's eight public car parks.

The implications of this for the town's economic future, and its town centre environment, should not be underestimated.