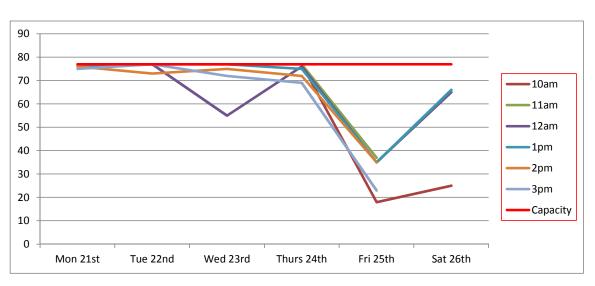

To help explain the extent of the current issue, attached as Appendix B are the results of a recent parking survey undertaken of the town centre car parks.<sup>1</sup>

These surveys took place between Monday and Saturday in February, March, May, June, July and August 2016 and surveyed all eight of the council's town centre car parks identified on the plan below:

- 1. Leisure Centre
- 2. Old Station site
- 3. Sheep Street (Old Memorial Hospital)
- 4. Brewery Court
- 5. Forum
- 6. Waterloo
- 7. Beeches
- 8. Abbey Grounds

<sup>&</sup>lt;sup>1</sup> Excluding disabled parking spaces

As can be seen in Appendix B, the times when there are five spaces or fewer available in each car park are highlighted pink. In terms of Sheep Street, it is clear that, especially during weekdays, there are frequently times when there is no available capacity at all within the car park and when there is it is very few, and most often fewer than five, spaces.<sup>2</sup>

These results also show the extent of the issue town-wide. There are occasions when there are only 5% or fewer spaces available across the town's eight public car parks.

The implications of this for the town's economic future, and its town centre environment, should not be underestimated.