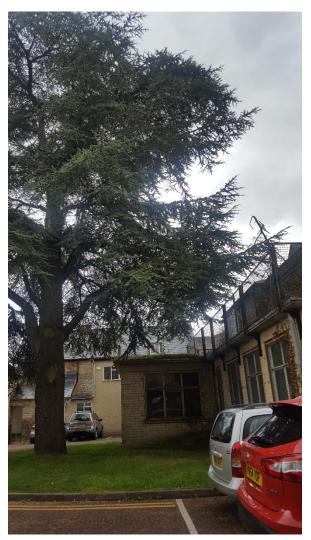

A mature Cedar tree lies immediately south of the building.

There is a retained former air raid shelter to the south east of the site.

The site lies within Flood Zone 1.

- Retaining the cedar tree on site;
- Provision of a public pedestrian link from Sheep Street to the town centre;
- Contribution towards the provision of off-site parking (to meet the needs of the development and the parking provision lost through the site's redevelopment); and
- The frontage of the Old Memorial Hospital and the Air Raid Shelter being retained until redevelopment has been approved.

An indicative plan is enclosed which shows provision of six disabled parking spaces as well as cycle and motorcycle parking spaces.

It is proposed to retain the cedar tree and existing landscaping.

## 3 x Private Parking Spaces:

Air Raid Shelter and Parking:

Parking at Front Elevation of Old Memorial Hospital, close to Car Park exit:

Cedar tree to the south of Old Memorial Hospital: