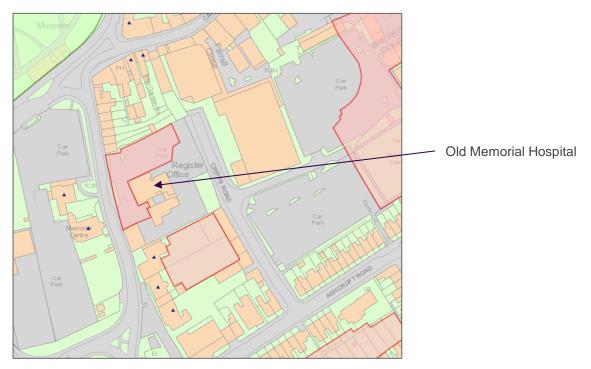

The building also lies within the setting of a number of listed buildings – both opposite and to the south of the site - as shown by the red dots on the plan below.

The building lies adjacent to a Scheduled Ancient Monument (shown red) ('Corinium Roman Town' ref. 1003426) and in an area of high archaeological value.

A mature Cedar tree lies immediately south of the building.

There is a retained former air raid shelter to the south east of the site.

The site lies within Flood Zone 1.