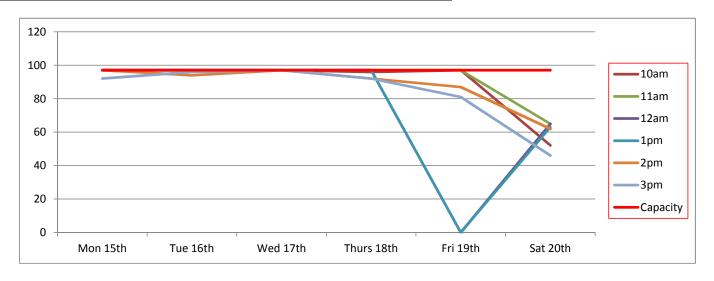

To help explain the extent of the current issue, attached as Appendix B are the results of a recent parking survey undertaken of the town centre car parks.<sup>1</sup>

These surveys took place between Monday and Saturday in February, March, May, June, July and August 2016 and surveyed all eight of the council's town centre car parks identified on the plan below:

- 1. Leisure Centre
- 2. Old Station site
- 3. Sheep Street (Old Memorial Hospital)
- 4. Brewery Court
- 5. Forum
- 6. Waterloo
- 7. Beeches
- 8. Abbey Grounds

<sup>&</sup>lt;sup>1</sup> Excluding disabled parking spaces

As can be seen in Appendix B, the times when there are five spaces or fewer available in each car park are highlighted pink. In terms of Sheep Street, it is clear that, especially during weekdays, there are frequently times when there is no available capacity at all within the car park and when there is it is very few, and most often fewer than five, spaces.<sup>2</sup>

These results also show the extent of the issue town-wide. There are occasions when there are only 5% or fewer spaces available across the town's eight public car parks.

The implications of this for the town's economic future, and its town centre environment, should not be underestimated.