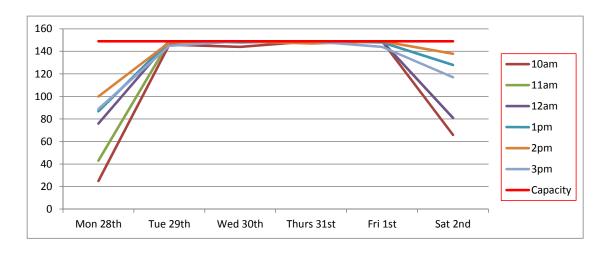

To help explain the extent of the current issue, attached as Appendix B are the results of a recent parking survey undertaken of the town centre car parks.<sup>1</sup>

These surveys took place between Monday and Saturday in February, March, May, June, July and August 2016 and surveyed all eight of the council's town centre car parks identified on the plan below:

- 1. Leisure Centre
- 2. Old Station site
- 3. Sheep Street (Old Memorial Hospital)
- 4. Brewery Court
- 5. Forum
- 6. Waterloo
- 7. Beeches
- 8. Abbey Grounds

<sup>&</sup>lt;sup>1</sup> Excluding disabled parking spaces

As can be seen in Appendix B, the times when there are five spaces or fewer available in each car park are highlighted pink. In terms of Sheep Street, it is clear that, especially during weekdays, there are frequently times when there is no available capacity at all within the car park and when there is it is very few, and most often fewer than five, spaces.<sup>2</sup>

These results also show the extent of the issue town-wide. There are occasions when there are only 5% or fewer spaces available across the town's eight public car parks.

The implications of this for the town's economic future, and its town centre environment, should not be underestimated.