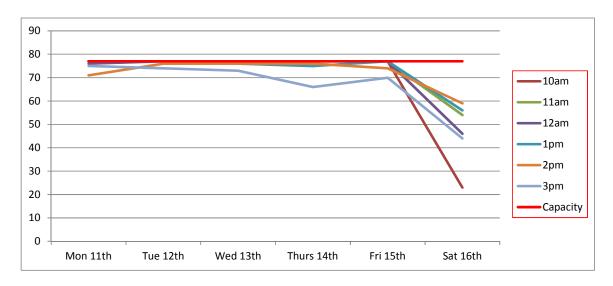

To help explain the extent of the current issue, attached as Appendix B are the results of a recent parking survey undertaken of the town centre car parks.<sup>1</sup>

These surveys took place between Monday and Saturday in February, March, May, June, July and August 2016 and surveyed all eight of the council's town centre car parks identified on the plan below:

- 1. Leisure Centre
- 2. Old Station site
- 3. Sheep Street (Old Memorial Hospital)
- 4. Brewery Court
- 5. Forum
- 6. Waterloo
- 7. Beeches
- 8. Abbey Grounds

<sup>&</sup>lt;sup>1</sup> Excluding disabled parking spaces

As can be seen in Appendix B, the times when there are five spaces or fewer available in each car park are highlighted pink. In terms of Sheep Street, it is clear that, especially during weekdays, there are frequently times when there is no available capacity at all within the car park and when there is it is very few, and most often fewer than five, spaces.<sup>2</sup>

These results also show the extent of the issue town-wide. There are occasions when there are only 5% or fewer spaces available across the town's eight public car parks.

The implications of this for the town's economic future, and its town centre environment, should not be underestimated.