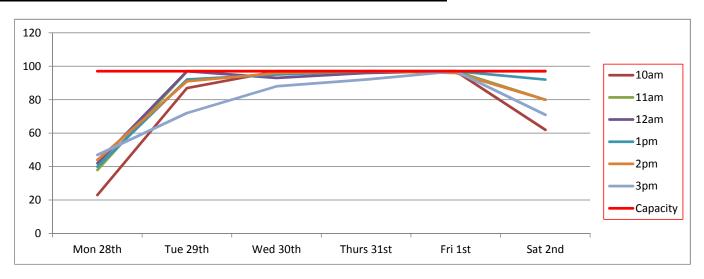

To help explain the extent of the current issue, attached as Appendix B are the results of a recent parking survey undertaken of the town centre car parks.<sup>1</sup>

These surveys took place between Monday and Saturday in February, March, May, June, July and August 2016 and surveyed all eight of the council's town centre car parks identified on the plan below:

- 1. Leisure Centre
- 2. Old Station site
- 3. Sheep Street (Old Memorial Hospital)
- 4. Brewery Court
- 5. Forum
- 6. Waterloo
- 7. Beeches
- 8. Abbey Grounds

<sup>&</sup>lt;sup>1</sup> Excluding disabled parking spaces

As can be seen in Appendix B, the times when there are five spaces or fewer available in each car park are highlighted pink. In terms of Sheep Street, it is clear that, especially during weekdays, there are frequently times when there is no available capacity at all within the car park and when there is it is very few, and most often fewer than five, spaces.<sup>2</sup>

These results also show the extent of the issue town-wide. There are occasions when there are only 5% or fewer spaces available across the town's eight public car parks.

The implications of this for the town's economic future, and its town centre environment, should not be underestimated.