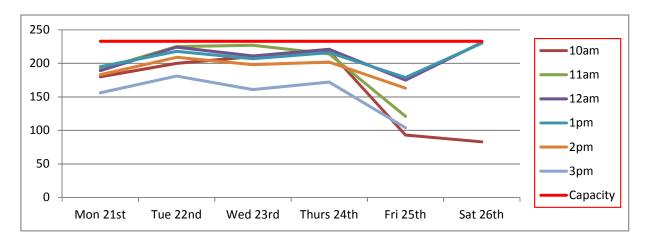

To help explain the extent of the current issue, attached as Appendix B are the results of a recent parking survey undertaken of the town centre car parks.<sup>1</sup>

These surveys took place between Monday and Saturday in February, March, May, June, July and August 2016 and surveyed all eight of the council's town centre car parks identified on the plan below:

- 1. Leisure Centre
- 2. Old Station site
- 3. Sheep Street (Old Memorial Hospital)
- 4. Brewery Court
- 5. Forum
- 6. Waterloo
- 7. Beeches
- 8. Abbey Grounds

<sup>&</sup>lt;sup>1</sup> Excluding disabled parking spaces

As can be seen in Appendix B, the times when there are five spaces or fewer available in each car park are highlighted pink. In terms of Sheep Street, it is clear that, especially during weekdays, there are frequently times when there is no available capacity at all within the car park and when there is it is very few, and most often fewer than five, spaces.<sup>2</sup>

These results also show the extent of the issue town-wide. There are occasions when there are only 5% or fewer spaces available across the town's eight public car parks.

The implications of this for the town's economic future, and its town centre environment, should not be underestimated.