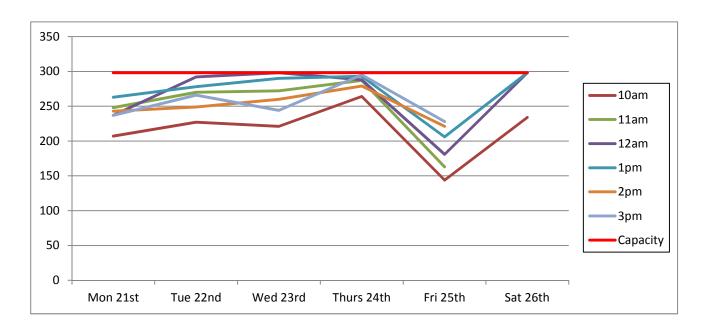

To help explain the extent of the current issue, attached as Appendix B are the results of a recent parking survey undertaken of the town centre car parks.<sup>1</sup>

These surveys took place between Monday and Saturday in February, March, May, June, July and August 2016 and surveyed all eight of the council's town centre car parks identified on the plan below:

- 1. Leisure Centre
- 2. Old Station site
- 3. Sheep Street (Old Memorial Hospital)
- 4. Brewery Court
- 5. Forum
- 6. Waterloo
- 7. Beeches
- 8. Abbey Grounds

<sup>&</sup>lt;sup>1</sup> Excluding disabled parking spaces

As can be seen in Appendix B, the times when there are five spaces or fewer available in each car park are highlighted pink. In terms of Sheep Street, it is clear that, especially during weekdays, there are frequently times when there is no available capacity at all within the car park and when there is it is very few, and most often fewer than five, spaces.<sup>2</sup>

These results also show the extent of the issue town-wide. There are occasions when there are only 5% or fewer spaces available across the town's eight public car parks.

The implications of this for the town's economic future, and its town centre environment, should not be underestimated.