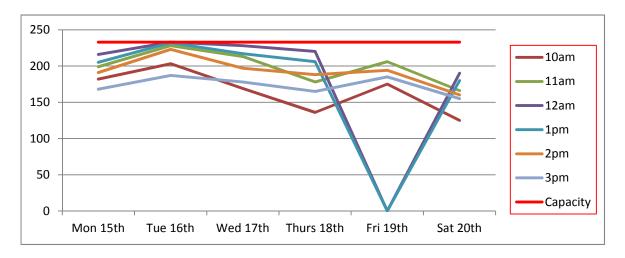

To help explain the extent of the current issue, attached as Appendix B are the results of a recent parking survey undertaken of the town centre car parks.<sup>1</sup>

These surveys took place between Monday and Saturday in February, March, May, June, July and August 2016 and surveyed all eight of the council's town centre car parks identified on the plan below:

- 1. Leisure Centre
- 2. Old Station site
- 3. Sheep Street (Old Memorial Hospital)
- 4. Brewery Court
- 5. Forum
- 6. Waterloo
- 7. Beeches
- 8. Abbey Grounds

<sup>&</sup>lt;sup>1</sup> Excluding disabled parking spaces

As can be seen in Appendix B, the times when there are five spaces or fewer available in each car park are highlighted pink. In terms of Sheep Street, it is clear that, especially during weekdays, there are frequently times when there is no available capacity at all within the car park and when there is it is very few, and most often fewer than five, spaces.<sup>2</sup>

These results also show the extent of the issue town-wide. There are occasions when there are only 5% or fewer spaces available across the town's eight public car parks.

The implications of this for the town's economic future, and its town centre environment, should not be underestimated.