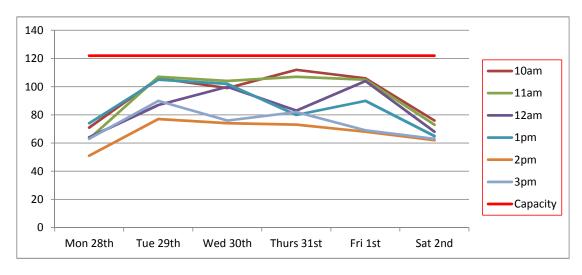

To help explain the extent of the current issue, attached as Appendix B are the results of a recent parking survey undertaken of the town centre car parks.<sup>1</sup>

These surveys took place between Monday and Saturday in February, March, May, June, July and August 2016 and surveyed all eight of the council's town centre car parks identified on the plan below:

- 1. Leisure Centre
- 2. Old Station site
- 3. Sheep Street (Old Memorial Hospital)
- 4. Brewery Court
- 5. Forum
- 6. Waterloo
- 7. Beeches
- 8. Abbey Grounds

<sup>&</sup>lt;sup>1</sup> Excluding disabled parking spaces

As can be seen in Appendix B, the times when there are five spaces or fewer available in each car park are highlighted pink. In terms of Sheep Street, it is clear that, especially during weekdays, there are frequently times when there is no available capacity at all within the car park and when there is it is very few, and most often fewer than five, spaces.<sup>2</sup>

These results also show the extent of the issue town-wide. There are occasions when there are only 5% or fewer spaces available across the town's eight public car parks.

The implications of this for the town's economic future, and its town centre environment, should not be underestimated.