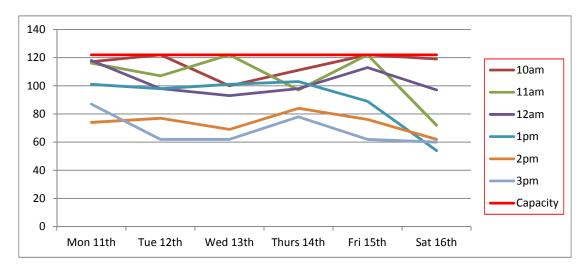

To help explain the extent of the current issue, attached as Appendix B are the results of a recent parking survey undertaken of the town centre car parks.<sup>1</sup>

These surveys took place between Monday and Saturday in February, March, May, June, July and August 2016 and surveyed all eight of the council's town centre car parks identified on the plan below:

- 1. Leisure Centre
- 2. Old Station site
- 3. Sheep Street (Old Memorial Hospital)
- 4. Brewery Court
- 5. Forum
- 6. Waterloo
- 7. Beeches
- 8. Abbey Grounds

<sup>&</sup>lt;sup>1</sup> Excluding disabled parking spaces

As can be seen in Appendix B, the times when there are five spaces or fewer available in each car park are highlighted pink. In terms of Sheep Street, it is clear that, especially during weekdays, there are frequently times when there is no available capacity at all within the car park and when there is it is very few, and most often fewer than five, spaces.<sup>2</sup>

These results also show the extent of the issue town-wide. There are occasions when there are only 5% or fewer spaces available across the town's eight public car parks.

The implications of this for the town's economic future, and its town centre environment, should not be underestimated.