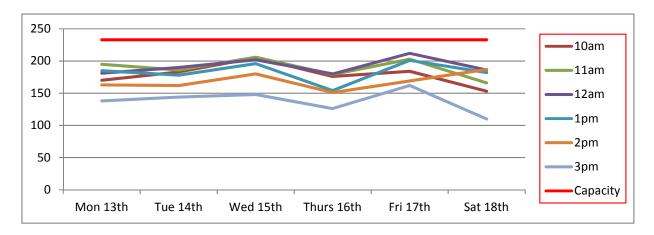

To help explain the extent of the current issue, attached as Appendix B are the results of a recent parking survey undertaken of the town centre car parks.<sup>1</sup>

These surveys took place between Monday and Saturday in February, March, May, June, July and August 2016 and surveyed all eight of the council's town centre car parks identified on the plan below:

- 1. Leisure Centre
- 2. Old Station site
- 3. Sheep Street (Old Memorial Hospital)
- 4. Brewery Court
- 5. Forum
- 6. Waterloo
- 7. Beeches
- 8. Abbey Grounds

<sup>&</sup>lt;sup>1</sup> Excluding disabled parking spaces

As can be seen in Appendix B, the times when there are five spaces or fewer available in each car park are highlighted pink. In terms of Sheep Street, it is clear that, especially during weekdays, there are frequently times when there is no available capacity at all within the car park and when there is it is very few, and most often fewer than five, spaces.<sup>2</sup>

These results also show the extent of the issue town-wide. There are occasions when there are only 5% or fewer spaces available across the town's eight public car parks.

The implications of this for the town's economic future, and its town centre environment, should not be underestimated.