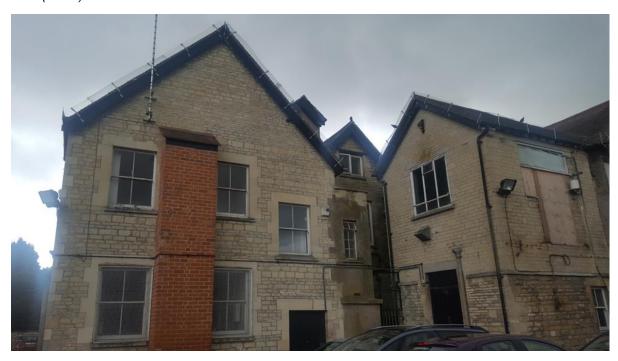

### Side (North) Elevations:

## Side (North) Elevation:

Sheep Street Car Park Entrance: