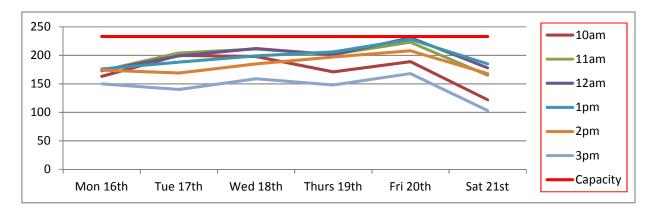

To help explain the extent of the current issue, attached as Appendix B are the results of a recent parking survey undertaken of the town centre car parks.<sup>1</sup>

These surveys took place between Monday and Saturday in February, March, May, June, July and August 2016 and surveyed all eight of the council's town centre car parks identified on the plan below:

- 1. Leisure Centre
- 2. Old Station site
- 3. Sheep Street (Old Memorial Hospital)
- 4. Brewery Court
- 5. Forum
- 6. Waterloo
- 7. Beeches
- 8. Abbey Grounds

<sup>&</sup>lt;sup>1</sup> Excluding disabled parking spaces

As can be seen in Appendix B, the times when there are five spaces or fewer available in each car park are highlighted pink. In terms of Sheep Street, it is clear that, especially during weekdays, there are frequently times when there is no available capacity at all within the car park and when there is it is very few, and most often fewer than five, spaces.<sup>2</sup>

These results also show the extent of the issue town-wide. There are occasions when there are only 5% or fewer spaces available across the town's eight public car parks.

The implications of this for the town's economic future, and its town centre environment, should not be underestimated.