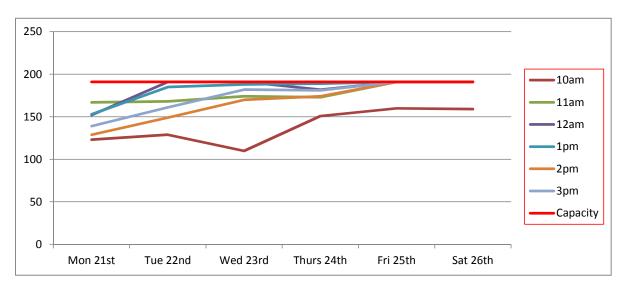

To help explain the extent of the current issue, attached as Appendix B are the results of a recent parking survey undertaken of the town centre car parks.<sup>1</sup>

These surveys took place between Monday and Saturday in February, March, May, June, July and August 2016 and surveyed all eight of the council's town centre car parks identified on the plan below:

- 1. Leisure Centre
- 2. Old Station site
- 3. Sheep Street (Old Memorial Hospital)
- 4. Brewery Court
- 5. Forum
- 6. Waterloo
- 7. Beeches
- 8. Abbey Grounds

<sup>&</sup>lt;sup>1</sup> Excluding disabled parking spaces

As can be seen in Appendix B, the times when there are five spaces or fewer available in each car park are highlighted pink. In terms of Sheep Street, it is clear that, especially during weekdays, there are frequently times when there is no available capacity at all within the car park and when there is it is very few, and most often fewer than five, spaces.<sup>2</sup>

These results also show the extent of the issue town-wide. There are occasions when there are only 5% or fewer spaces available across the town's eight public car parks.

The implications of this for the town's economic future, and its town centre environment, should not be underestimated.