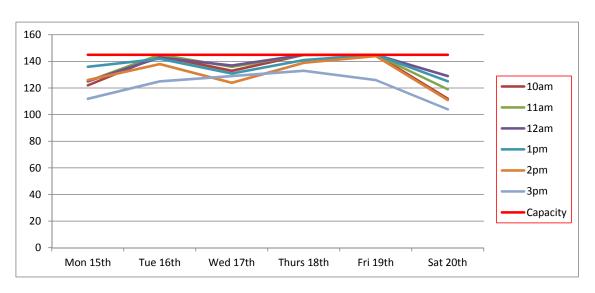

To help explain the extent of the current issue, attached as Appendix B are the results of a recent parking survey undertaken of the town centre car parks.<sup>1</sup>

These surveys took place between Monday and Saturday in February, March, May, June, July and August 2016 and surveyed all eight of the council's town centre car parks identified on the plan below:

- 1. Leisure Centre
- 2. Old Station site
- 3. Sheep Street (Old Memorial Hospital)
- 4. Brewery Court
- 5. Forum
- 6. Waterloo
- 7. Beeches
- 8. Abbey Grounds

<sup>&</sup>lt;sup>1</sup> Excluding disabled parking spaces

As can be seen in Appendix B, the times when there are five spaces or fewer available in each car park are highlighted pink. In terms of Sheep Street, it is clear that, especially during weekdays, there are frequently times when there is no available capacity at all within the car park and when there is it is very few, and most often fewer than five, spaces.<sup>2</sup>

These results also show the extent of the issue town-wide. There are occasions when there are only 5% or fewer spaces available across the town's eight public car parks.

The implications of this for the town's economic future, and its town centre environment, should not be underestimated.