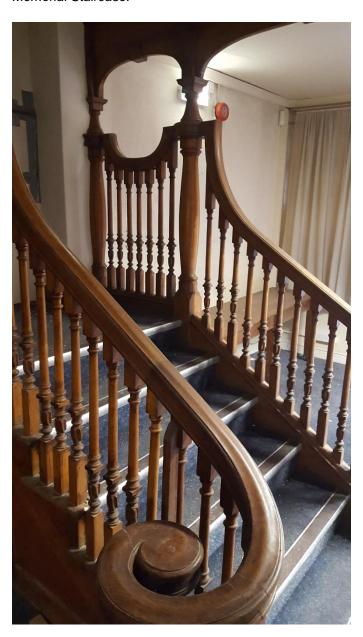

There are some features of moderate significance within the building; such as the war memorial staircase and lift. The Council is exploring options for the relocation of the staircase which could be secured, if necessary, through appropriate measures if planning permission for the building's demolition were to be granted. The Council is also considering options for the retention of the plaque on the frontage of the building and its 'gifting' to the Bathurst family. We will welcome the opportunity to discuss options with the Planning and Conservation Officers.

## Memorial Staircase: