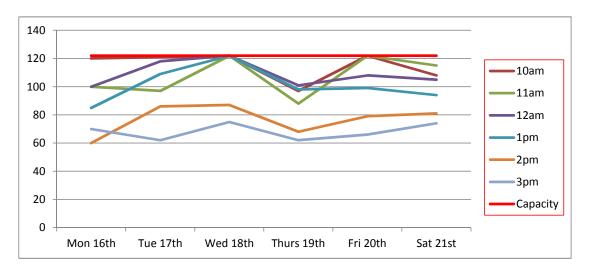

To help explain the extent of the current issue, attached as Appendix B are the results of a recent parking survey undertaken of the town centre car parks.<sup>1</sup>

These surveys took place between Monday and Saturday in February, March, May, June, July and August 2016 and surveyed all eight of the council's town centre car parks identified on the plan below:

- 1. Leisure Centre
- 2. Old Station site
- 3. Sheep Street (Old Memorial Hospital)
- 4. Brewery Court
- 5. Forum
- 6. Waterloo
- 7. Beeches
- 8. Abbey Grounds

<sup>&</sup>lt;sup>1</sup> Excluding disabled parking spaces

As can be seen in Appendix B, the times when there are five spaces or fewer available in each car park are highlighted pink. In terms of Sheep Street, it is clear that, especially during weekdays, there are frequently times when there is no available capacity at all within the car park and when there is it is very few, and most often fewer than five, spaces.<sup>2</sup>

These results also show the extent of the issue town-wide. There are occasions when there are only 5% or fewer spaces available across the town's eight public car parks.

The implications of this for the town's economic future, and its town centre environment, should not be underestimated.