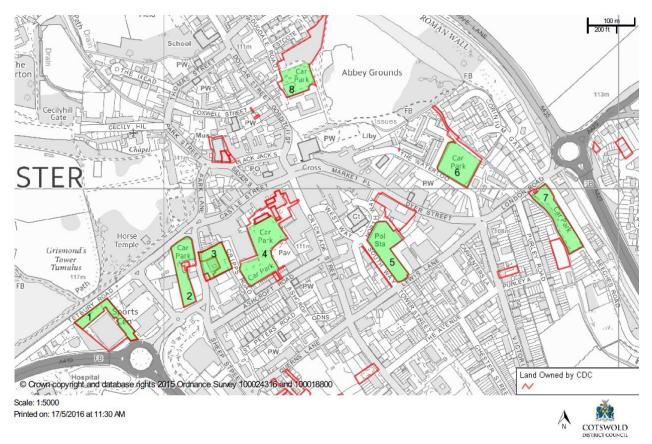

To help explain the extent of the current issue, attached as Appendix B are the results of a recent parking survey undertaken of the town centre car parks.<sup>1</sup>

These surveys took place between Monday and Saturday in February, March, May, June, July and August 2016 and surveyed all eight of the council's town centre car parks identified on the plan below:

- 1. Leisure Centre
- 2. Old Station site
- 3. Sheep Street (Old Memorial Hospital)
- 4. Brewery Court
- 5. Forum
- 6. Waterloo
- 7. Beeches
- 8. Abbey Grounds

<sup>&</sup>lt;sup>1</sup> Excluding disabled parking spaces

As can be seen in Appendix B, the times when there are five spaces or fewer available in each car park are highlighted pink. In terms of Sheep Street, it is clear that, especially during weekdays, there are frequently times when there is no available capacity at all within the car park and when there is it is very few, and most often fewer than five, spaces.<sup>2</sup>

These results also show the extent of the issue town-wide. There are occasions when there are only 5% or fewer spaces available across the town's eight public car parks.

The implications of this for the town's economic future, and its town centre environment, should not be underestimated.