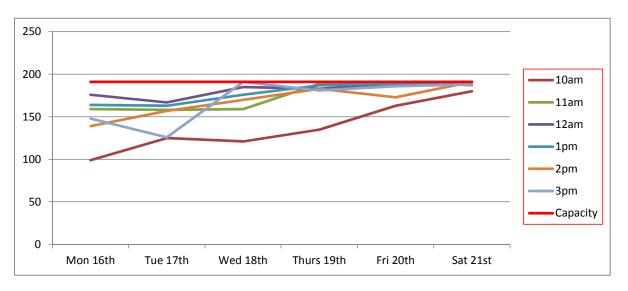

To help explain the extent of the current issue, attached as Appendix B are the results of a recent parking survey undertaken of the town centre car parks.<sup>1</sup>

These surveys took place between Monday and Saturday in February, March, May, June, July and August 2016 and surveyed all eight of the council's town centre car parks identified on the plan below:

- 1. Leisure Centre
- 2. Old Station site
- 3. Sheep Street (Old Memorial Hospital)
- 4. Brewery Court
- 5. Forum
- 6. Waterloo
- 7. Beeches
- 8. Abbey Grounds

<sup>&</sup>lt;sup>1</sup> Excluding disabled parking spaces

As can be seen in Appendix B, the times when there are five spaces or fewer available in each car park are highlighted pink. In terms of Sheep Street, it is clear that, especially during weekdays, there are frequently times when there is no available capacity at all within the car park and when there is it is very few, and most often fewer than five, spaces.<sup>2</sup>

These results also show the extent of the issue town-wide. There are occasions when there are only 5% or fewer spaces available across the town's eight public car parks.

The implications of this for the town's economic future, and its town centre environment, should not be underestimated.