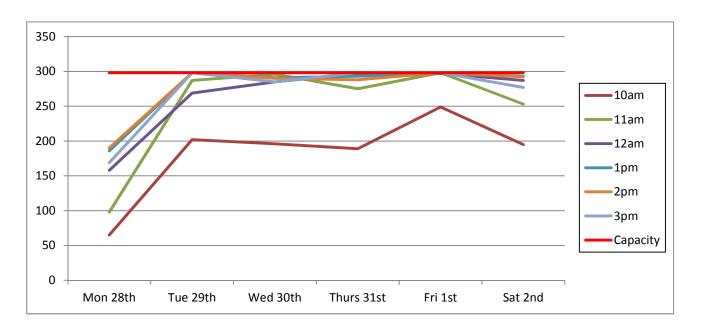

To help explain the extent of the current issue, attached as Appendix B are the results of a recent parking survey undertaken of the town centre car parks.<sup>1</sup>

These surveys took place between Monday and Saturday in February, March, May, June, July and August 2016 and surveyed all eight of the council's town centre car parks identified on the plan below:

- 1. Leisure Centre
- 2. Old Station site
- 3. Sheep Street (Old Memorial Hospital)
- 4. Brewery Court
- 5. Forum
- 6. Waterloo
- 7. Beeches
- 8. Abbey Grounds

<sup>&</sup>lt;sup>1</sup> Excluding disabled parking spaces

As can be seen in Appendix B, the times when there are five spaces or fewer available in each car park are highlighted pink. In terms of Sheep Street, it is clear that, especially during weekdays, there are frequently times when there is no available capacity at all within the car park and when there is it is very few, and most often fewer than five, spaces.<sup>2</sup>

These results also show the extent of the issue town-wide. There are occasions when there are only 5% or fewer spaces available across the town's eight public car parks.

The implications of this for the town's economic future, and its town centre environment, should not be underestimated.