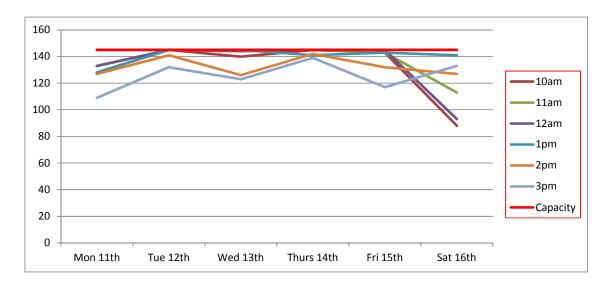

To help explain the extent of the current issue, attached as Appendix B are the results of a recent parking survey undertaken of the town centre car parks.<sup>1</sup>

These surveys took place between Monday and Saturday in February, March, May, June, July and August 2016 and surveyed all eight of the council's town centre car parks identified on the plan below:

- 1. Leisure Centre
- 2. Old Station site
- 3. Sheep Street (Old Memorial Hospital)
- 4. Brewery Court
- 5. Forum
- 6. Waterloo
- 7. Beeches
- 8. Abbey Grounds

<sup>&</sup>lt;sup>1</sup> Excluding disabled parking spaces

As can be seen in Appendix B, the times when there are five spaces or fewer available in each car park are highlighted pink. In terms of Sheep Street, it is clear that, especially during weekdays, there are frequently times when there is no available capacity at all within the car park and when there is it is very few, and most often fewer than five, spaces.<sup>2</sup>

These results also show the extent of the issue town-wide. There are occasions when there are only 5% or fewer spaces available across the town's eight public car parks.

The implications of this for the town's economic future, and its town centre environment, should not be underestimated.