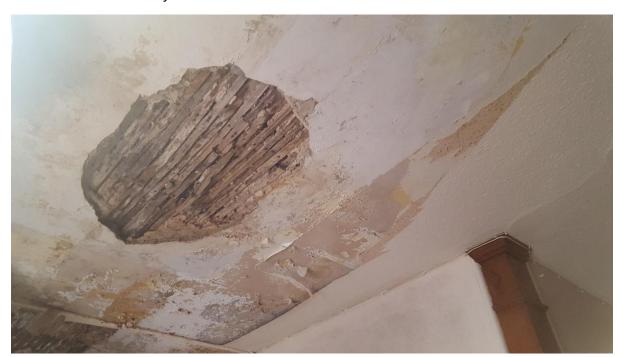

As mentioned above, the building is no longer in use and is falling into disrepair. It is also becoming a target for anti-social behaviour.

The NPPF is clear that where a proposed development will lead to harm to the significance of a designated heritage asset, this harm should be weighed against the public benefits of the proposal, which are discussed below.

## Example of vandalism: