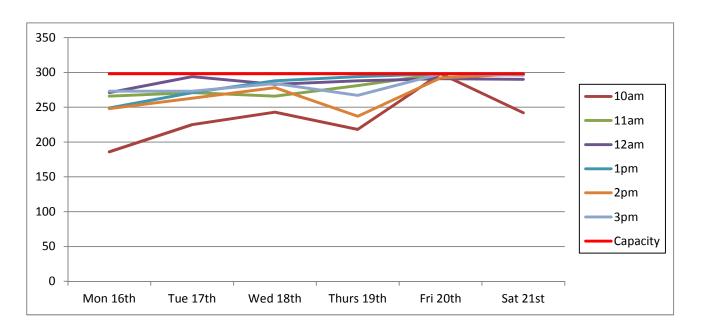

To help explain the extent of the current issue, attached as Appendix B are the results of a recent parking survey undertaken of the town centre car parks.<sup>1</sup>

These surveys took place between Monday and Saturday in February, March, May, June, July and August 2016 and surveyed all eight of the council's town centre car parks identified on the plan below:

- 1. Leisure Centre
- 2. Old Station site
- 3. Sheep Street (Old Memorial Hospital)
- 4. Brewery Court
- 5. Forum
- 6. Waterloo
- 7. Beeches
- 8. Abbey Grounds

<sup>&</sup>lt;sup>1</sup> Excluding disabled parking spaces

As can be seen in Appendix B, the times when there are five spaces or fewer available in each car park are highlighted pink. In terms of Sheep Street, it is clear that, especially during weekdays, there are frequently times when there is no available capacity at all within the car park and when there is it is very few, and most often fewer than five, spaces.<sup>2</sup>

These results also show the extent of the issue town-wide. There are occasions when there are only 5% or fewer spaces available across the town's eight public car parks.

The implications of this for the town's economic future, and its town centre environment, should not be underestimated.