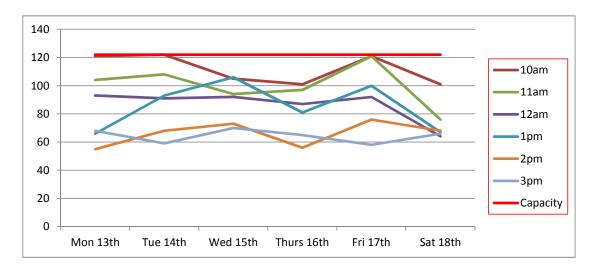

To help explain the extent of the current issue, attached as Appendix B are the results of a recent parking survey undertaken of the town centre car parks.<sup>1</sup>

These surveys took place between Monday and Saturday in February, March, May, June, July and August 2016 and surveyed all eight of the council's town centre car parks identified on the plan below:

- 1. Leisure Centre
- 2. Old Station site
- 3. Sheep Street (Old Memorial Hospital)
- 4. Brewery Court
- 5. Forum
- 6. Waterloo
- 7. Beeches
- 8. Abbey Grounds

<sup>&</sup>lt;sup>1</sup> Excluding disabled parking spaces

As can be seen in Appendix B, the times when there are five spaces or fewer available in each car park are highlighted pink. In terms of Sheep Street, it is clear that, especially during weekdays, there are frequently times when there is no available capacity at all within the car park and when there is it is very few, and most often fewer than five, spaces.<sup>2</sup>

These results also show the extent of the issue town-wide. There are occasions when there are only 5% or fewer spaces available across the town's eight public car parks.

The implications of this for the town's economic future, and its town centre environment, should not be underestimated.