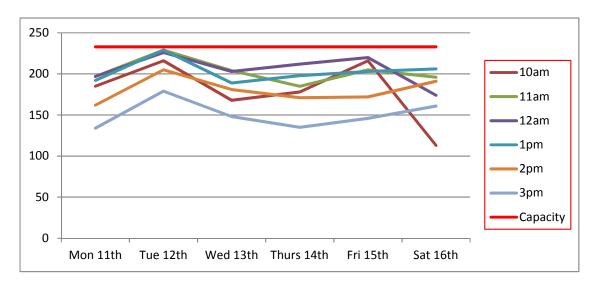

To help explain the extent of the current issue, attached as Appendix B are the results of a recent parking survey undertaken of the town centre car parks.<sup>1</sup>

These surveys took place between Monday and Saturday in February, March, May, June, July and August 2016 and surveyed all eight of the council's town centre car parks identified on the plan below:

- 1. Leisure Centre
- 2. Old Station site
- 3. Sheep Street (Old Memorial Hospital)
- 4. Brewery Court
- 5. Forum
- 6. Waterloo
- 7. Beeches
- 8. Abbey Grounds

<sup>&</sup>lt;sup>1</sup> Excluding disabled parking spaces

As can be seen in Appendix B, the times when there are five spaces or fewer available in each car park are highlighted pink. In terms of Sheep Street, it is clear that, especially during weekdays, there are frequently times when there is no available capacity at all within the car park and when there is it is very few, and most often fewer than five, spaces.<sup>2</sup>

These results also show the extent of the issue town-wide. There are occasions when there are only 5% or fewer spaces available across the town's eight public car parks.

The implications of this for the town's economic future, and its town centre environment, should not be underestimated.