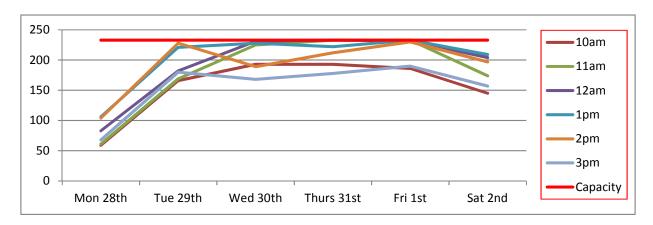

To help explain the extent of the current issue, attached as Appendix B are the results of a recent parking survey undertaken of the town centre car parks.<sup>1</sup>

These surveys took place between Monday and Saturday in February, March, May, June, July and August 2016 and surveyed all eight of the council's town centre car parks identified on the plan below:

- 1. Leisure Centre
- 2. Old Station site
- 3. Sheep Street (Old Memorial Hospital)
- 4. Brewery Court
- 5. Forum
- 6. Waterloo
- 7. Beeches
- 8. Abbey Grounds

<sup>&</sup>lt;sup>1</sup> Excluding disabled parking spaces

As can be seen in Appendix B, the times when there are five spaces or fewer available in each car park are highlighted pink. In terms of Sheep Street, it is clear that, especially during weekdays, there are frequently times when there is no available capacity at all within the car park and when there is it is very few, and most often fewer than five, spaces.<sup>2</sup>

These results also show the extent of the issue town-wide. There are occasions when there are only 5% or fewer spaces available across the town's eight public car parks.

The implications of this for the town's economic future, and its town centre environment, should not be underestimated.