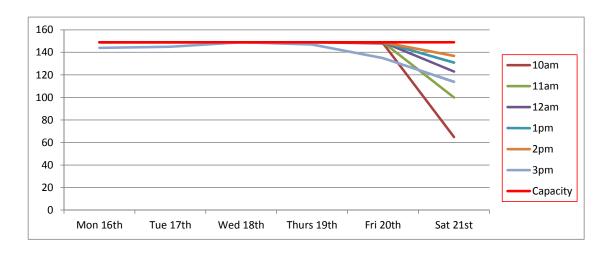

To help explain the extent of the current issue, attached as Appendix B are the results of a recent parking survey undertaken of the town centre car parks.<sup>1</sup>

These surveys took place between Monday and Saturday in February, March, May, June, July and August 2016 and surveyed all eight of the council's town centre car parks identified on the plan below:

- 1. Leisure Centre
- 2. Old Station site
- 3. Sheep Street (Old Memorial Hospital)
- 4. Brewery Court
- 5. Forum
- 6. Waterloo
- 7. Beeches
- 8. Abbey Grounds

<sup>&</sup>lt;sup>1</sup> Excluding disabled parking spaces

As can be seen in Appendix B, the times when there are five spaces or fewer available in each car park are highlighted pink. In terms of Sheep Street, it is clear that, especially during weekdays, there are frequently times when there is no available capacity at all within the car park and when there is it is very few, and most often fewer than five, spaces.<sup>2</sup>

These results also show the extent of the issue town-wide. There are occasions when there are only 5% or fewer spaces available across the town's eight public car parks.

The implications of this for the town's economic future, and its town centre environment, should not be underestimated.