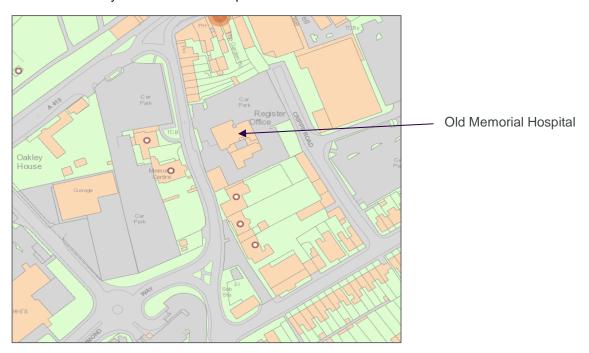

### The Site

The Old Memorial Hospital sits within Sheep Street Car Park, and is owned by Cotswold District Council.

The building was erected as a Cottage Hospital in 1873/5, and was founded by Allen Bathurst M.P. (later sixth Earl Bathurst) in memory of his wife, and for the benefit of the local community. The building has subsequently been significantly extended and altered, and was acquired by the District Council in 1988, once the new town hospital was commissioned and it became surplus to requirements.

Photographs of the site and the building are enclosed with this submission as Appendix A.