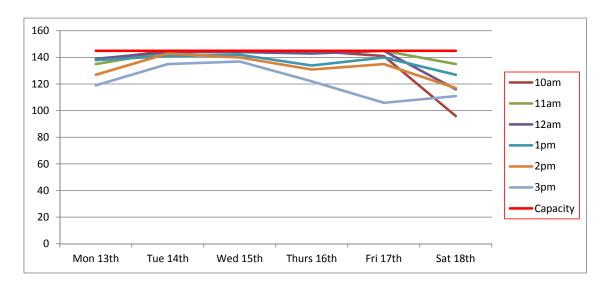

To help explain the extent of the current issue, attached as Appendix B are the results of a recent parking survey undertaken of the town centre car parks.<sup>1</sup>

These surveys took place between Monday and Saturday in February, March, May, June, July and August 2016 and surveyed all eight of the council's town centre car parks identified on the plan below:

- 1. Leisure Centre
- 2. Old Station site
- 3. Sheep Street (Old Memorial Hospital)
- 4. Brewery Court
- 5. Forum
- 6. Waterloo
- 7. Beeches
- 8. Abbey Grounds

<sup>&</sup>lt;sup>1</sup> Excluding disabled parking spaces

As can be seen in Appendix B, the times when there are five spaces or fewer available in each car park are highlighted pink. In terms of Sheep Street, it is clear that, especially during weekdays, there are frequently times when there is no available capacity at all within the car park and when there is it is very few, and most often fewer than five, spaces.<sup>2</sup>

These results also show the extent of the issue town-wide. There are occasions when there are only 5% or fewer spaces available across the town's eight public car parks.

The implications of this for the town's economic future, and its town centre environment, should not be underestimated.