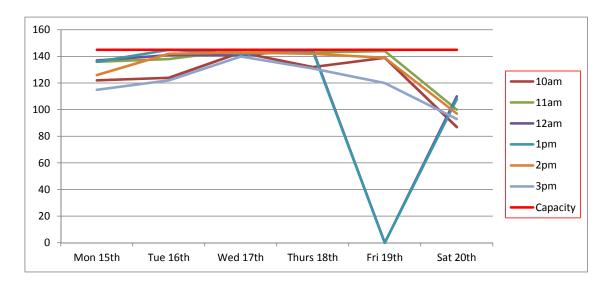

To help explain the extent of the current issue, attached as Appendix B are the results of a recent parking survey undertaken of the town centre car parks.<sup>1</sup>

These surveys took place between Monday and Saturday in February, March, May, June, July and August 2016 and surveyed all eight of the council's town centre car parks identified on the plan below:

- 1. Leisure Centre
- 2. Old Station site
- 3. Sheep Street (Old Memorial Hospital)
- 4. Brewery Court
- 5. Forum
- 6. Waterloo
- 7. Beeches
- 8. Abbey Grounds

<sup>&</sup>lt;sup>1</sup> Excluding disabled parking spaces

As can be seen in Appendix B, the times when there are five spaces or fewer available in each car park are highlighted pink. In terms of Sheep Street, it is clear that, especially during weekdays, there are frequently times when there is no available capacity at all within the car park and when there is it is very few, and most often fewer than five, spaces.<sup>2</sup>

These results also show the extent of the issue town-wide. There are occasions when there are only 5% or fewer spaces available across the town's eight public car parks.

The implications of this for the town's economic future, and its town centre environment, should not be underestimated.