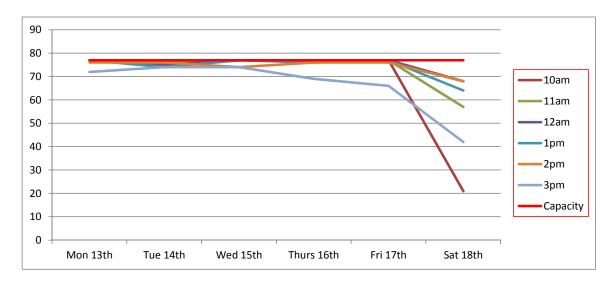

To help explain the extent of the current issue, attached as Appendix B are the results of a recent parking survey undertaken of the town centre car parks.<sup>1</sup>

These surveys took place between Monday and Saturday in February, March, May, June, July and August 2016 and surveyed all eight of the council's town centre car parks identified on the plan below:

- 1. Leisure Centre
- 2. Old Station site
- 3. Sheep Street (Old Memorial Hospital)
- 4. Brewery Court
- 5. Forum
- 6. Waterloo
- 7. Beeches
- 8. Abbey Grounds

<sup>&</sup>lt;sup>1</sup> Excluding disabled parking spaces

As can be seen in Appendix B, the times when there are five spaces or fewer available in each car park are highlighted pink. In terms of Sheep Street, it is clear that, especially during weekdays, there are frequently times when there is no available capacity at all within the car park and when there is it is very few, and most often fewer than five, spaces.<sup>2</sup>

These results also show the extent of the issue town-wide. There are occasions when there are only 5% or fewer spaces available across the town's eight public car parks.

The implications of this for the town's economic future, and its town centre environment, should not be underestimated.