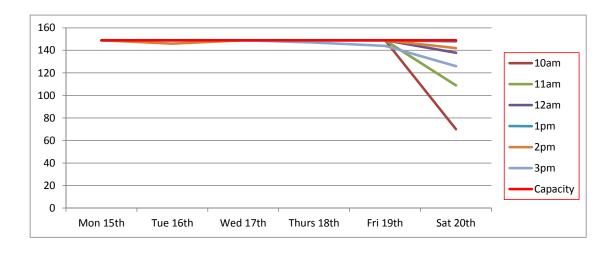

To help explain the extent of the current issue, attached as Appendix B are the results of a recent parking survey undertaken of the town centre car parks.<sup>1</sup>

These surveys took place between Monday and Saturday in February, March, May, June, July and August 2016 and surveyed all eight of the council's town centre car parks identified on the plan below:

- 1. Leisure Centre
- 2. Old Station site
- 3. Sheep Street (Old Memorial Hospital)
- 4. Brewery Court
- 5. Forum
- 6. Waterloo
- 7. Beeches
- 8. Abbey Grounds

<sup>&</sup>lt;sup>1</sup> Excluding disabled parking spaces

As can be seen in Appendix B, the times when there are five spaces or fewer available in each car park are highlighted pink. In terms of Sheep Street, it is clear that, especially during weekdays, there are frequently times when there is no available capacity at all within the car park and when there is it is very few, and most often fewer than five, spaces.<sup>2</sup>