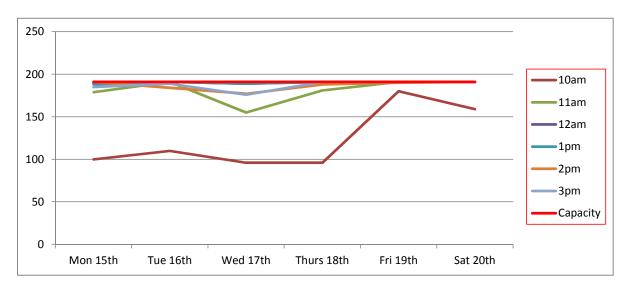

To help explain the extent of the current issue, attached as Appendix B are the results of a recent parking survey undertaken of the town centre car parks.<sup>1</sup>

These surveys took place between Monday and Saturday in February, March, May, June, July and August 2016 and surveyed all eight of the council's town centre car parks identified on the plan below:

- 1. Leisure Centre
- 2. Old Station site
- 3. Sheep Street (Old Memorial Hospital)
- 4. Brewery Court
- 5. Forum
- 6. Waterloo
- 7. Beeches
- 8. Abbey Grounds

<sup>&</sup>lt;sup>1</sup> Excluding disabled parking spaces

As can be seen in Appendix B, the times when there are five spaces or fewer available in each car park are highlighted pink. In terms of Sheep Street, it is clear that, especially during weekdays, there are frequently times when there is no available capacity at all within the car park and when there is it is very few, and most often fewer than five, spaces.<sup>2</sup>

These results also show the extent of the issue town-wide. There are occasions when there are only 5% or fewer spaces available across the town's eight public car parks.

The implications of this for the town's economic future, and its town centre environment, should not be underestimated.