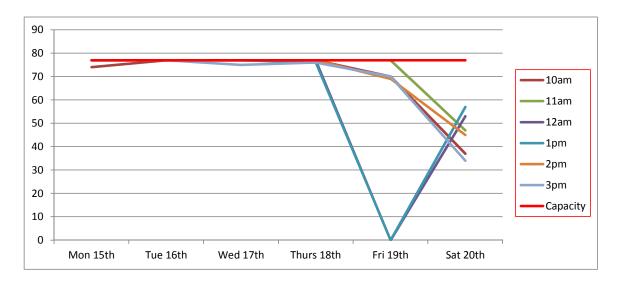

To help explain the extent of the current issue, attached as Appendix B are the results of a recent parking survey undertaken of the town centre car parks.<sup>1</sup>

These surveys took place between Monday and Saturday in February, March, May, June, July and August 2016 and surveyed all eight of the council's town centre car parks identified on the plan below:

- 1. Leisure Centre
- 2. Old Station site
- 3. Sheep Street (Old Memorial Hospital)
- 4. Brewery Court
- 5. Forum
- 6. Waterloo
- 7. Beeches
- 8. Abbey Grounds

<sup>&</sup>lt;sup>1</sup> Excluding disabled parking spaces

As can be seen in Appendix B, the times when there are five spaces or fewer available in each car park are highlighted pink. In terms of Sheep Street, it is clear that, especially during weekdays, there are frequently times when there is no available capacity at all within the car park and when there is it is very few, and most often fewer than five, spaces.<sup>2</sup>

These results also show the extent of the issue town-wide. There are occasions when there are only 5% or fewer spaces available across the town's eight public car parks.

The implications of this for the town's economic future, and its town centre environment, should not be underestimated.