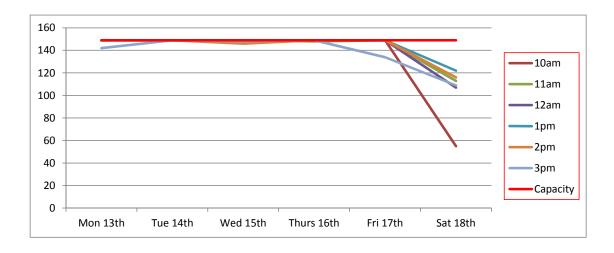

To help explain the extent of the current issue, attached as Appendix B are the results of a recent parking survey undertaken of the town centre car parks.<sup>1</sup>

These surveys took place between Monday and Saturday in February, March, May, June, July and August 2016 and surveyed all eight of the council's town centre car parks identified on the plan below:

- 1. Leisure Centre
- 2. Old Station site
- 3. Sheep Street (Old Memorial Hospital)
- 4. Brewery Court
- 5. Forum
- 6. Waterloo
- 7. Beeches
- 8. Abbey Grounds

<sup>&</sup>lt;sup>1</sup> Excluding disabled parking spaces

As can be seen in Appendix B, the times when there are five spaces or fewer available in each car park are highlighted pink. In terms of Sheep Street, it is clear that, especially during weekdays, there are frequently times when there is no available capacity at all within the car park and when there is it is very few, and most often fewer than five, spaces.<sup>2</sup>

These results also show the extent of the issue town-wide. There are occasions when there are only 5% or fewer spaces available across the town's eight public car parks.

The implications of this for the town's economic future, and its town centre environment, should not be underestimated.