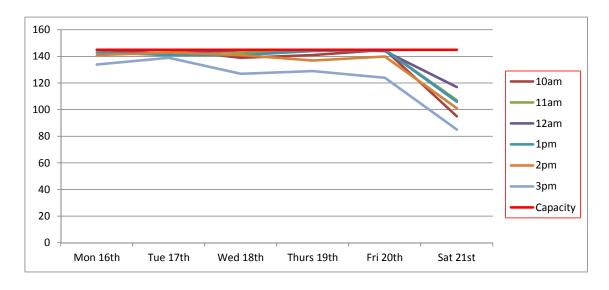

To help explain the extent of the current issue, attached as Appendix B are the results of a recent parking survey undertaken of the town centre car parks.<sup>1</sup>

These surveys took place between Monday and Saturday in February, March, May, June, July and August 2016 and surveyed all eight of the council's town centre car parks identified on the plan below:

- 1. Leisure Centre
- 2. Old Station site
- 3. Sheep Street (Old Memorial Hospital)
- 4. Brewery Court
- 5. Forum
- 6. Waterloo
- 7. Beeches
- 8. Abbey Grounds

<sup>&</sup>lt;sup>1</sup> Excluding disabled parking spaces

As can be seen in Appendix B, the times when there are five spaces or fewer available in each car park are highlighted pink. In terms of Sheep Street, it is clear that, especially during weekdays, there are frequently times when there is no available capacity at all within the car park and when there is it is very few, and most often fewer than five, spaces.<sup>2</sup>

These results also show the extent of the issue town-wide. There are occasions when there are only 5% or fewer spaces available across the town's eight public car parks.

The implications of this for the town's economic future, and its town centre environment, should not be underestimated.