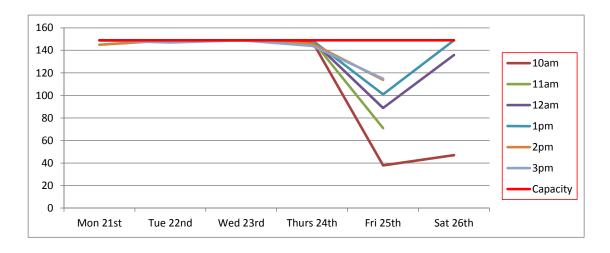

To help explain the extent of the current issue, attached as Appendix B are the results of a recent parking survey undertaken of the town centre car parks.<sup>1</sup>

These surveys took place between Monday and Saturday in February, March, May, June, July and August 2016 and surveyed all eight of the council's town centre car parks identified on the plan below:

- 1. Leisure Centre
- 2. Old Station site
- 3. Sheep Street (Old Memorial Hospital)
- 4. Brewery Court
- 5. Forum
- 6. Waterloo
- 7. Beeches
- 8. Abbey Grounds

<sup>&</sup>lt;sup>1</sup> Excluding disabled parking spaces

As can be seen in Appendix B, the times when there are five spaces or fewer available in each car park are highlighted pink. In terms of Sheep Street, it is clear that, especially during weekdays, there are frequently times when there is no available capacity at all within the car park and when there is it is very few, and most often fewer than five, spaces.<sup>2</sup>

These results also show the extent of the issue town-wide. There are occasions when there are only 5% or fewer spaces available across the town's eight public car parks.

The implications of this for the town's economic future, and its town centre environment, should not be underestimated.