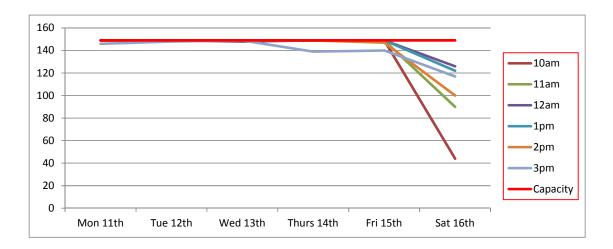

To help explain the extent of the current issue, attached as Appendix B are the results of a recent parking survey undertaken of the town centre car parks.<sup>1</sup>

These surveys took place between Monday and Saturday in February, March, May, June, July and August 2016 and surveyed all eight of the council's town centre car parks identified on the plan below:

- 1. Leisure Centre
- 2. Old Station site
- 3. Sheep Street (Old Memorial Hospital)
- 4. Brewery Court
- 5. Forum
- 6. Waterloo
- 7. Beeches
- 8. Abbey Grounds

<sup>&</sup>lt;sup>1</sup> Excluding disabled parking spaces

As can be seen in Appendix B, the times when there are five spaces or fewer available in each car park are highlighted pink. In terms of Sheep Street, it is clear that, especially during weekdays, there are frequently times when there is no available capacity at all within the car park and when there is it is very few, and most often fewer than five, spaces.<sup>2</sup>

These results also show the extent of the issue town-wide. There are occasions when there are only 5% or fewer spaces available across the town's eight public car parks.

The implications of this for the town's economic future, and its town centre environment, should not be underestimated.