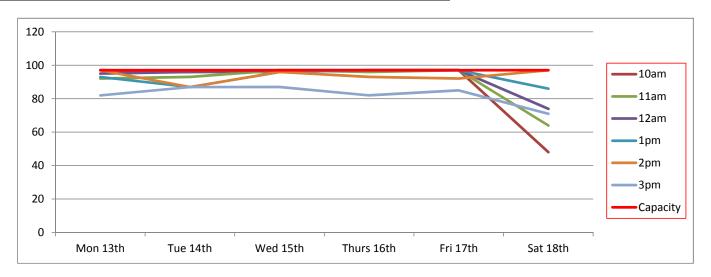

To help explain the extent of the current issue, attached as Appendix B are the results of a recent parking survey undertaken of the town centre car parks.<sup>1</sup>

These surveys took place between Monday and Saturday in February, March, May, June, July and August 2016 and surveyed all eight of the council's town centre car parks identified on the plan below:

- 1. Leisure Centre
- 2. Old Station site
- 3. Sheep Street (Old Memorial Hospital)
- 4. Brewery Court
- 5. Forum
- 6. Waterloo
- 7. Beeches
- 8. Abbey Grounds

<sup>&</sup>lt;sup>1</sup> Excluding disabled parking spaces

As can be seen in Appendix B, the times when there are five spaces or fewer available in each car park are highlighted pink. In terms of Sheep Street, it is clear that, especially during weekdays, there are frequently times when there is no available capacity at all within the car park and when there is it is very few, and most often fewer than five, spaces.<sup>2</sup>

These results also show the extent of the issue town-wide. There are occasions when there are only 5% or fewer spaces available across the town's eight public car parks.

The implications of this for the town's economic future, and its town centre environment, should not be underestimated.