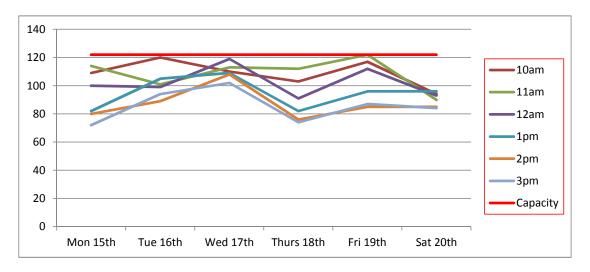

To help explain the extent of the current issue, attached as Appendix B are the results of a recent parking survey undertaken of the town centre car parks.<sup>1</sup>

These surveys took place between Monday and Saturday in February, March, May, June, July and August 2016 and surveyed all eight of the council's town centre car parks identified on the plan below:

- 1. Leisure Centre
- 2. Old Station site
- 3. Sheep Street (Old Memorial Hospital)
- 4. Brewery Court
- 5. Forum
- 6. Waterloo
- 7. Beeches
- 8. Abbey Grounds

<sup>&</sup>lt;sup>1</sup> Excluding disabled parking spaces

As can be seen in Appendix B, the times when there are five spaces or fewer available in each car park are highlighted pink. In terms of Sheep Street, it is clear that, especially during weekdays, there are frequently times when there is no available capacity at all within the car park and when there is it is very few, and most often fewer than five, spaces.<sup>2</sup>