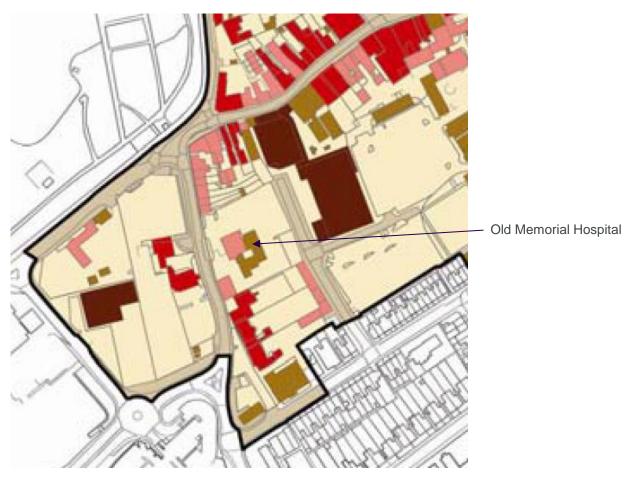

Also of relevance is the Cirencester Town Centre Character Appraisal and Management Plan.

Within this Plan, the main hospital building is considered to be a 'Positive Building' (shown pink) with the later additions considered 'Neutral Buildings' (shown beige).

The site lies within Character Area 6 - Sheep Street.