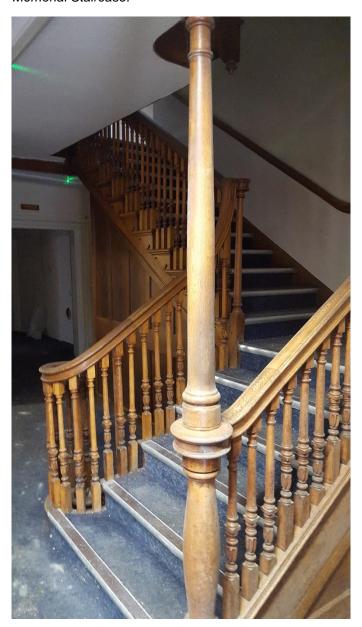

There are some features of moderate significance within the building; such as the war memorial staircase and lift. The Council is exploring options for the relocation of the staircase which could be secured, if necessary, through appropriate measures if planning permission for the building's demolition were to be granted. The Council is also considering options for the retention of the plaque on the frontage of the building and its 'gifting' to the Bathurst family. We will welcome the opportunity to discuss options with the Planning and Conservation Officers.

## Memorial Staircase: