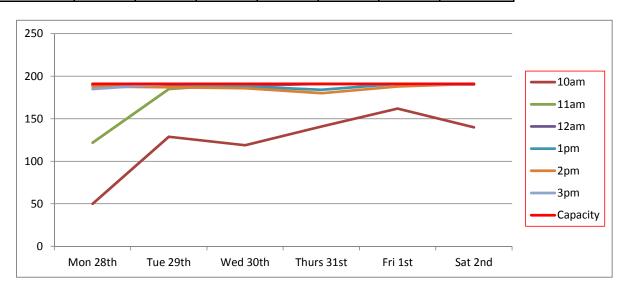

To help explain the extent of the current issue, attached as Appendix B are the results of a recent parking survey undertaken of the town centre car parks.<sup>1</sup>

These surveys took place between Monday and Saturday in February, March, May, June, July and August 2016 and surveyed all eight of the council's town centre car parks identified on the plan below:

- 1. Leisure Centre
- 2. Old Station site
- 3. Sheep Street (Old Memorial Hospital)
- 4. Brewery Court
- 5. Forum
- 6. Waterloo
- 7. Beeches
- 8. Abbey Grounds

<sup>&</sup>lt;sup>1</sup> Excluding disabled parking spaces

As can be seen in Appendix B, the times when there are five spaces or fewer available in each car park are highlighted pink. In terms of Sheep Street, it is clear that, especially during weekdays, there are frequently times when there is no available capacity at all within the car park and when there is it is very few, and most often fewer than five, spaces.<sup>2</sup>

These results also show the extent of the issue town-wide. There are occasions when there are only 5% or fewer spaces available across the town's eight public car parks.

The implications of this for the town's economic future, and its town centre environment, should not be underestimated.