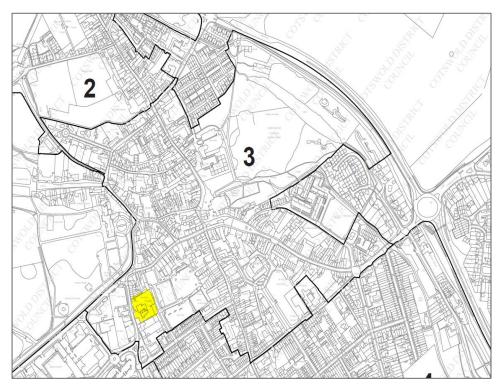

### **Planning Constraints and Designations**

The building to be demolished (i.e. the former Hospital) is not listed, but it does lie within the Cirencester Town Centre Conservation Area (area 3 on the plan below with the site highlighted for ease).