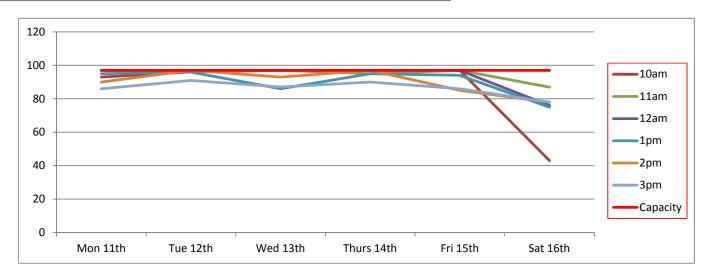

To help explain the extent of the current issue, attached as Appendix B are the results of a recent parking survey undertaken of the town centre car parks.<sup>1</sup>

These surveys took place between Monday and Saturday in February, March, May, June, July and August 2016 and surveyed all eight of the council's town centre car parks identified on the plan below:

- 1. Leisure Centre
- 2. Old Station site
- 3. Sheep Street (Old Memorial Hospital)
- 4. Brewery Court
- 5. Forum
- 6. Waterloo
- 7. Beeches
- 8. Abbey Grounds

<sup>&</sup>lt;sup>1</sup> Excluding disabled parking spaces

As can be seen in Appendix B, the times when there are five spaces or fewer available in each car park are highlighted pink. In terms of Sheep Street, it is clear that, especially during weekdays, there are frequently times when there is no available capacity at all within the car park and when there is it is very few, and most often fewer than five, spaces.<sup>2</sup>

These results also show the extent of the issue town-wide. There are occasions when there are only 5% or fewer spaces available across the town's eight public car parks.

The implications of this for the town's economic future, and its town centre environment, should not be underestimated.