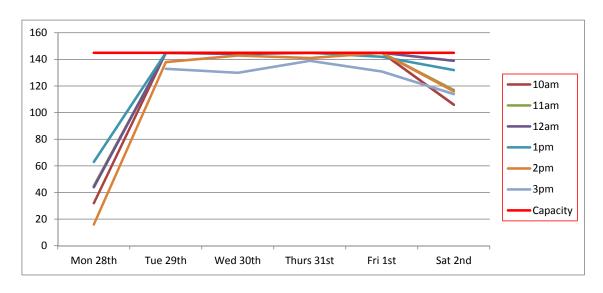

To help explain the extent of the current issue, attached as Appendix B are the results of a recent parking survey undertaken of the town centre car parks.<sup>1</sup>

These surveys took place between Monday and Saturday in February, March, May, June, July and August 2016 and surveyed all eight of the council's town centre car parks identified on the plan below:

- 1. Leisure Centre
- 2. Old Station site
- 3. Sheep Street (Old Memorial Hospital)
- 4. Brewery Court
- 5. Forum
- 6. Waterloo
- 7. Beeches
- 8. Abbey Grounds

<sup>&</sup>lt;sup>1</sup> Excluding disabled parking spaces

As can be seen in Appendix B, the times when there are five spaces or fewer available in each car park are highlighted pink. In terms of Sheep Street, it is clear that, especially during weekdays, there are frequently times when there is no available capacity at all within the car park and when there is it is very few, and most often fewer than five, spaces.<sup>2</sup>

These results also show the extent of the issue town-wide. There are occasions when there are only 5% or fewer spaces available across the town's eight public car parks.

The implications of this for the town's economic future, and its town centre environment, should not be underestimated.