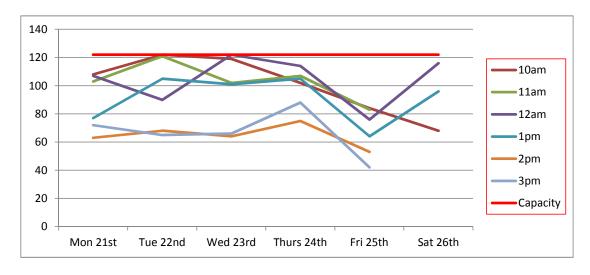

To help explain the extent of the current issue, attached as Appendix B are the results of a recent parking survey undertaken of the town centre car parks.<sup>1</sup>

These surveys took place between Monday and Saturday in February, March, May, June, July and August 2016 and surveyed all eight of the council's town centre car parks identified on the plan below:

- 1. Leisure Centre
- 2. Old Station site
- 3. Sheep Street (Old Memorial Hospital)
- 4. Brewery Court
- 5. Forum
- 6. Waterloo
- 7. Beeches
- 8. Abbey Grounds

<sup>&</sup>lt;sup>1</sup> Excluding disabled parking spaces

As can be seen in Appendix B, the times when there are five spaces or fewer available in each car park are highlighted pink. In terms of Sheep Street, it is clear that, especially during weekdays, there are frequently times when there is no available capacity at all within the car park and when there is it is very few, and most often fewer than five, spaces.<sup>2</sup>

These results also show the extent of the issue town-wide. There are occasions when there are only 5% or fewer spaces available across the town's eight public car parks.

The implications of this for the town's economic future, and its town centre environment, should not be underestimated.