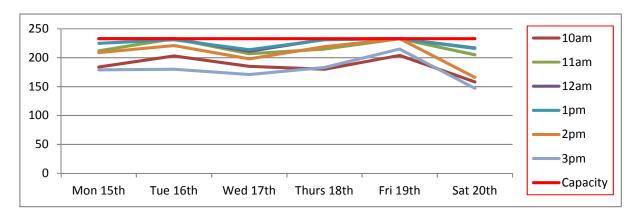

To help explain the extent of the current issue, attached as Appendix B are the results of a recent parking survey undertaken of the town centre car parks.<sup>1</sup>

These surveys took place between Monday and Saturday in February, March, May, June, July and August 2016 and surveyed all eight of the council's town centre car parks identified on the plan below:

- 1. Leisure Centre
- 2. Old Station site
- 3. Sheep Street (Old Memorial Hospital)
- 4. Brewery Court
- 5. Forum
- 6. Waterloo
- 7. Beeches
- 8. Abbey Grounds

<sup>&</sup>lt;sup>1</sup> Excluding disabled parking spaces

As can be seen in Appendix B, the times when there are five spaces or fewer available in each car park are highlighted pink. In terms of Sheep Street, it is clear that, especially during weekdays, there are frequently times when there is no available capacity at all within the car park and when there is it is very few, and most often fewer than five, spaces.<sup>2</sup>

These results also show the extent of the issue town-wide. There are occasions when there are only 5% or fewer spaces available across the town's eight public car parks.

The implications of this for the town's economic future, and its town centre environment, should not be underestimated.