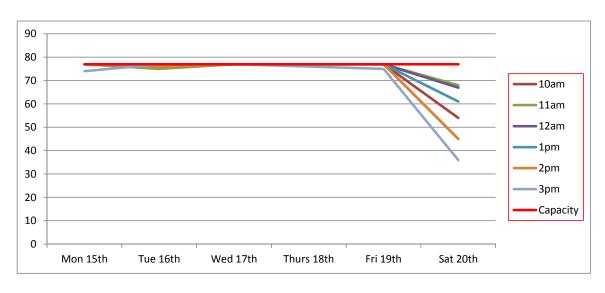

To help explain the extent of the current issue, attached as Appendix B are the results of a recent parking survey undertaken of the town centre car parks.<sup>1</sup>

These surveys took place between Monday and Saturday in February, March, May, June, July and August 2016 and surveyed all eight of the council's town centre car parks identified on the plan below:

- 1. Leisure Centre
- 2. Old Station site
- 3. Sheep Street (Old Memorial Hospital)
- 4. Brewery Court
- 5. Forum
- 6. Waterloo
- 7. Beeches
- 8. Abbey Grounds

<sup>&</sup>lt;sup>1</sup> Excluding disabled parking spaces

As can be seen in Appendix B, the times when there are five spaces or fewer available in each car park are highlighted pink. In terms of Sheep Street, it is clear that, especially during weekdays, there are frequently times when there is no available capacity at all within the car park and when there is it is very few, and most often fewer than five, spaces.<sup>2</sup>