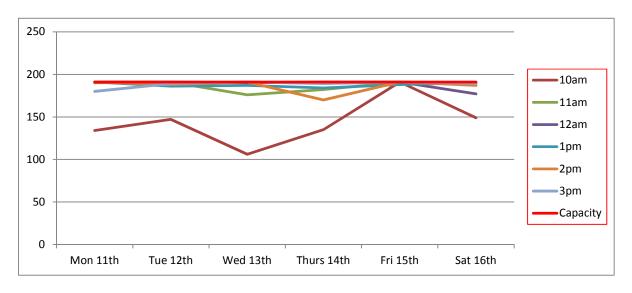

To help explain the extent of the current issue, attached as Appendix B are the results of a recent parking survey undertaken of the town centre car parks.<sup>1</sup>

These surveys took place between Monday and Saturday in February, March, May, June, July and August 2016 and surveyed all eight of the council's town centre car parks identified on the plan below:

- 1. Leisure Centre
- 2. Old Station site
- 3. Sheep Street (Old Memorial Hospital)
- 4. Brewery Court
- 5. Forum
- 6. Waterloo
- 7. Beeches
- 8. Abbey Grounds

<sup>&</sup>lt;sup>1</sup> Excluding disabled parking spaces

As can be seen in Appendix B, the times when there are five spaces or fewer available in each car park are highlighted pink. In terms of Sheep Street, it is clear that, especially during weekdays, there are frequently times when there is no available capacity at all within the car park and when there is it is very few, and most often fewer than five, spaces.<sup>2</sup>

These results also show the extent of the issue town-wide. There are occasions when there are only 5% or fewer spaces available across the town's eight public car parks.

The implications of this for the town's economic future, and its town centre environment, should not be underestimated.