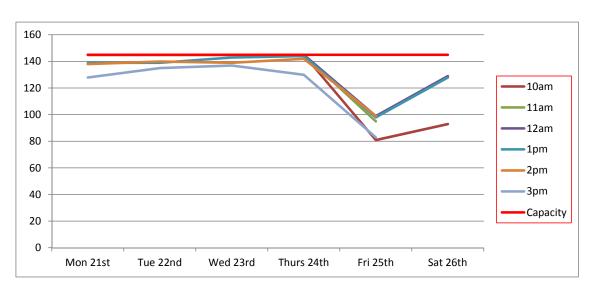

To help explain the extent of the current issue, attached as Appendix B are the results of a recent parking survey undertaken of the town centre car parks.<sup>1</sup>

These surveys took place between Monday and Saturday in February, March, May, June, July and August 2016 and surveyed all eight of the council's town centre car parks identified on the plan below:

- 1. Leisure Centre
- 2. Old Station site
- 3. Sheep Street (Old Memorial Hospital)
- 4. Brewery Court
- 5. Forum
- 6. Waterloo
- 7. Beeches
- 8. Abbey Grounds

<sup>&</sup>lt;sup>1</sup> Excluding disabled parking spaces

As can be seen in Appendix B, the times when there are five spaces or fewer available in each car park are highlighted pink. In terms of Sheep Street, it is clear that, especially during weekdays, there are frequently times when there is no available capacity at all within the car park and when there is it is very few, and most often fewer than five, spaces.<sup>2</sup>

These results also show the extent of the issue town-wide. There are occasions when there are only 5% or fewer spaces available across the town's eight public car parks.

The implications of this for the town's economic future, and its town centre environment, should not be underestimated.