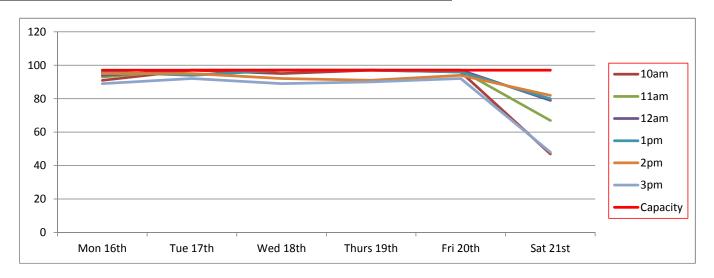

To help explain the extent of the current issue, attached as Appendix B are the results of a recent parking survey undertaken of the town centre car parks.<sup>1</sup>

These surveys took place between Monday and Saturday in February, March, May, June, July and August 2016 and surveyed all eight of the council's town centre car parks identified on the plan below:

- 1. Leisure Centre
- 2. Old Station site
- 3. Sheep Street (Old Memorial Hospital)
- 4. Brewery Court
- 5. Forum
- 6. Waterloo
- 7. Beeches
- 8. Abbey Grounds

<sup>&</sup>lt;sup>1</sup> Excluding disabled parking spaces

As can be seen in Appendix B, the times when there are five spaces or fewer available in each car park are highlighted pink. In terms of Sheep Street, it is clear that, especially during weekdays, there are frequently times when there is no available capacity at all within the car park and when there is it is very few, and most often fewer than five, spaces.<sup>2</sup>

These results also show the extent of the issue town-wide. There are occasions when there are only 5% or fewer spaces available across the town's eight public car parks.

The implications of this for the town's economic future, and its town centre environment, should not be underestimated.