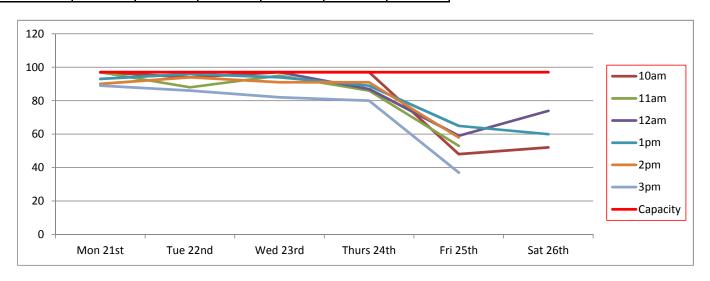

To help explain the extent of the current issue, attached as Appendix B are the results of a recent parking survey undertaken of the town centre car parks.<sup>1</sup>

These surveys took place between Monday and Saturday in February, March, May, June, July and August 2016 and surveyed all eight of the council's town centre car parks identified on the plan below:

- 1. Leisure Centre
- 2. Old Station site
- 3. Sheep Street (Old Memorial Hospital)
- 4. Brewery Court
- 5. Forum
- 6. Waterloo
- 7. Beeches
- 8. Abbey Grounds

<sup>&</sup>lt;sup>1</sup> Excluding disabled parking spaces

As can be seen in Appendix B, the times when there are five spaces or fewer available in each car park are highlighted pink. In terms of Sheep Street, it is clear that, especially during weekdays, there are frequently times when there is no available capacity at all within the car park and when there is it is very few, and most often fewer than five, spaces.<sup>2</sup>

These results also show the extent of the issue town-wide. There are occasions when there are only 5% or fewer spaces available across the town's eight public car parks.

The implications of this for the town's economic future, and its town centre environment, should not be underestimated.