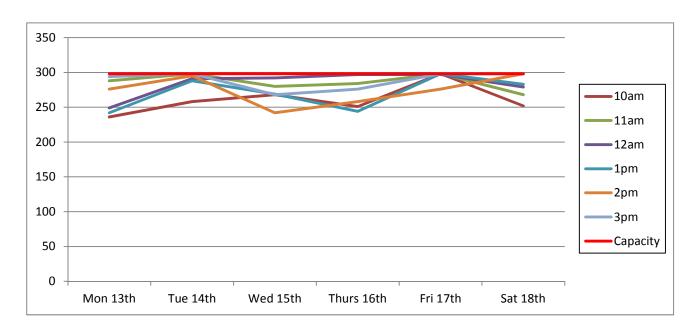

To help explain the extent of the current issue, attached as Appendix B are the results of a recent parking survey undertaken of the town centre car parks.<sup>1</sup>

These surveys took place between Monday and Saturday in February, March, May, June, July and August 2016 and surveyed all eight of the council's town centre car parks identified on the plan below:

- 1. Leisure Centre
- 2. Old Station site
- 3. Sheep Street (Old Memorial Hospital)
- 4. Brewery Court
- 5. Forum
- 6. Waterloo
- 7. Beeches
- 8. Abbey Grounds

<sup>&</sup>lt;sup>1</sup> Excluding disabled parking spaces

As can be seen in Appendix B, the times when there are five spaces or fewer available in each car park are highlighted pink. In terms of Sheep Street, it is clear that, especially during weekdays, there are frequently times when there is no available capacity at all within the car park and when there is it is very few, and most often fewer than five, spaces.<sup>2</sup>

These results also show the extent of the issue town-wide. There are occasions when there are only 5% or fewer spaces available across the town's eight public car parks.

The implications of this for the town's economic future, and its town centre environment, should not be underestimated.