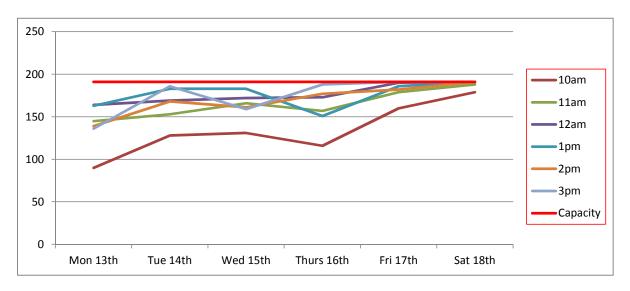

To help explain the extent of the current issue, attached as Appendix B are the results of a recent parking survey undertaken of the town centre car parks.<sup>1</sup>

These surveys took place between Monday and Saturday in February, March, May, June, July and August 2016 and surveyed all eight of the council's town centre car parks identified on the plan below:

- 1. Leisure Centre
- 2. Old Station site
- 3. Sheep Street (Old Memorial Hospital)
- 4. Brewery Court
- 5. Forum
- 6. Waterloo
- 7. Beeches
- 8. Abbey Grounds

<sup>&</sup>lt;sup>1</sup> Excluding disabled parking spaces

As can be seen in Appendix B, the times when there are five spaces or fewer available in each car park are highlighted pink. In terms of Sheep Street, it is clear that, especially during weekdays, there are frequently times when there is no available capacity at all within the car park and when there is it is very few, and most often fewer than five, spaces.<sup>2</sup>

These results also show the extent of the issue town-wide. There are occasions when there are only 5% or fewer spaces available across the town's eight public car parks.

The implications of this for the town's economic future, and its town centre environment, should not be underestimated.