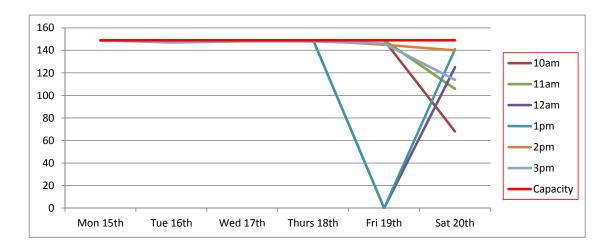

To help explain the extent of the current issue, attached as Appendix B are the results of a recent parking survey undertaken of the town centre car parks.<sup>1</sup>

These surveys took place between Monday and Saturday in February, March, May, June, July and August 2016 and surveyed all eight of the council's town centre car parks identified on the plan below:

- 1. Leisure Centre
- 2. Old Station site
- 3. Sheep Street (Old Memorial Hospital)
- 4. Brewery Court
- 5. Forum
- 6. Waterloo
- 7. Beeches
- 8. Abbey Grounds

<sup>&</sup>lt;sup>1</sup> Excluding disabled parking spaces

As can be seen in Appendix B, the times when there are five spaces or fewer available in each car park are highlighted pink. In terms of Sheep Street, it is clear that, especially during weekdays, there are frequently times when there is no available capacity at all within the car park and when there is it is very few, and most often fewer than five, spaces.<sup>2</sup>

These results also show the extent of the issue town-wide. There are occasions when there are only 5% or fewer spaces available across the town's eight public car parks.

The implications of this for the town's economic future, and its town centre environment, should not be underestimated.