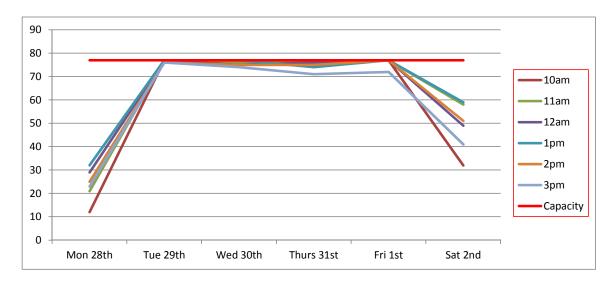

To help explain the extent of the current issue, attached as Appendix B are the results of a recent parking survey undertaken of the town centre car parks.<sup>1</sup>

These surveys took place between Monday and Saturday in February, March, May, June, July and August 2016 and surveyed all eight of the council's town centre car parks identified on the plan below:

- 1. Leisure Centre
- 2. Old Station site
- 3. Sheep Street (Old Memorial Hospital)
- 4. Brewery Court
- 5. Forum
- 6. Waterloo
- 7. Beeches
- 8. Abbey Grounds

<sup>&</sup>lt;sup>1</sup> Excluding disabled parking spaces

As can be seen in Appendix B, the times when there are five spaces or fewer available in each car park are highlighted pink. In terms of Sheep Street, it is clear that, especially during weekdays, there are frequently times when there is no available capacity at all within the car park and when there is it is very few, and most often fewer than five, spaces.<sup>2</sup>

These results also show the extent of the issue town-wide. There are occasions when there are only 5% or fewer spaces available across the town's eight public car parks.

The implications of this for the town's economic future, and its town centre environment, should not be underestimated.