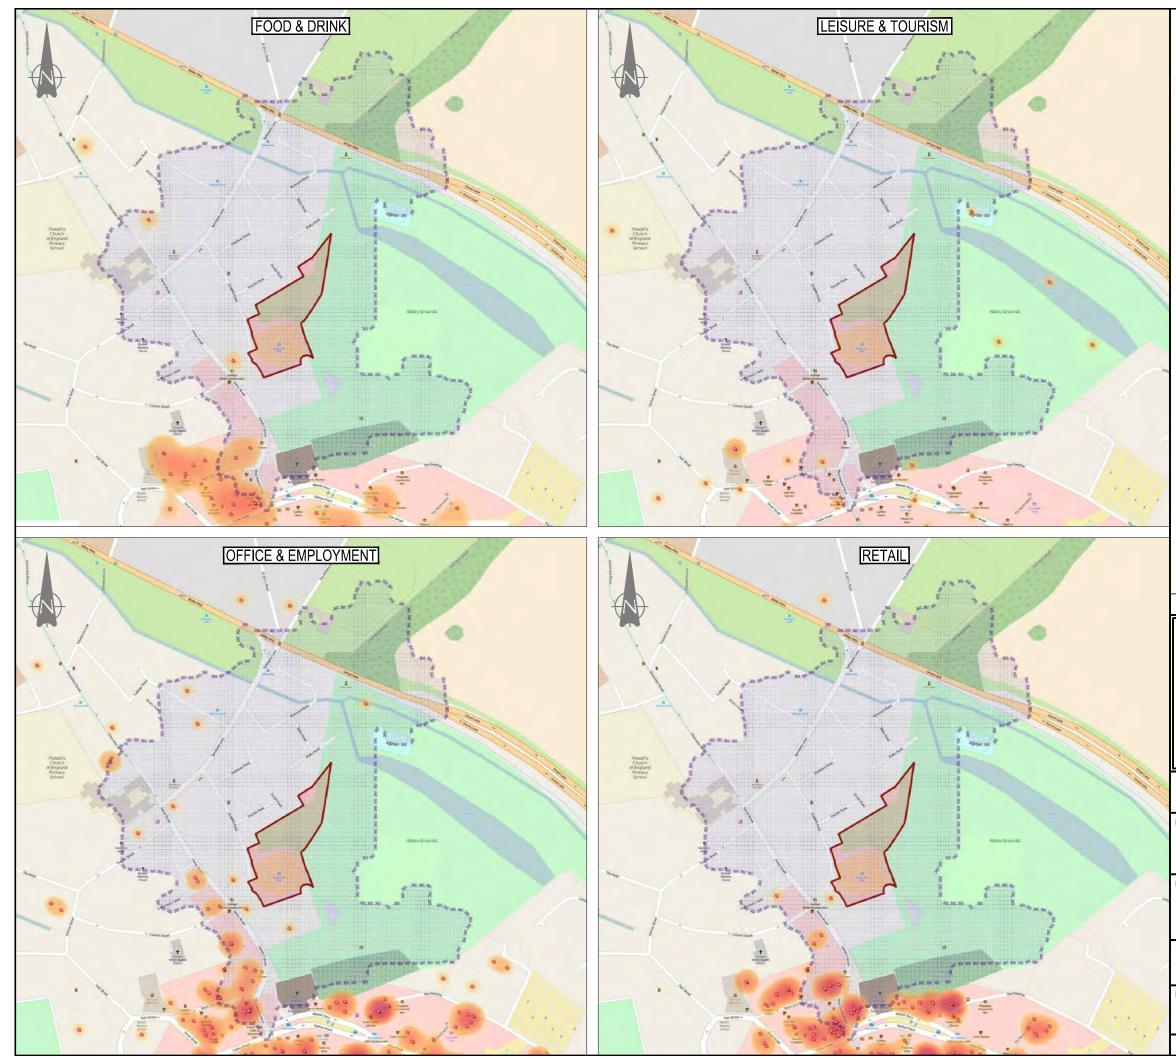

| KE                                                 | NOTES                                                                                                                                                                                                                                                                                                                                                    | <u>:</u>                                                                                                                        |                                                              |                         |
|----------------------------------------------------|----------------------------------------------------------------------------------------------------------------------------------------------------------------------------------------------------------------------------------------------------------------------------------------------------------------------------------------------------------|---------------------------------------------------------------------------------------------------------------------------------|--------------------------------------------------------------|-------------------------|
| NE                                                 | Y:                                                                                                                                                                                                                                                                                                                                                       |                                                                                                                                 |                                                              |                         |
|                                                    | [2] H. M. Handamar, and K. M. M. Zar. J.                                                                                                                                                                                                                                                                                                                 |                                                                                                                                 |                                                              |                         |
|                                                    | Abbey Grounds Car Park<br>Iking Catchment:                                                                                                                                                                                                                                                                                                               |                                                                                                                                 |                                                              |                         |
| vva                                                | 360m                                                                                                                                                                                                                                                                                                                                                     |                                                                                                                                 |                                                              |                         |
| Am                                                 | enities:                                                                                                                                                                                                                                                                                                                                                 |                                                                                                                                 |                                                              |                         |
|                                                    | Labelled amenities                                                                                                                                                                                                                                                                                                                                       |                                                                                                                                 |                                                              |                         |
| Nur                                                | mber of amenities within 25m:                                                                                                                                                                                                                                                                                                                            |                                                                                                                                 |                                                              |                         |
|                                                    | up to 1                                                                                                                                                                                                                                                                                                                                                  |                                                                                                                                 |                                                              |                         |
|                                                    | up to 3                                                                                                                                                                                                                                                                                                                                                  |                                                                                                                                 |                                                              |                         |
|                                                    | up to 6                                                                                                                                                                                                                                                                                                                                                  |                                                                                                                                 |                                                              |                         |
|                                                    | ABBEY GROUNDS CAR PARK A                                                                                                                                                                                                                                                                                                                                 |                                                                                                                                 |                                                              |                         |
| FO                                                 | CATEGORY<br>OD & DRINK                                                                                                                                                                                                                                                                                                                                   | COUN<br>5                                                                                                                       | T                                                            |                         |
|                                                    | ISURE & TOURISM                                                                                                                                                                                                                                                                                                                                          | 2                                                                                                                               |                                                              |                         |
|                                                    | FICE & EMPLOYMENT                                                                                                                                                                                                                                                                                                                                        | 28                                                                                                                              |                                                              |                         |
|                                                    | TAIL<br>TAL                                                                                                                                                                                                                                                                                                                                              | 20<br>55                                                                                                                        |                                                              |                         |
|                                                    |                                                                                                                                                                                                                                                                                                                                                          |                                                                                                                                 |                                                              |                         |
|                                                    | ntains OS data © Crown copyright [a                                                                                                                                                                                                                                                                                                                      |                                                                                                                                 | ht] (2016)                                                   |                         |
| Coi                                                | ntains © OpenStreetMap Contributor                                                                                                                                                                                                                                                                                                                       | s data (2016)                                                                                                                   |                                                              |                         |
|                                                    |                                                                                                                                                                                                                                                                                                                                                          |                                                                                                                                 |                                                              |                         |
|                                                    |                                                                                                                                                                                                                                                                                                                                                          |                                                                                                                                 |                                                              |                         |
|                                                    |                                                                                                                                                                                                                                                                                                                                                          |                                                                                                                                 |                                                              |                         |
|                                                    |                                                                                                                                                                                                                                                                                                                                                          |                                                                                                                                 |                                                              |                         |
|                                                    |                                                                                                                                                                                                                                                                                                                                                          |                                                                                                                                 |                                                              |                         |
|                                                    |                                                                                                                                                                                                                                                                                                                                                          |                                                                                                                                 |                                                              |                         |
|                                                    |                                                                                                                                                                                                                                                                                                                                                          |                                                                                                                                 |                                                              |                         |
|                                                    |                                                                                                                                                                                                                                                                                                                                                          |                                                                                                                                 |                                                              |                         |
| Rev:                                               | Description:                                                                                                                                                                                                                                                                                                                                             | [                                                                                                                               | Date: By                                                     | /: Chkd:                |
|                                                    |                                                                                                                                                                                                                                                                                                                                                          | _                                                                                                                               |                                                              |                         |
|                                                    |                                                                                                                                                                                                                                                                                                                                                          | tin                                                                                                                             | C                                                            |                         |
|                                                    | <b>C</b> Cu                                                                                                                                                                                                                                                                                                                                              |                                                                                                                                 | 3                                                            |                         |
|                                                    |                                                                                                                                                                                                                                                                                                                                                          |                                                                                                                                 |                                                              |                         |
|                                                    | Curtins Consulting Ltd,                                                                                                                                                                                                                                                                                                                                  |                                                                                                                                 |                                                              |                         |
|                                                    | Merchant Exchange, 17-19 Whitwort                                                                                                                                                                                                                                                                                                                        | n St West, Manches                                                                                                              | iter. M1 5W0                                                 | 3                       |
|                                                    | Merchant Exchange, 17-19 Whitwort<br>t: 0161 236 2394<br>e: manchester@curtins.com                                                                                                                                                                                                                                                                       | n St West, Manches                                                                                                              | ter, M1 5W0                                                  | 3                       |
|                                                    | t: 0161 236 2394<br>e: manchester@curtins.com<br>www.curtins.com                                                                                                                                                                                                                                                                                         |                                                                                                                                 |                                                              |                         |
|                                                    | t: 0161 236 2394<br>e: manchester@curtins.com                                                                                                                                                                                                                                                                                                            | Expert advice - Sustainabilit                                                                                                   | y - Stakeholder Er                                           | ngagement               |
|                                                    | t: 0161 236 2394<br>e: manchester@curtins.com<br>www.curtins.com<br>res - Transport Planning - Environmental - Civils & Infrastructure<br>am - Bristol - Cardiff - Douglas - Dublin - Edinburgh - Glasgow - Ke                                                                                                                                           | Expert advice - Sustainabilit<br>dal - Leeds - Liverpool - Lone                                                                 | y - Stakeholder Er                                           | ngagement               |
| Birmingh                                           | t: 0161 236 2394<br>e: manchester@curtins.com<br>www.curtins.com<br>res - Transport Planning - Environmental - Civils & Infrastructure -<br>am - Bristol - Cardiff - Douglas - Dublin - Edinburgh - Glasgow - Ke                                                                                                                                         | Expert advice - Sustainabilit<br>dal - Leeds - Liverpool - Lone                                                                 | y - Stakeholder Er                                           | ngagement               |
| Birmingh                                           | t: 0161 236 2394<br>e: manchester@curtins.com<br>www.curtins.com<br>res - Transport Planning - Environmental - Civils & Infrastructure-<br>am - Bristol - Cardiff - Douglas - Dublin - Edinburgh - Giasgow - Ke<br>:<br>PRELIMIN                                                                                                                         | Expert advice - Sustainabilit<br>Idal - Leeds - Liverpool - Lond<br>ARY                                                         | y - Stakeholder Ei<br>don - Manchester                       | ngagement               |
| Birmingh                                           | t: 0161 236 2394<br>e: manchester@curtins.com<br>www.curtins.com<br>res - Transport Planning - Environmental - Civils & Infrastructure -<br>am - Bristol - Cardiff - Douglas - Dublin - Edinburgh - Glasgow - Ke<br>:<br>PRELIMIN<br>t:<br>CIRENCESTER (                                                                                                 | Expert advice - Sustainabilit<br>Idal - Leeds - Liverpool - Lond<br>ARY<br>CAR PARK                                             | y - Stakeholder Ei<br>don - Manchester                       | ngagement               |
| Birmingh                                           | t: 0161 236 2394<br>e: manchester@curtins.com<br>www.curtins.com<br>res - Transport Planning - Environmental - Civils & Infrastructure-<br>am - Bristol - Cardiff - Douglas - Dublin - Edinburgh - Giasgow - Ke<br>:<br>PRELIMIN                                                                                                                         | Expert advice - Sustainabilit<br>Idal - Leeds - Liverpool - Lond<br>ARY<br>CAR PARK                                             | y - Stakeholder Ei<br>don - Manchester                       | ngagement               |
| Birmingh                                           | t: 0161 236 2394<br>e: manchester@curtins.com<br>www.curtins.com<br>res - Transport Planning - Environmental - Civils & Infrastructure -<br>am - Bristol - Cardiff - Douglas - Dublin - Edinburgh - Glasgow - Ke<br>:<br>PRELIMIN<br>t:<br>CIRENCESTER (<br>GLOUCESTE<br>de:                                                                             | Expert advice - Sustainabilit<br>Idal - Leeds - Liverpool - Lond<br>ARY<br>CAR PARK<br>RSHIRE                                   | y - Stakeholder Ei<br>don - Manchester                       | ngagement               |
| Birmingh<br>Status<br>Project                      | t: 0161 236 2394<br>e: manchester@curtins.com<br>www.curtins.com<br>res - Transport Planning - Ervironmental - Civils & Infrastructure -<br>am - Bristol - Cardiff - Douglas - Dublin - Edinburgh - Glasgow - Ke<br>PRELIMIN<br>t:<br>CIRENCESTER (<br>GLOUCESTE<br>lle:<br>KEY AMEN                                                                     | Expert advice - Sustainabilit<br>http://www.out.com/<br>ARY<br>CAR PARK<br>RSHIRE<br>ITIES                                      | y - Stakeholder Ei<br>Jon - Manchester                       | ngagement               |
| Birmingh<br>Status<br>Project                      | t: 0161 236 2394<br>e: manchester@curtins.com<br>www.curtins.com<br>res - Transport Planning - Environmental - Civils & Infrastructure -<br>am - Bristol - Cardiff - Douglas - Dublin - Edinburgh - Glasgow - Ke<br>:<br>PRELIMIN<br>t:<br>CIRENCESTER (<br>GLOUCESTE<br>de:                                                                             | Expert advice - Sustainabilit<br>http://www.out.com/<br>ARY<br>CAR PARK<br>RSHIRE<br>ITIES                                      | y - Stakeholder Ei<br>Jon - Manchester                       | ngagement               |
| Birmingh<br>Status<br>Project                      | t: 0161 236 2394<br>e: manchester@curtins.com<br>www.curtins.com<br>res - Transport Planning - Ervironmental - Civils & Infrastructure -<br>am - Bristol - Cardiff - Douglas - Dublin - Edinburgh - Glasgow - Ke<br>PRELIMIN<br>t:<br>CIRENCESTER (<br>GLOUCESTE<br>lle:<br>KEY AMEN                                                                     | Expert advice - Sustainabilit<br>http://www.out.com/<br>ARY<br>CAR PARK<br>RSHIRE<br>ITIES                                      | y - Stakeholder Ei<br>Jon - Manchester                       | ngagement<br>Nottingham |
| Birmingh<br>Status<br>Projec:<br>Drg Tit           | t: 0161 236 2394<br>e: manchester@curtins.com<br>www.curtins.com<br>res - Transport Planning - Environmental - Civils & Infrastructure -<br>m - Bristol - Cardiff - Dougles - Dublin - Edinburgh - Glasgow - Ke<br>PRELIMIN<br>t:<br>CIRENCESTER (<br>GLOUCESTE<br>de:<br>KEY AMEN<br>ABBEY GROUNDS                                                      | Expert advice - Sustainabilit<br>Idal - Leeds - Liverpool - Lon<br>ARY<br>CAR PARK<br>RSHIRE<br>ITIES<br>S CAR PA               | y - Stakeholder Er<br>Jon - Manchester                       | ngagement<br>Nottingham |
| Birmingh<br>Status<br>Project<br>Drg Tit<br>Scale: | t: 0161 236 2394<br>e: manchester@curtins.com<br>www.curtins.com<br>res - Transport Planning - Environmental - Civils & Infrastructure-<br>am - Bristol - Cardiff - Dougles - Dublin - Edinburgh - Glasgow - Ke<br>PRELIMIN<br>t: PRELIMIN<br>t: CIRENCESTER (<br>GLOUCESTE<br>Ide: KEY AMEN<br>ABBEY GROUNDS<br>Size: First Issue:<br>14/06/16          | Expert advice - Sustainabilit<br>htd-Leeds - Liverpool - Lond<br>ARY<br>CAR PARK<br>RSHIRE<br>ITIES<br>S CAR PA                 | y - Stakeholder Ei<br>ton - Manchester<br>KS<br>RK<br>Checke | ngagement<br>Nottingham |
| Birmingh<br>Status<br>Projec:<br>Drg Tit           | t: 0161 236 2394<br>e: manchester@curtins.com<br>www.curtins.com<br>res - Transport Planning - Ervironmental - Civils & Infrastructure -<br>am - Bristol - Cardiff - Douglas - Dublin - Edinburgh - Glasgow - Ke<br>PRELIMIN<br>t: CIRENCESTER (C<br>GLOUCESTE<br>Ite: KEY AMEN<br>ABBEY GROUNDS<br>Ite: First Issue:<br>ITS A3 First Issue:<br>14/06/16 | Expert advice - Sustainabilit<br>htd-Leeds - Liverpool - Lond<br>ARY<br>CAR PARK<br>RSHIRE<br>ITIES<br>S CAR PA<br>Drawn:<br>DD | y - Stakeholder Er<br>Jon - Manchester                       | ngagement<br>Nottingham |
| Birmingh<br>Status<br>Project<br>Drg Tit<br>Scale: | t: 0161 236 2394<br>e: manchester@curtins.com<br>www.curtins.com<br>res - Transport Planning - Environmental - Civils & Infrastructure-<br>am - Bristol - Cardiff - Dougles - Dublin - Edinburgh - Glasgow - Ke<br>PRELIMIN<br>t: PRELIMIN<br>t: CIRENCESTER (<br>GLOUCESTE<br>Ide: KEY AMEN<br>ABBEY GROUNDS<br>Size: First Issue:<br>14/06/16          | Expert advice - Sustainabilit<br>htd-Leeds - Liverpool - Lond<br>ARY<br>CAR PARK<br>RSHIRE<br>ITIES<br>S CAR PA<br>Drawn:<br>DD | y - Stakeholder Ei<br>ton - Manchester<br>KS<br>RK<br>Checke | ngagement<br>Nottingham |