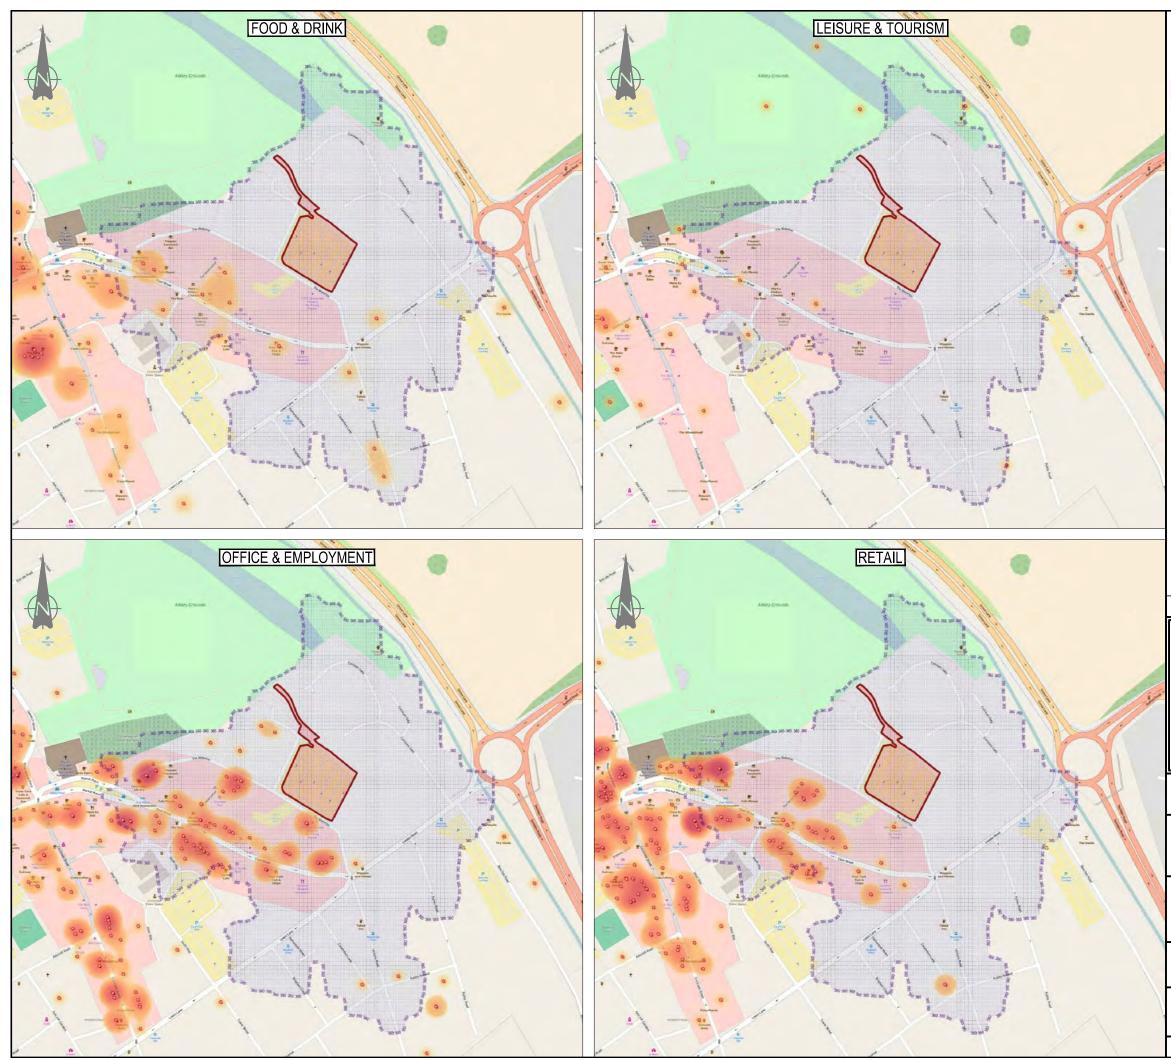

# NOTES:

|      | NOTES:                               |             |            |     |       |
|------|--------------------------------------|-------------|------------|-----|-------|
| KE   | ć                                    |             |            |     |       |
|      | Forum Car Park                       |             |            |     |       |
| Wa   | king Catchment:                      |             |            |     |       |
|      | 360m                                 |             |            |     |       |
| Am   | enities:                             |             |            |     |       |
| 0    | Labelled amenities                   |             |            |     |       |
| Nur  | nber of amenities within 25m:        |             |            |     |       |
|      | up to 1                              |             |            |     |       |
|      | up to 3                              |             |            |     |       |
|      | up to 6                              |             |            |     |       |
|      | FORUM CAR PARK AMENIT                | IES COUNT   | Г          |     |       |
|      | CATEGORY                             | COL         | JNT        |     |       |
|      | OD & DRINK                           |             | 5          |     |       |
| _    | ISURE & TOURISM                      |             | 3          |     |       |
|      | FICE & EMPLOYMENT                    |             | 11         |     |       |
|      | TAIL                                 |             | 14         |     |       |
| TC   | TAL                                  | 26          | 63         |     |       |
| Co   | ntains OS data © Crown copyright [an | d database  | right] (20 | 16) |       |
| Co   | ntains © OpenStreetMap Contributors  | data (2016) | )          |     |       |
|      |                                      |             |            |     |       |
|      |                                      |             |            |     |       |
|      |                                      |             |            |     |       |
|      |                                      |             |            |     |       |
|      |                                      |             |            |     |       |
|      |                                      |             |            |     |       |
|      |                                      |             |            |     |       |
|      |                                      |             |            |     |       |
|      |                                      |             |            |     |       |
| Rev: | Description:                         |             | Date:      | By: | Chkd: |
|      |                                      |             |            |     |       |

|          |                                             |                                                                                                                                    |                      |               | Bato.                           | 29.        | oa. |
|----------|---------------------------------------------|------------------------------------------------------------------------------------------------------------------------------------|----------------------|---------------|---------------------------------|------------|-----|
|          | Me<br>t: (<br>e:<br>ww<br>res - Transport I | urtins Consulting Ltd<br>erchant Exchange,<br>D161 236 2394<br>manchester@curtin<br>ww.curtins.com<br>Planning - Environmental - O | 17-19 Whitworth St   | West, Mancl   | hester, M1<br>ability - Stakeho | older Enga | × . |
| Status:  | :                                           | PR                                                                                                                                 | RELIMINA             | RY            |                                 |            |     |
| Project  | :                                           |                                                                                                                                    | STER CA              |               | RKS                             |            |     |
| Drg Titl | le:                                         |                                                                                                                                    | Y AMENIT<br>JM CAR F |               |                                 |            |     |
| Scale:   |                                             | Size:                                                                                                                              | First Issue:         | Drawn:        | Cł                              | necked     |     |
| N        | ITS                                         | A3                                                                                                                                 | 14/06/16             | DD            |                                 | DJ         | ļ   |
| Drg No   | ):                                          |                                                                                                                                    |                      |               | Re                              | ev:        |     |
|          |                                             | TPMA1                                                                                                                              | 486-006              |               |                                 | /          |     |
|          | (                                           | C This drawing is t                                                                                                                | he copyright of Cur  | tins Consulti | ng Ltd                          |            |     |