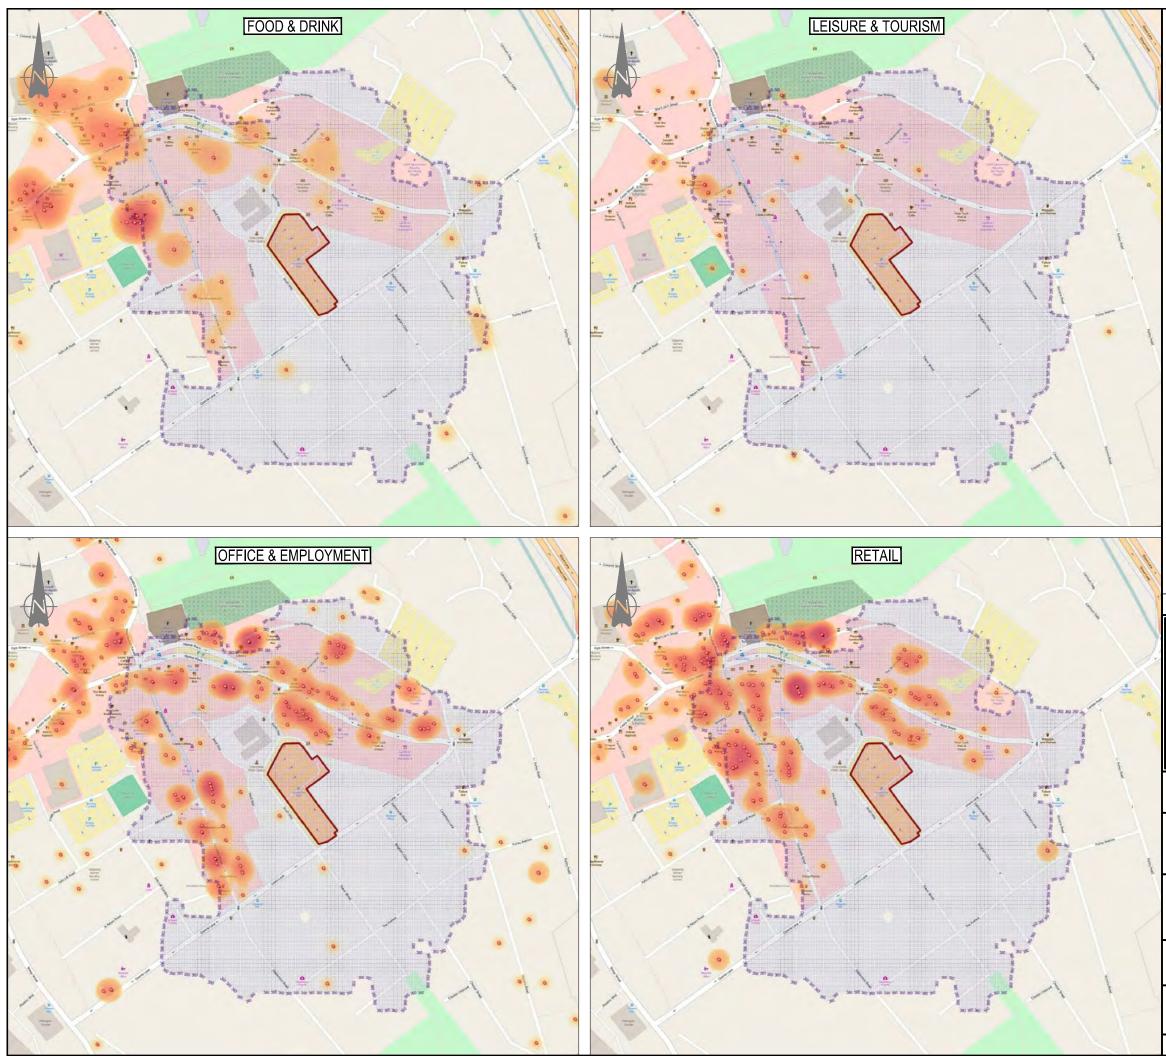

# NOTES:

|      | NOTES:                               |             |            |     |       |
|------|--------------------------------------|-------------|------------|-----|-------|
| KE   | ć                                    |             |            |     |       |
|      | Forum Car Park                       |             |            |     |       |
| Wa   | king Catchment:                      |             |            |     |       |
|      | 360m                                 |             |            |     |       |
| Am   | enities:                             |             |            |     |       |
| 0    | Labelled amenities                   |             |            |     |       |
| Nur  | nber of amenities within 25m:        |             |            |     |       |
|      | up to 1                              |             |            |     |       |
|      | up to 3                              |             |            |     |       |
|      | up to 6                              |             |            |     |       |
|      | FORUM CAR PARK AMENIT                | IES COUNT   | Г          |     |       |
|      | CATEGORY                             | COL         | JNT        |     |       |
|      | OD & DRINK                           |             | 5          |     |       |
| _    | ISURE & TOURISM                      |             | 3          |     |       |
|      | FICE & EMPLOYMENT                    |             | 11         |     |       |
|      | TAIL                                 |             | 14         |     |       |
| TC   | TAL                                  | 26          | 63         |     |       |
| Co   | ntains OS data © Crown copyright [an | d database  | right] (20 | 16) |       |
| Co   | ntains © OpenStreetMap Contributors  | data (2016) | )          |     |       |
|      |                                      |             |            |     |       |
|      |                                      |             |            |     |       |
|      |                                      |             |            |     |       |
|      |                                      |             |            |     |       |
|      |                                      |             |            |     |       |
|      |                                      |             |            |     |       |
|      |                                      |             |            |     |       |
|      |                                      |             |            |     |       |
|      |                                      |             |            |     |       |
| Rev: | Description:                         |             | Date:      | By: | Chkd: |
|      |                                      |             |            |     |       |

|          |                                             |                                                                                                                                    |                      |               | Bato.                           | 29.        | oa. |
|----------|---------------------------------------------|------------------------------------------------------------------------------------------------------------------------------------|----------------------|---------------|---------------------------------|------------|-----|
|          | Me<br>t: (<br>e:<br>ww<br>res - Transport I | urtins Consulting Ltd<br>erchant Exchange,<br>D161 236 2394<br>manchester@curtin<br>ww.curtins.com<br>Planning - Environmental - O | 17-19 Whitworth St   | West, Mancl   | hester, M1<br>ability - Stakeho | older Enga | × . |
| Status:  | :                                           | PR                                                                                                                                 | RELIMINA             | RY            |                                 |            |     |
| Project  | :                                           |                                                                                                                                    | STER CA              |               | RKS                             |            |     |
| Drg Titl | le:                                         |                                                                                                                                    | Y AMENIT<br>JM CAR F |               |                                 |            |     |
| Scale:   |                                             | Size:                                                                                                                              | First Issue:         | Drawn:        | Cł                              | necked     |     |
| N        | ITS                                         | A3                                                                                                                                 | 14/06/16             | DD            |                                 | DJ         | ļ   |
| Drg No   | ):                                          |                                                                                                                                    |                      |               | Re                              | ev:        |     |
|          |                                             | TPMA1                                                                                                                              | 486-006              |               |                                 | /          |     |
|          | (                                           | C This drawing is t                                                                                                                | he copyright of Cur  | tins Consulti | ng Ltd                          |            |     |