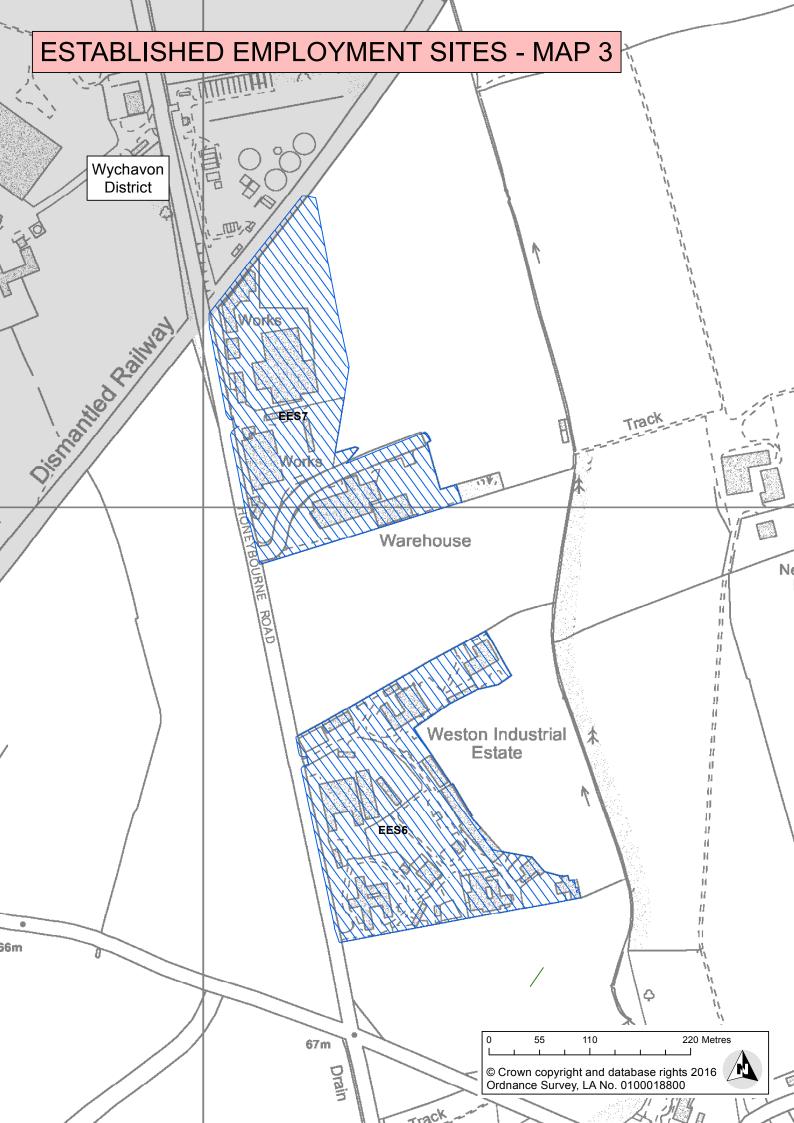

| Settlement(s)                                      | Established Employment Sites                                                                                                                                                                                                                                                                                                                                                                                                                                                                     |
|----------------------------------------------------|--------------------------------------------------------------------------------------------------------------------------------------------------------------------------------------------------------------------------------------------------------------------------------------------------------------------------------------------------------------------------------------------------------------------------------------------------------------------------------------------------|
| Bourton-on-the-Water and Surrounds                 | <ul> <li>Bourton-on-the-Water Industrial Estate (EES1)</li> <li>The Barn Business Centre, Great Rissington (EES2)</li> <li>Upper Rissington Business Park, Upper Rissington (EES3)</li> <li>Manor Farm, Upper Slaughter (EES4)</li> </ul>                                                                                                                                                                                                                                                        |
| Chipping Campden and Surrounds                     | <ul> <li>Willersey Industrial Estate (EES5)</li> <li>Weston Industrial Estate, Weston-sub-Edge (EES6)</li> <li>Honeybourne Airfield Trading Estate, Weston-sub-Edge (EES7)</li> <li>Seyfried, Mickleton (Bird Industrial Estate) (EES8)</li> <li>Campden Business Park, Chipping Campden (EES9)</li> <li>Draycott Works, near Blockley (EES11)</li> <li>Paxford Brickworks (Northcott Business Park), near Blockley (EES12)</li> <li>Northwick Business Centre, near Blockley (EES13)</li> </ul> |
| Cirencester and Surrounds (including South Cerney) | <ul> <li>Love Lane (EES14)</li> <li>Phoenix Way (EES15)</li> <li>Cirencester Office Park (Smith's Field) (EES16)</li> <li>Querns Business Centre (EES17)</li> <li>College Farm (EES18)</li> <li>Whiteway Farm (EES19)</li> <li>Mitsubishi HQ (EES20)</li> <li>St James Place (EES21)</li> <li>Dovecott Workshops, Barnsley (EES22)</li> <li>Fosse Cross, North Cerney (EES23)</li> <li>Lakeside Business Park, South Cerney (EES24)</li> <li>Village Farm, Preston (EES25)</li> </ul>            |
| Fairford, Lechlade and Surrounds                   | <ul> <li>Horcott Industrial Estate, Fairford (EES26)</li> <li>London Road, Fairford (EES27)</li> <li>Whelford Lane Industrial Estate, Fairford (EES28)</li> <li>New Chapel Electronics, Fairford (EES29)</li> <li>Cockrup Farm, Coln St.Aldwyn (EES30)</li> <li>Butts Farm, Poulton (EES31)</li> </ul>                                                                                                                                                                                           |