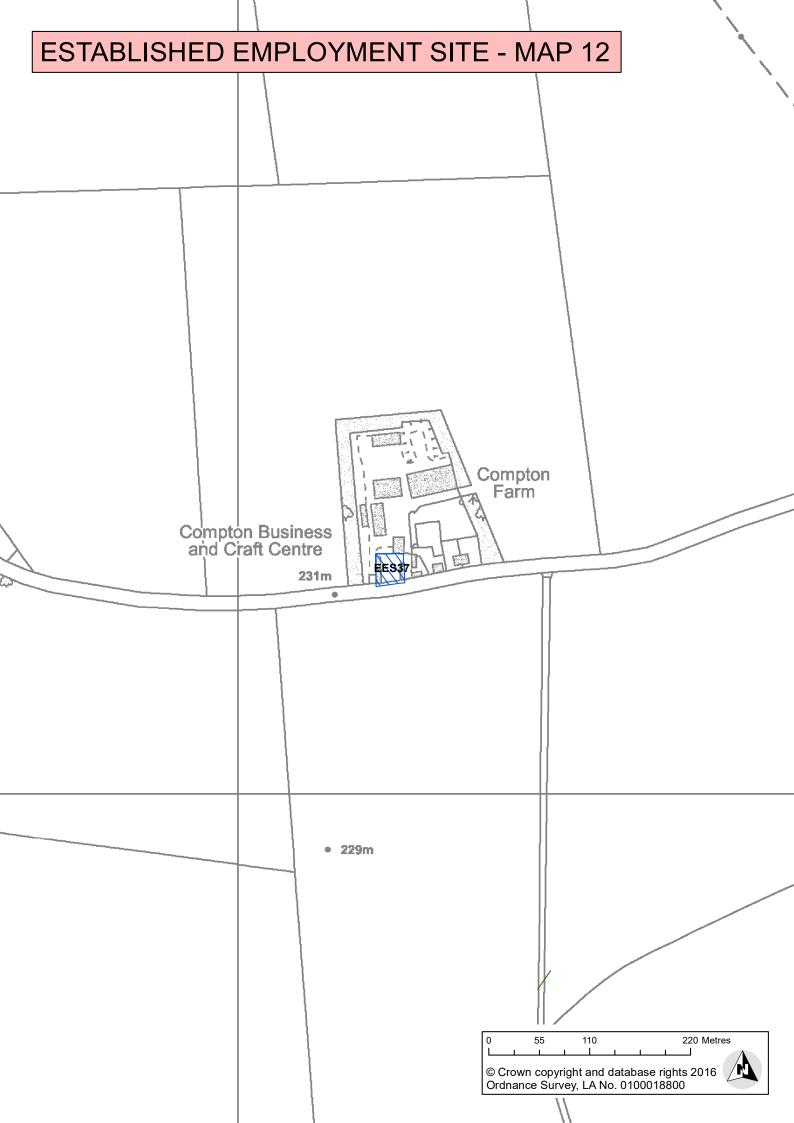

## E Established Employment Sites

| Settlement(s)                  | Established Employment Sites                                                                                                                                                                                                          |
|--------------------------------|---------------------------------------------------------------------------------------------------------------------------------------------------------------------------------------------------------------------------------------|
| Moreton-in-Marsh and Surrounds | <ul> <li>Cotswold Business Park/Village, Moreton-in-Marsh (EES32)</li> <li>Fosseway Industrial Estate, Moreton-in-Marsh (EES33)</li> <li>The Stich, Longborough (EES34)</li> </ul>                                                    |
| Northleach and Surrounds       | <ul> <li>Old Coalyard Farm Industrial Estate, Northleach (EES35)</li> <li>Old Brewery, Northleach (EES36)</li> <li>Compton Business and Craft Centre, Compton Abdale (EES37)</li> </ul>                                               |
| Tetbury and Surrounds          | <ul> <li>Tetbury Industrial Estate (EES38)</li> <li>Hampton Street Industrial Estate (EES39)</li> <li>Priory Industrial Estate (EES40)</li> <li>Babdown Airfield, Beverston (EES41)</li> <li>Street Farm, Doughton (EES42)</li> </ul> |
| Other Employment Locations     | <ul> <li>Andoversford Industrial Estate, Andoversford (EES44)</li> <li>Whalley Farm, Whittington (EES45)</li> </ul>                                                                                                                   |