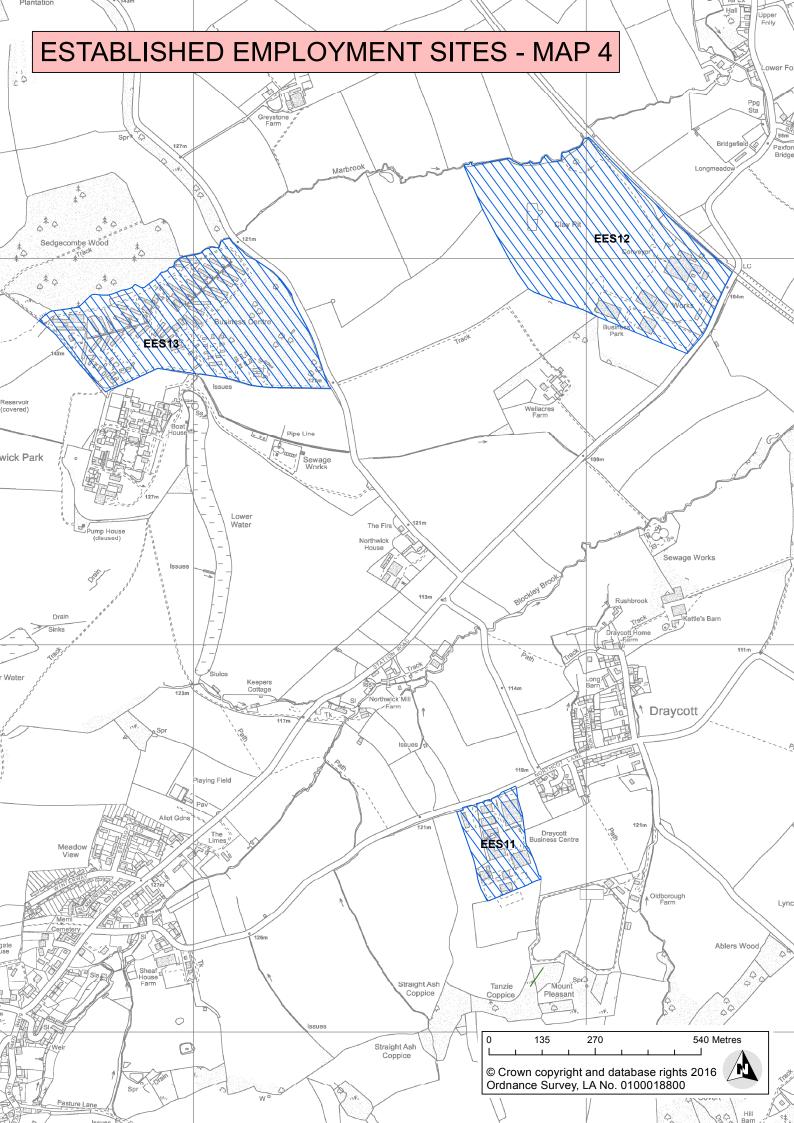

| Settlement(s)                                      | Established Employment Sites                                                                                                                                                                                                                                                                                                                                                                                                                                                                     |
|----------------------------------------------------|--------------------------------------------------------------------------------------------------------------------------------------------------------------------------------------------------------------------------------------------------------------------------------------------------------------------------------------------------------------------------------------------------------------------------------------------------------------------------------------------------|
| Bourton-on-the-Water and Surrounds                 | <ul> <li>Bourton-on-the-Water Industrial Estate (EES1)</li> <li>The Barn Business Centre, Great Rissington (EES2)</li> <li>Upper Rissington Business Park, Upper Rissington (EES3)</li> <li>Manor Farm, Upper Slaughter (EES4)</li> </ul>                                                                                                                                                                                                                                                        |
| Chipping Campden and Surrounds                     | <ul> <li>Willersey Industrial Estate (EES5)</li> <li>Weston Industrial Estate, Weston-sub-Edge (EES6)</li> <li>Honeybourne Airfield Trading Estate, Weston-sub-Edge (EES7)</li> <li>Seyfried, Mickleton (Bird Industrial Estate) (EES8)</li> <li>Campden Business Park, Chipping Campden (EES9)</li> <li>Draycott Works, near Blockley (EES11)</li> <li>Paxford Brickworks (Northcott Business Park), near Blockley (EES12)</li> <li>Northwick Business Centre, near Blockley (EES13)</li> </ul> |
| Cirencester and Surrounds (including South Cerney) | <ul> <li>Love Lane (EES14)</li> <li>Phoenix Way (EES15)</li> <li>Cirencester Office Park (Smith's Field) (EES16)</li> <li>Querns Business Centre (EES17)</li> <li>College Farm (EES18)</li> <li>Whiteway Farm (EES19)</li> <li>Mitsubishi HQ (EES20)</li> <li>St James Place (EES21)</li> <li>Dovecott Workshops, Barnsley (EES22)</li> <li>Fosse Cross, North Cerney (EES23)</li> <li>Lakeside Business Park, South Cerney (EES24)</li> <li>Village Farm, Preston (EES25)</li> </ul>            |
| Fairford, Lechlade and Surrounds                   | <ul> <li>Horcott Industrial Estate, Fairford (EES26)</li> <li>London Road, Fairford (EES27)</li> <li>Whelford Lane Industrial Estate, Fairford (EES28)</li> <li>New Chapel Electronics, Fairford (EES29)</li> <li>Cockrup Farm, Coln St.Aldwyn (EES30)</li> <li>Butts Farm, Poulton (EES31)</li> </ul>                                                                                                                                                                                           |