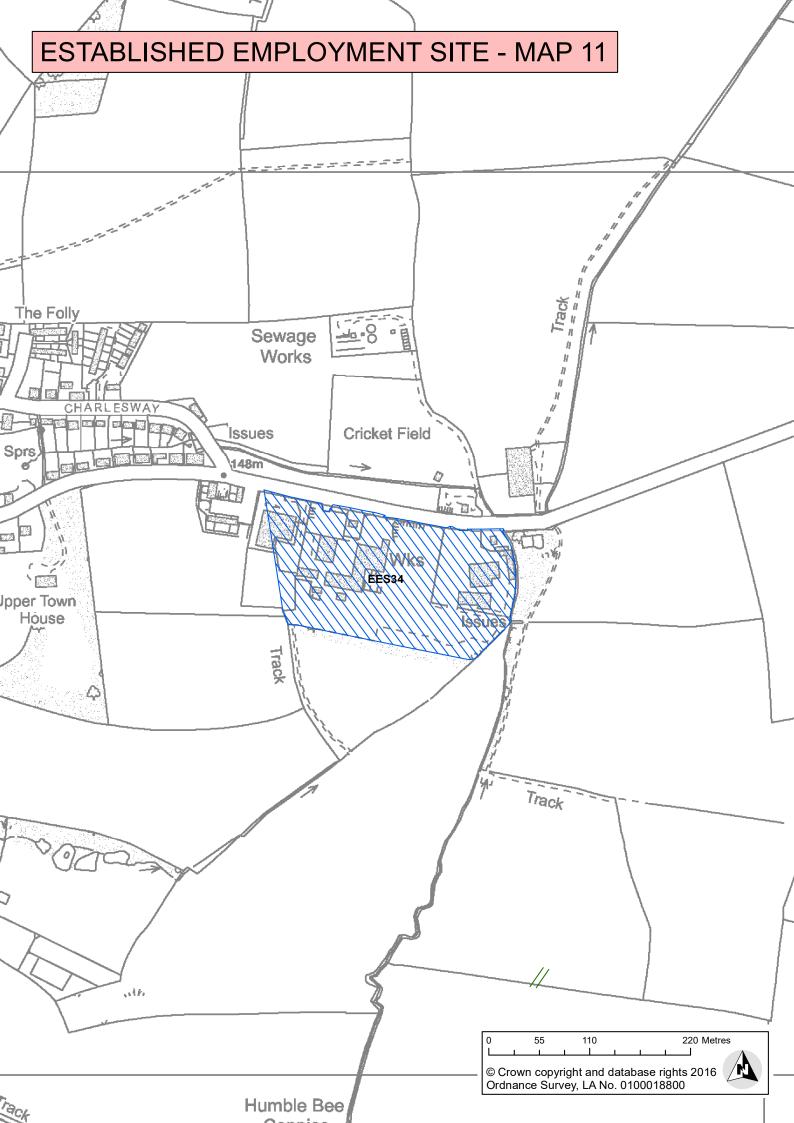

## E Established Employment Sites

| Settlement(s)                  | Established Employment Sites                                                                                                                                                                                                          |
|--------------------------------|---------------------------------------------------------------------------------------------------------------------------------------------------------------------------------------------------------------------------------------|
| Moreton-in-Marsh and Surrounds | <ul> <li>Cotswold Business Park/Village, Moreton-in-Marsh (EES32)</li> <li>Fosseway Industrial Estate, Moreton-in-Marsh (EES33)</li> <li>The Stich, Longborough (EES34)</li> </ul>                                                    |
| Northleach and Surrounds       | <ul> <li>Old Coalyard Farm Industrial Estate, Northleach (EES35)</li> <li>Old Brewery, Northleach (EES36)</li> <li>Compton Business and Craft Centre, Compton Abdale (EES37)</li> </ul>                                               |
| Tetbury and Surrounds          | <ul> <li>Tetbury Industrial Estate (EES38)</li> <li>Hampton Street Industrial Estate (EES39)</li> <li>Priory Industrial Estate (EES40)</li> <li>Babdown Airfield, Beverston (EES41)</li> <li>Street Farm, Doughton (EES42)</li> </ul> |
| Other Employment Locations     | <ul> <li>Andoversford Industrial Estate, Andoversford (EES44)</li> <li>Whalley Farm, Whittington (EES45)</li> </ul>                                                                                                                   |