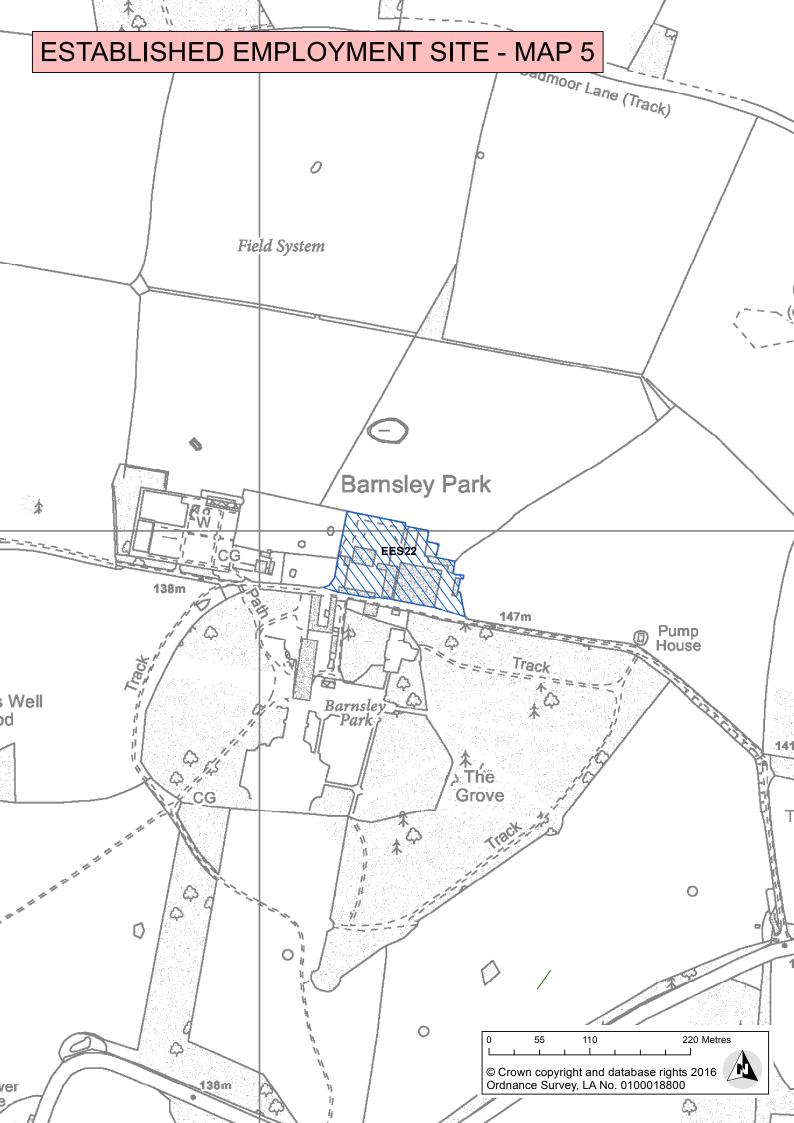

| Settlement(s)                                      | Established Employment Sites                                                                                                                                                                                                                                                                                                                                                                                                                                                                     |
|----------------------------------------------------|--------------------------------------------------------------------------------------------------------------------------------------------------------------------------------------------------------------------------------------------------------------------------------------------------------------------------------------------------------------------------------------------------------------------------------------------------------------------------------------------------|
| Bourton-on-the-Water and Surrounds                 | <ul> <li>Bourton-on-the-Water Industrial Estate (EES1)</li> <li>The Barn Business Centre, Great Rissington (EES2)</li> <li>Upper Rissington Business Park, Upper Rissington (EES3)</li> <li>Manor Farm, Upper Slaughter (EES4)</li> </ul>                                                                                                                                                                                                                                                        |
| Chipping Campden and Surrounds                     | <ul> <li>Willersey Industrial Estate (EES5)</li> <li>Weston Industrial Estate, Weston-sub-Edge (EES6)</li> <li>Honeybourne Airfield Trading Estate, Weston-sub-Edge (EES7)</li> <li>Seyfried, Mickleton (Bird Industrial Estate) (EES8)</li> <li>Campden Business Park, Chipping Campden (EES9)</li> <li>Draycott Works, near Blockley (EES11)</li> <li>Paxford Brickworks (Northcott Business Park), near Blockley (EES12)</li> <li>Northwick Business Centre, near Blockley (EES13)</li> </ul> |
| Cirencester and Surrounds (including South Cerney) | <ul> <li>Love Lane (EES14)</li> <li>Phoenix Way (EES15)</li> <li>Cirencester Office Park (Smith's Field) (EES16)</li> <li>Querns Business Centre (EES17)</li> <li>College Farm (EES18)</li> <li>Whiteway Farm (EES19)</li> <li>Mitsubishi HQ (EES20)</li> <li>St James Place (EES21)</li> <li>Dovecott Workshops, Barnsley (EES22)</li> <li>Fosse Cross, North Cerney (EES23)</li> <li>Lakeside Business Park, South Cerney (EES24)</li> <li>Village Farm, Preston (EES25)</li> </ul>            |
| Fairford, Lechlade and Surrounds                   | <ul> <li>Horcott Industrial Estate, Fairford (EES26)</li> <li>London Road, Fairford (EES27)</li> <li>Whelford Lane Industrial Estate, Fairford (EES28)</li> <li>New Chapel Electronics, Fairford (EES29)</li> <li>Cockrup Farm, Coln St.Aldwyn (EES30)</li> <li>Butts Farm, Poulton (EES31)</li> </ul>                                                                                                                                                                                           |