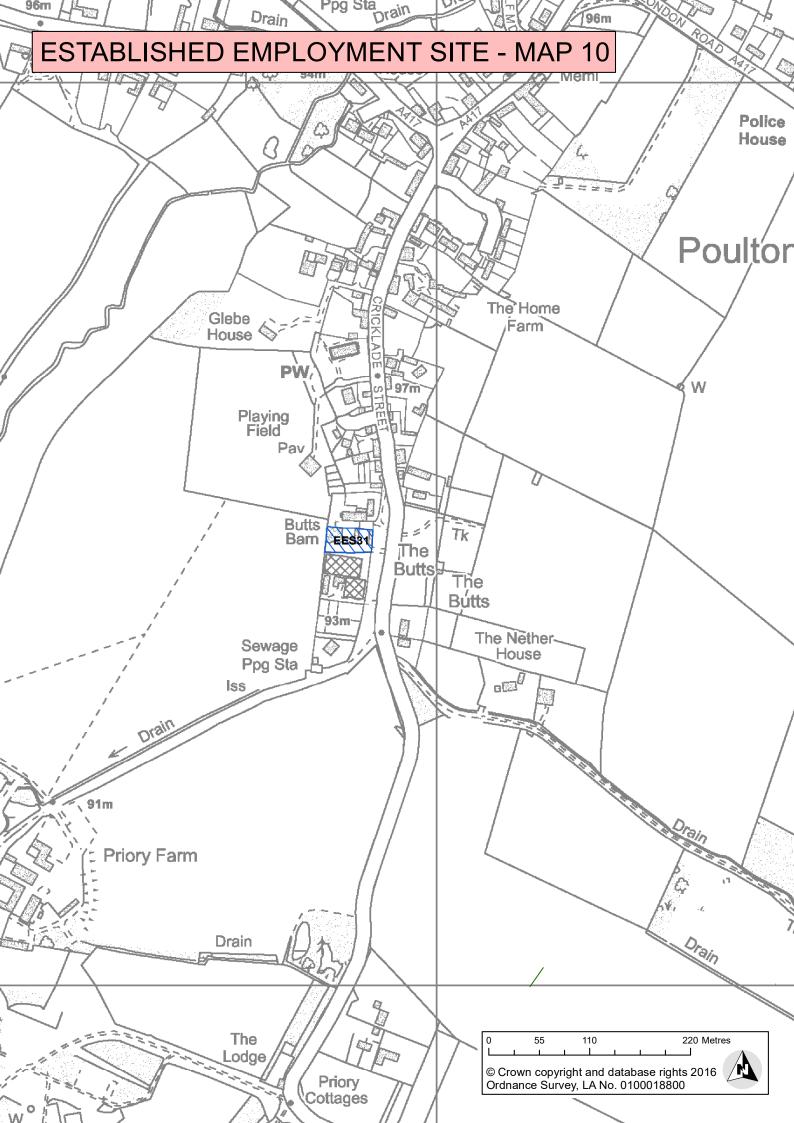

| Settlement(s)                                      | Established Employment Sites                                                                                                                                                                                                                                                                                                                                                                                                                                                                     |
|----------------------------------------------------|--------------------------------------------------------------------------------------------------------------------------------------------------------------------------------------------------------------------------------------------------------------------------------------------------------------------------------------------------------------------------------------------------------------------------------------------------------------------------------------------------|
| Bourton-on-the-Water and Surrounds                 | <ul> <li>Bourton-on-the-Water Industrial Estate (EES1)</li> <li>The Barn Business Centre, Great Rissington (EES2)</li> <li>Upper Rissington Business Park, Upper Rissington (EES3)</li> <li>Manor Farm, Upper Slaughter (EES4)</li> </ul>                                                                                                                                                                                                                                                        |
| Chipping Campden and Surrounds                     | <ul> <li>Willersey Industrial Estate (EES5)</li> <li>Weston Industrial Estate, Weston-sub-Edge (EES6)</li> <li>Honeybourne Airfield Trading Estate, Weston-sub-Edge (EES7)</li> <li>Seyfried, Mickleton (Bird Industrial Estate) (EES8)</li> <li>Campden Business Park, Chipping Campden (EES9)</li> <li>Draycott Works, near Blockley (EES11)</li> <li>Paxford Brickworks (Northcott Business Park), near Blockley (EES12)</li> <li>Northwick Business Centre, near Blockley (EES13)</li> </ul> |
| Cirencester and Surrounds (including South Cerney) | <ul> <li>Love Lane (EES14)</li> <li>Phoenix Way (EES15)</li> <li>Cirencester Office Park (Smith's Field) (EES16)</li> <li>Querns Business Centre (EES17)</li> <li>College Farm (EES18)</li> <li>Whiteway Farm (EES19)</li> <li>Mitsubishi HQ (EES20)</li> <li>St James Place (EES21)</li> <li>Dovecott Workshops, Barnsley (EES22)</li> <li>Fosse Cross, North Cerney (EES23)</li> <li>Lakeside Business Park, South Cerney (EES24)</li> <li>Village Farm, Preston (EES25)</li> </ul>            |
| Fairford, Lechlade and Surrounds                   | <ul> <li>Horcott Industrial Estate, Fairford (EES26)</li> <li>London Road, Fairford (EES27)</li> <li>Whelford Lane Industrial Estate, Fairford (EES28)</li> <li>New Chapel Electronics, Fairford (EES29)</li> <li>Cockrup Farm, Coln St.Aldwyn (EES30)</li> <li>Butts Farm, Poulton (EES31)</li> </ul>                                                                                                                                                                                           |