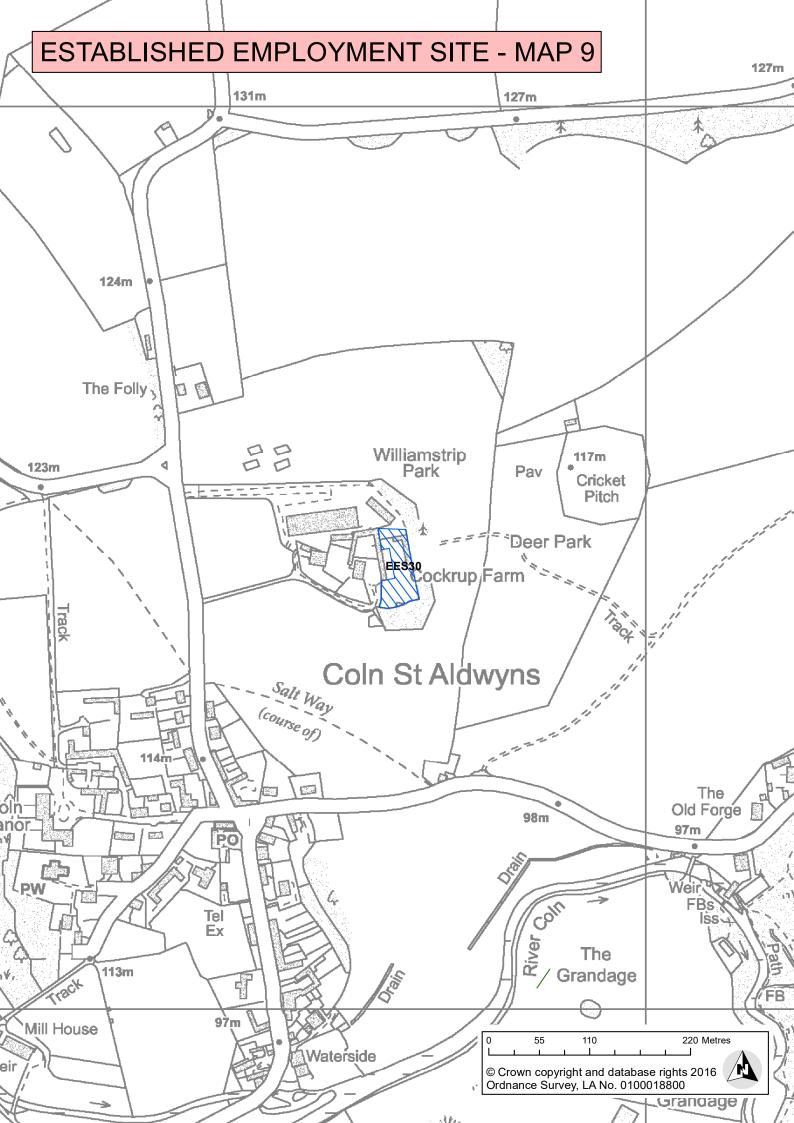

| Settlement(s)                                      | Established Employment Sites                                                                                                                                                                                                                                                                                                                                                                                                                                                                     |
|----------------------------------------------------|--------------------------------------------------------------------------------------------------------------------------------------------------------------------------------------------------------------------------------------------------------------------------------------------------------------------------------------------------------------------------------------------------------------------------------------------------------------------------------------------------|
| Bourton-on-the-Water and Surrounds                 | <ul> <li>Bourton-on-the-Water Industrial Estate (EES1)</li> <li>The Barn Business Centre, Great Rissington (EES2)</li> <li>Upper Rissington Business Park, Upper Rissington (EES3)</li> <li>Manor Farm, Upper Slaughter (EES4)</li> </ul>                                                                                                                                                                                                                                                        |
| Chipping Campden and Surrounds                     | <ul> <li>Willersey Industrial Estate (EES5)</li> <li>Weston Industrial Estate, Weston-sub-Edge (EES6)</li> <li>Honeybourne Airfield Trading Estate, Weston-sub-Edge (EES7)</li> <li>Seyfried, Mickleton (Bird Industrial Estate) (EES8)</li> <li>Campden Business Park, Chipping Campden (EES9)</li> <li>Draycott Works, near Blockley (EES11)</li> <li>Paxford Brickworks (Northcott Business Park), near Blockley (EES12)</li> <li>Northwick Business Centre, near Blockley (EES13)</li> </ul> |
| Cirencester and Surrounds (including South Cerney) | <ul> <li>Love Lane (EES14)</li> <li>Phoenix Way (EES15)</li> <li>Cirencester Office Park (Smith's Field) (EES16)</li> <li>Querns Business Centre (EES17)</li> <li>College Farm (EES18)</li> <li>Whiteway Farm (EES19)</li> <li>Mitsubishi HQ (EES20)</li> <li>St James Place (EES21)</li> <li>Dovecott Workshops, Barnsley (EES22)</li> <li>Fosse Cross, North Cerney (EES23)</li> <li>Lakeside Business Park, South Cerney (EES24)</li> <li>Village Farm, Preston (EES25)</li> </ul>            |
| Fairford, Lechlade and Surrounds                   | <ul> <li>Horcott Industrial Estate, Fairford (EES26)</li> <li>London Road, Fairford (EES27)</li> <li>Whelford Lane Industrial Estate, Fairford (EES28)</li> <li>New Chapel Electronics, Fairford (EES29)</li> <li>Cockrup Farm, Coln St.Aldwyn (EES30)</li> <li>Butts Farm, Poulton (EES31)</li> </ul>                                                                                                                                                                                           |