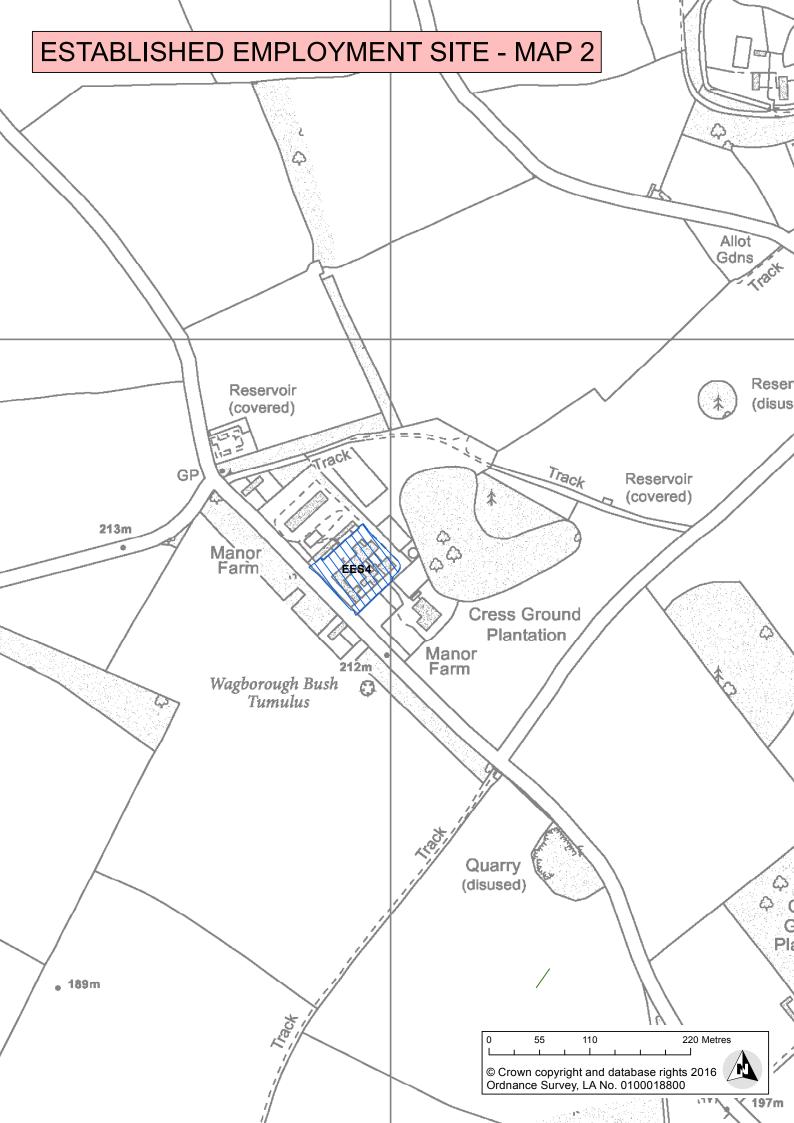

| Settlement(s)                                      | Established Employment Sites                                                                                                                                                                                                                                                                                                                                                                                                                                                                     |
|----------------------------------------------------|--------------------------------------------------------------------------------------------------------------------------------------------------------------------------------------------------------------------------------------------------------------------------------------------------------------------------------------------------------------------------------------------------------------------------------------------------------------------------------------------------|
| Bourton-on-the-Water and Surrounds                 | <ul> <li>Bourton-on-the-Water Industrial Estate (EES1)</li> <li>The Barn Business Centre, Great Rissington (EES2)</li> <li>Upper Rissington Business Park, Upper Rissington (EES3)</li> <li>Manor Farm, Upper Slaughter (EES4)</li> </ul>                                                                                                                                                                                                                                                        |
| Chipping Campden and Surrounds                     | <ul> <li>Willersey Industrial Estate (EES5)</li> <li>Weston Industrial Estate, Weston-sub-Edge (EES6)</li> <li>Honeybourne Airfield Trading Estate, Weston-sub-Edge (EES7)</li> <li>Seyfried, Mickleton (Bird Industrial Estate) (EES8)</li> <li>Campden Business Park, Chipping Campden (EES9)</li> <li>Draycott Works, near Blockley (EES11)</li> <li>Paxford Brickworks (Northcott Business Park), near Blockley (EES12)</li> <li>Northwick Business Centre, near Blockley (EES13)</li> </ul> |
| Cirencester and Surrounds (including South Cerney) | <ul> <li>Love Lane (EES14)</li> <li>Phoenix Way (EES15)</li> <li>Cirencester Office Park (Smith's Field) (EES16)</li> <li>Querns Business Centre (EES17)</li> <li>College Farm (EES18)</li> <li>Whiteway Farm (EES19)</li> <li>Mitsubishi HQ (EES20)</li> <li>St James Place (EES21)</li> <li>Dovecott Workshops, Barnsley (EES22)</li> <li>Fosse Cross, North Cerney (EES23)</li> <li>Lakeside Business Park, South Cerney (EES24)</li> <li>Village Farm, Preston (EES25)</li> </ul>            |
| Fairford, Lechlade and Surrounds                   | <ul> <li>Horcott Industrial Estate, Fairford (EES26)</li> <li>London Road, Fairford (EES27)</li> <li>Whelford Lane Industrial Estate, Fairford (EES28)</li> <li>New Chapel Electronics, Fairford (EES29)</li> <li>Cockrup Farm, Coln St.Aldwyn (EES30)</li> <li>Butts Farm, Poulton (EES31)</li> </ul>                                                                                                                                                                                           |