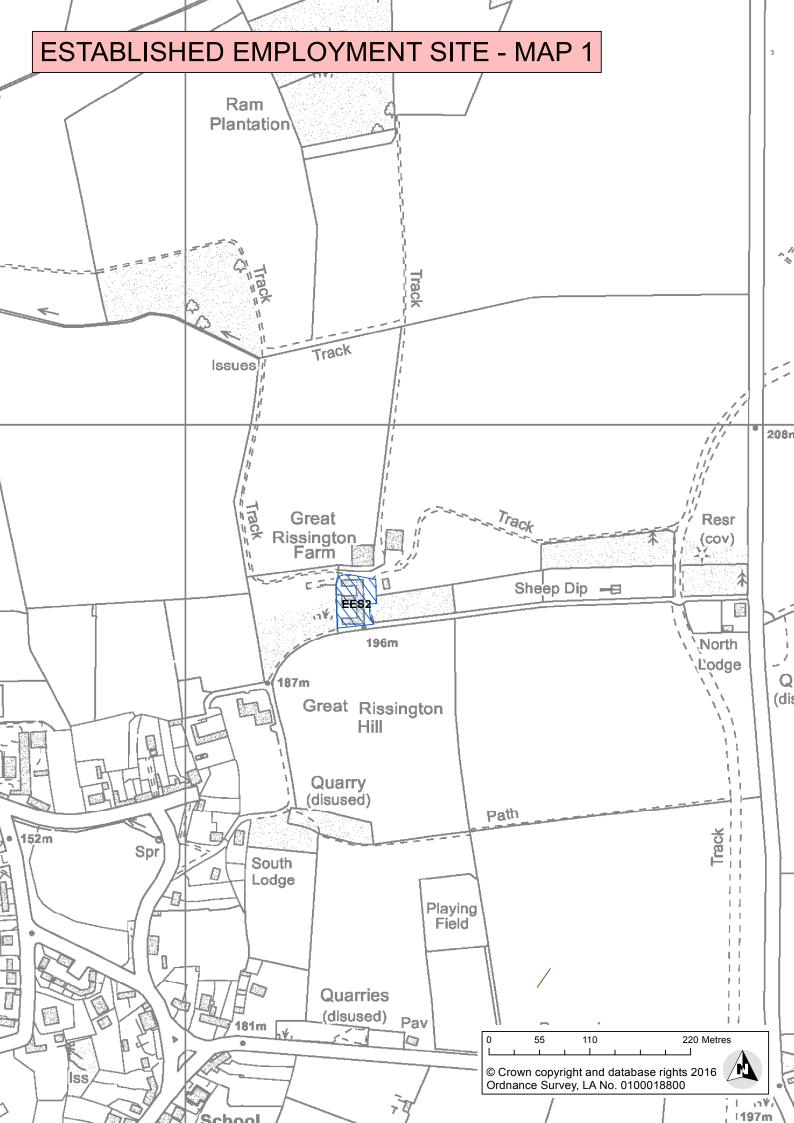

| Settlement(s)                                      | Established Employment Sites                                                                                                                                                                                                                                                                                                                                                                                                                                                                     |
|----------------------------------------------------|--------------------------------------------------------------------------------------------------------------------------------------------------------------------------------------------------------------------------------------------------------------------------------------------------------------------------------------------------------------------------------------------------------------------------------------------------------------------------------------------------|
| Bourton-on-the-Water and Surrounds                 | <ul> <li>Bourton-on-the-Water Industrial Estate (EES1)</li> <li>The Barn Business Centre, Great Rissington (EES2)</li> <li>Upper Rissington Business Park, Upper Rissington (EES3)</li> <li>Manor Farm, Upper Slaughter (EES4)</li> </ul>                                                                                                                                                                                                                                                        |
| Chipping Campden and Surrounds                     | <ul> <li>Willersey Industrial Estate (EES5)</li> <li>Weston Industrial Estate, Weston-sub-Edge (EES6)</li> <li>Honeybourne Airfield Trading Estate, Weston-sub-Edge (EES7)</li> <li>Seyfried, Mickleton (Bird Industrial Estate) (EES8)</li> <li>Campden Business Park, Chipping Campden (EES9)</li> <li>Draycott Works, near Blockley (EES11)</li> <li>Paxford Brickworks (Northcott Business Park), near Blockley (EES12)</li> <li>Northwick Business Centre, near Blockley (EES13)</li> </ul> |
| Cirencester and Surrounds (including South Cerney) | <ul> <li>Love Lane (EES14)</li> <li>Phoenix Way (EES15)</li> <li>Cirencester Office Park (Smith's Field) (EES16)</li> <li>Querns Business Centre (EES17)</li> <li>College Farm (EES18)</li> <li>Whiteway Farm (EES19)</li> <li>Mitsubishi HQ (EES20)</li> <li>St James Place (EES21)</li> <li>Dovecott Workshops, Barnsley (EES22)</li> <li>Fosse Cross, North Cerney (EES23)</li> <li>Lakeside Business Park, South Cerney (EES24)</li> <li>Village Farm, Preston (EES25)</li> </ul>            |
| Fairford, Lechlade and Surrounds                   | <ul> <li>Horcott Industrial Estate, Fairford (EES26)</li> <li>London Road, Fairford (EES27)</li> <li>Whelford Lane Industrial Estate, Fairford (EES28)</li> <li>New Chapel Electronics, Fairford (EES29)</li> <li>Cockrup Farm, Coln St.Aldwyn (EES30)</li> <li>Butts Farm, Poulton (EES31)</li> </ul>                                                                                                                                                                                           |