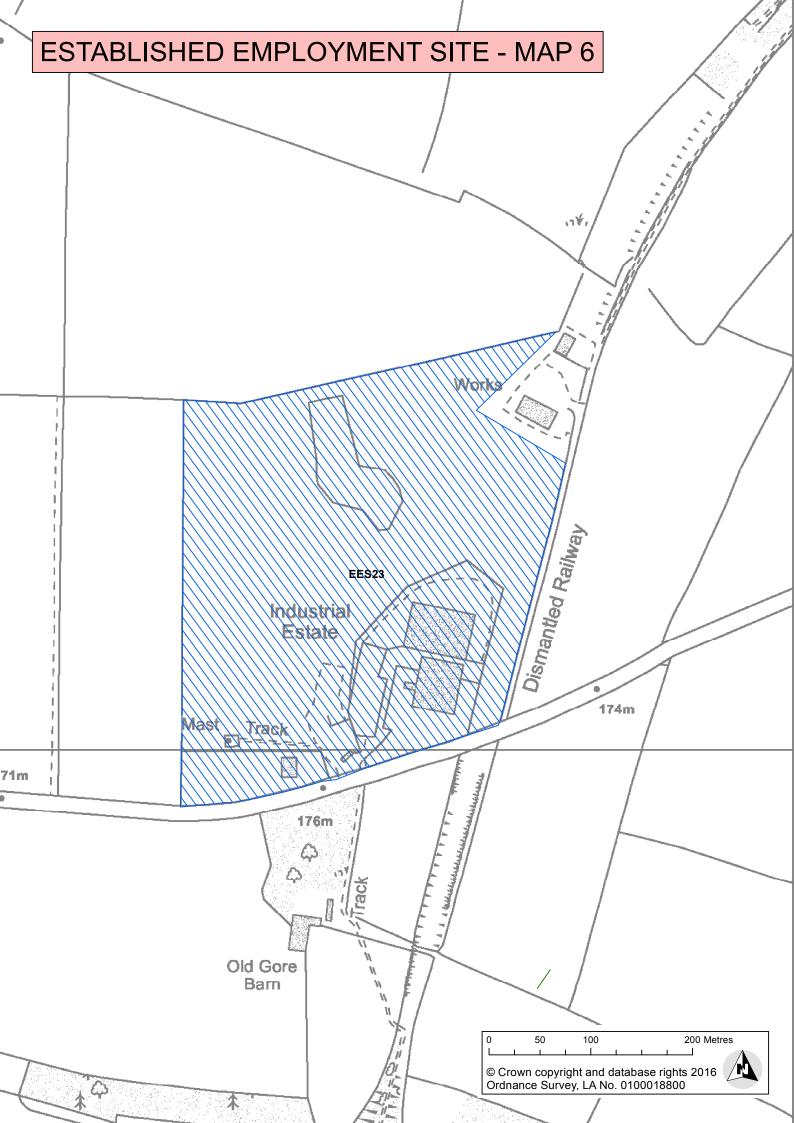

| Settlement(s)                                      | Established Employment Sites                                                                                                                                                                                                                                                                                                                                                                                                                                                                     |
|----------------------------------------------------|--------------------------------------------------------------------------------------------------------------------------------------------------------------------------------------------------------------------------------------------------------------------------------------------------------------------------------------------------------------------------------------------------------------------------------------------------------------------------------------------------|
| Bourton-on-the-Water and Surrounds                 | <ul> <li>Bourton-on-the-Water Industrial Estate (EES1)</li> <li>The Barn Business Centre, Great Rissington (EES2)</li> <li>Upper Rissington Business Park, Upper Rissington (EES3)</li> <li>Manor Farm, Upper Slaughter (EES4)</li> </ul>                                                                                                                                                                                                                                                        |
| Chipping Campden and Surrounds                     | <ul> <li>Willersey Industrial Estate (EES5)</li> <li>Weston Industrial Estate, Weston-sub-Edge (EES6)</li> <li>Honeybourne Airfield Trading Estate, Weston-sub-Edge (EES7)</li> <li>Seyfried, Mickleton (Bird Industrial Estate) (EES8)</li> <li>Campden Business Park, Chipping Campden (EES9)</li> <li>Draycott Works, near Blockley (EES11)</li> <li>Paxford Brickworks (Northcott Business Park), near Blockley (EES12)</li> <li>Northwick Business Centre, near Blockley (EES13)</li> </ul> |
| Cirencester and Surrounds (including South Cerney) | <ul> <li>Love Lane (EES14)</li> <li>Phoenix Way (EES15)</li> <li>Cirencester Office Park (Smith's Field) (EES16)</li> <li>Querns Business Centre (EES17)</li> <li>College Farm (EES18)</li> <li>Whiteway Farm (EES19)</li> <li>Mitsubishi HQ (EES20)</li> <li>St James Place (EES21)</li> <li>Dovecott Workshops, Barnsley (EES22)</li> <li>Fosse Cross, North Cerney (EES23)</li> <li>Lakeside Business Park, South Cerney (EES24)</li> <li>Village Farm, Preston (EES25)</li> </ul>            |
| Fairford, Lechlade and Surrounds                   | <ul> <li>Horcott Industrial Estate, Fairford (EES26)</li> <li>London Road, Fairford (EES27)</li> <li>Whelford Lane Industrial Estate, Fairford (EES28)</li> <li>New Chapel Electronics, Fairford (EES29)</li> <li>Cockrup Farm, Coln St.Aldwyn (EES30)</li> <li>Butts Farm, Poulton (EES31)</li> </ul>                                                                                                                                                                                           |