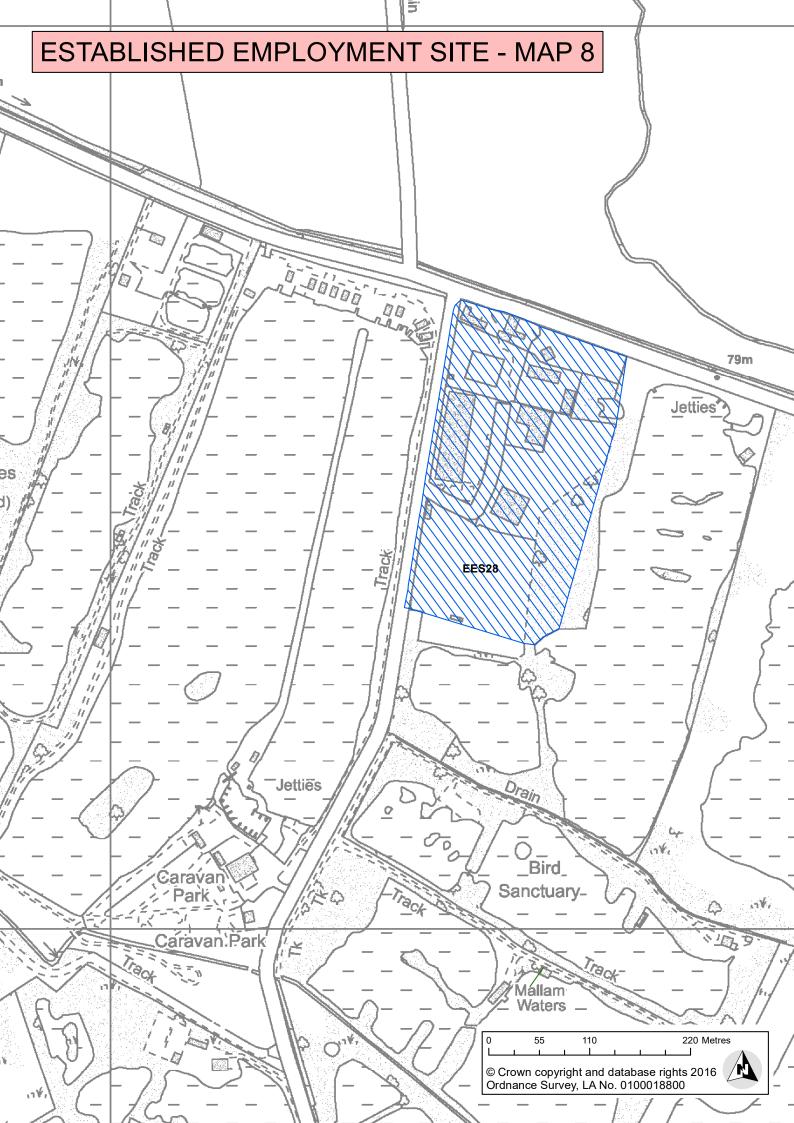

| Settlement(s)                                      | Established Employment Sites                                                                                                                                                                                                                                                                                                                                                                                                                                                                     |
|----------------------------------------------------|--------------------------------------------------------------------------------------------------------------------------------------------------------------------------------------------------------------------------------------------------------------------------------------------------------------------------------------------------------------------------------------------------------------------------------------------------------------------------------------------------|
| Bourton-on-the-Water and Surrounds                 | <ul> <li>Bourton-on-the-Water Industrial Estate (EES1)</li> <li>The Barn Business Centre, Great Rissington (EES2)</li> <li>Upper Rissington Business Park, Upper Rissington (EES3)</li> <li>Manor Farm, Upper Slaughter (EES4)</li> </ul>                                                                                                                                                                                                                                                        |
| Chipping Campden and Surrounds                     | <ul> <li>Willersey Industrial Estate (EES5)</li> <li>Weston Industrial Estate, Weston-sub-Edge (EES6)</li> <li>Honeybourne Airfield Trading Estate, Weston-sub-Edge (EES7)</li> <li>Seyfried, Mickleton (Bird Industrial Estate) (EES8)</li> <li>Campden Business Park, Chipping Campden (EES9)</li> <li>Draycott Works, near Blockley (EES11)</li> <li>Paxford Brickworks (Northcott Business Park), near Blockley (EES12)</li> <li>Northwick Business Centre, near Blockley (EES13)</li> </ul> |
| Cirencester and Surrounds (including South Cerney) | <ul> <li>Love Lane (EES14)</li> <li>Phoenix Way (EES15)</li> <li>Cirencester Office Park (Smith's Field) (EES16)</li> <li>Querns Business Centre (EES17)</li> <li>College Farm (EES18)</li> <li>Whiteway Farm (EES19)</li> <li>Mitsubishi HQ (EES20)</li> <li>St James Place (EES21)</li> <li>Dovecott Workshops, Barnsley (EES22)</li> <li>Fosse Cross, North Cerney (EES23)</li> <li>Lakeside Business Park, South Cerney (EES24)</li> <li>Village Farm, Preston (EES25)</li> </ul>            |
| Fairford, Lechlade and Surrounds                   | <ul> <li>Horcott Industrial Estate, Fairford (EES26)</li> <li>London Road, Fairford (EES27)</li> <li>Whelford Lane Industrial Estate, Fairford (EES28)</li> <li>New Chapel Electronics, Fairford (EES29)</li> <li>Cockrup Farm, Coln St.Aldwyn (EES30)</li> <li>Butts Farm, Poulton (EES31)</li> </ul>                                                                                                                                                                                           |