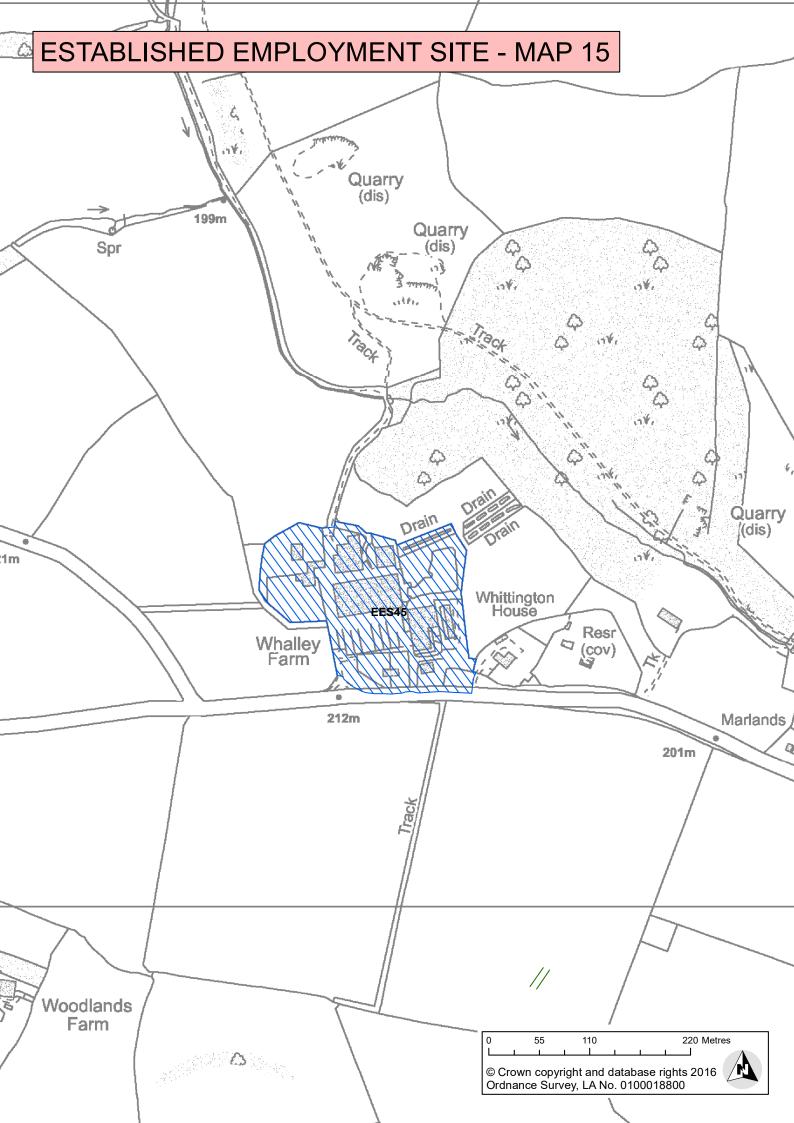

## E Established Employment Sites

| Settlement(s)                  | Established Employment Sites                                                                                                                                                                                                          |
|--------------------------------|---------------------------------------------------------------------------------------------------------------------------------------------------------------------------------------------------------------------------------------|
| Moreton-in-Marsh and Surrounds | <ul> <li>Cotswold Business Park/Village, Moreton-in-Marsh (EES32)</li> <li>Fosseway Industrial Estate, Moreton-in-Marsh (EES33)</li> <li>The Stich, Longborough (EES34)</li> </ul>                                                    |
| Northleach and Surrounds       | <ul> <li>Old Coalyard Farm Industrial Estate, Northleach (EES35)</li> <li>Old Brewery, Northleach (EES36)</li> <li>Compton Business and Craft Centre, Compton Abdale (EES37)</li> </ul>                                               |
| Tetbury and Surrounds          | <ul> <li>Tetbury Industrial Estate (EES38)</li> <li>Hampton Street Industrial Estate (EES39)</li> <li>Priory Industrial Estate (EES40)</li> <li>Babdown Airfield, Beverston (EES41)</li> <li>Street Farm, Doughton (EES42)</li> </ul> |
| Other Employment Locations     | <ul> <li>Andoversford Industrial Estate, Andoversford (EES44)</li> <li>Whalley Farm, Whittington (EES45)</li> </ul>                                                                                                                   |