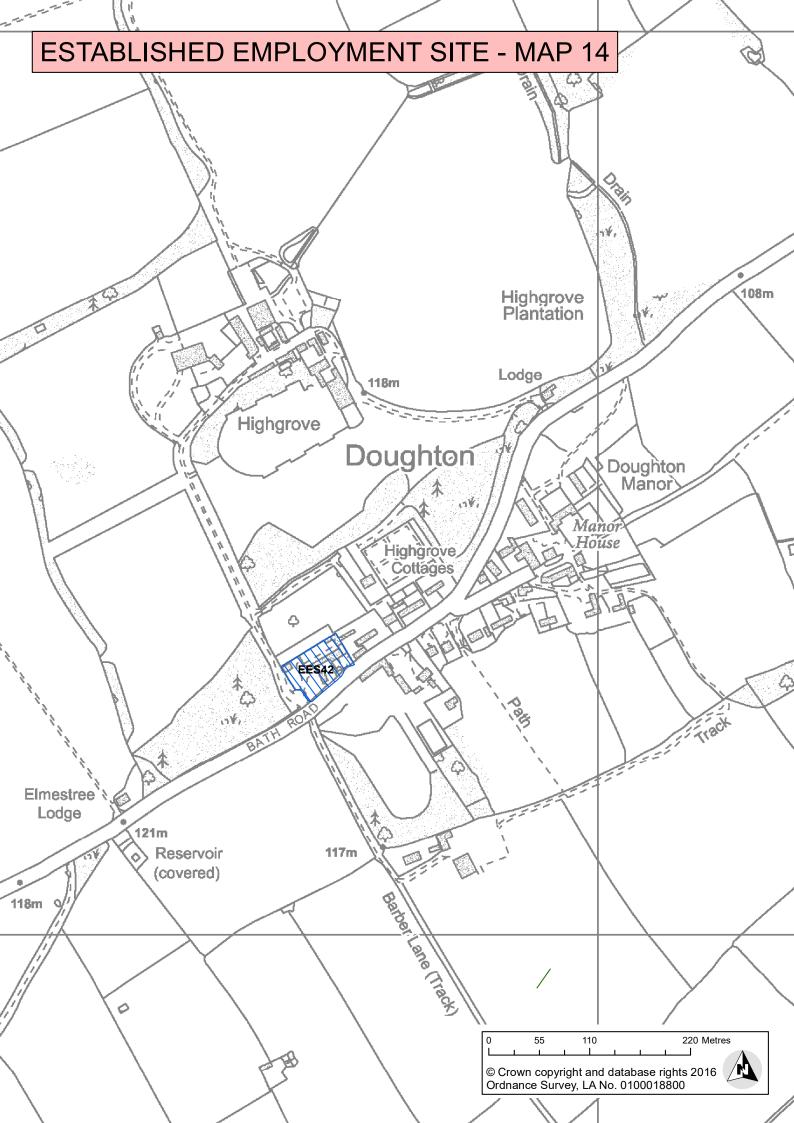

## E Established Employment Sites

| Settlement(s)                  | Established Employment Sites                                                                                                                                                                                                          |
|--------------------------------|---------------------------------------------------------------------------------------------------------------------------------------------------------------------------------------------------------------------------------------|
| Moreton-in-Marsh and Surrounds | <ul> <li>Cotswold Business Park/Village, Moreton-in-Marsh (EES32)</li> <li>Fosseway Industrial Estate, Moreton-in-Marsh (EES33)</li> <li>The Stich, Longborough (EES34)</li> </ul>                                                    |
| Northleach and Surrounds       | <ul> <li>Old Coalyard Farm Industrial Estate, Northleach (EES35)</li> <li>Old Brewery, Northleach (EES36)</li> <li>Compton Business and Craft Centre, Compton Abdale (EES37)</li> </ul>                                               |
| Tetbury and Surrounds          | <ul> <li>Tetbury Industrial Estate (EES38)</li> <li>Hampton Street Industrial Estate (EES39)</li> <li>Priory Industrial Estate (EES40)</li> <li>Babdown Airfield, Beverston (EES41)</li> <li>Street Farm, Doughton (EES42)</li> </ul> |
| Other Employment Locations     | <ul> <li>Andoversford Industrial Estate, Andoversford (EES44)</li> <li>Whalley Farm, Whittington (EES45)</li> </ul>                                                                                                                   |