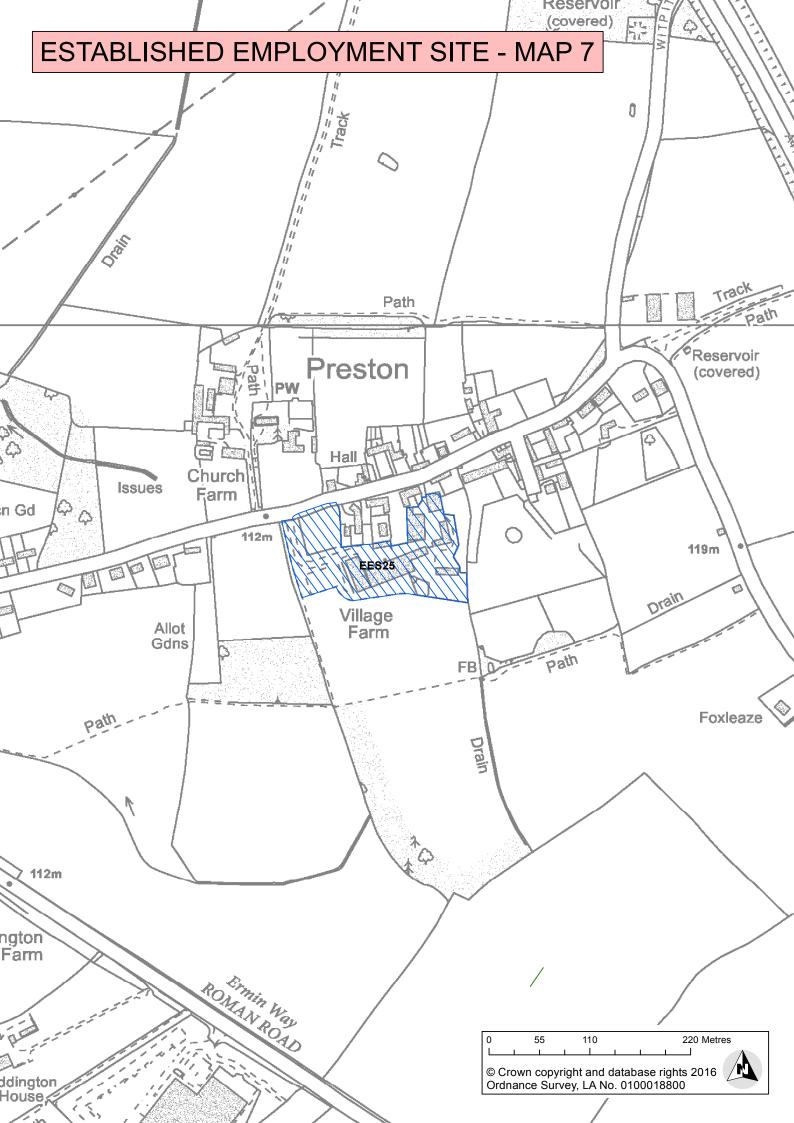

| Settlement(s)                                      | Established Employment Sites                                                                                                                                                                                                                                                                                                                                                                                                                                                                     |
|----------------------------------------------------|--------------------------------------------------------------------------------------------------------------------------------------------------------------------------------------------------------------------------------------------------------------------------------------------------------------------------------------------------------------------------------------------------------------------------------------------------------------------------------------------------|
| Bourton-on-the-Water and Surrounds                 | <ul> <li>Bourton-on-the-Water Industrial Estate (EES1)</li> <li>The Barn Business Centre, Great Rissington (EES2)</li> <li>Upper Rissington Business Park, Upper Rissington (EES3)</li> <li>Manor Farm, Upper Slaughter (EES4)</li> </ul>                                                                                                                                                                                                                                                        |
| Chipping Campden and Surrounds                     | <ul> <li>Willersey Industrial Estate (EES5)</li> <li>Weston Industrial Estate, Weston-sub-Edge (EES6)</li> <li>Honeybourne Airfield Trading Estate, Weston-sub-Edge (EES7)</li> <li>Seyfried, Mickleton (Bird Industrial Estate) (EES8)</li> <li>Campden Business Park, Chipping Campden (EES9)</li> <li>Draycott Works, near Blockley (EES11)</li> <li>Paxford Brickworks (Northcott Business Park), near Blockley (EES12)</li> <li>Northwick Business Centre, near Blockley (EES13)</li> </ul> |
| Cirencester and Surrounds (including South Cerney) | <ul> <li>Love Lane (EES14)</li> <li>Phoenix Way (EES15)</li> <li>Cirencester Office Park (Smith's Field) (EES16)</li> <li>Querns Business Centre (EES17)</li> <li>College Farm (EES18)</li> <li>Whiteway Farm (EES19)</li> <li>Mitsubishi HQ (EES20)</li> <li>St James Place (EES21)</li> <li>Dovecott Workshops, Barnsley (EES22)</li> <li>Fosse Cross, North Cerney (EES23)</li> <li>Lakeside Business Park, South Cerney (EES24)</li> <li>Village Farm, Preston (EES25)</li> </ul>            |
| Fairford, Lechlade and Surrounds                   | <ul> <li>Horcott Industrial Estate, Fairford (EES26)</li> <li>London Road, Fairford (EES27)</li> <li>Whelford Lane Industrial Estate, Fairford (EES28)</li> <li>New Chapel Electronics, Fairford (EES29)</li> <li>Cockrup Farm, Coln St.Aldwyn (EES30)</li> <li>Butts Farm, Poulton (EES31)</li> </ul>                                                                                                                                                                                           |