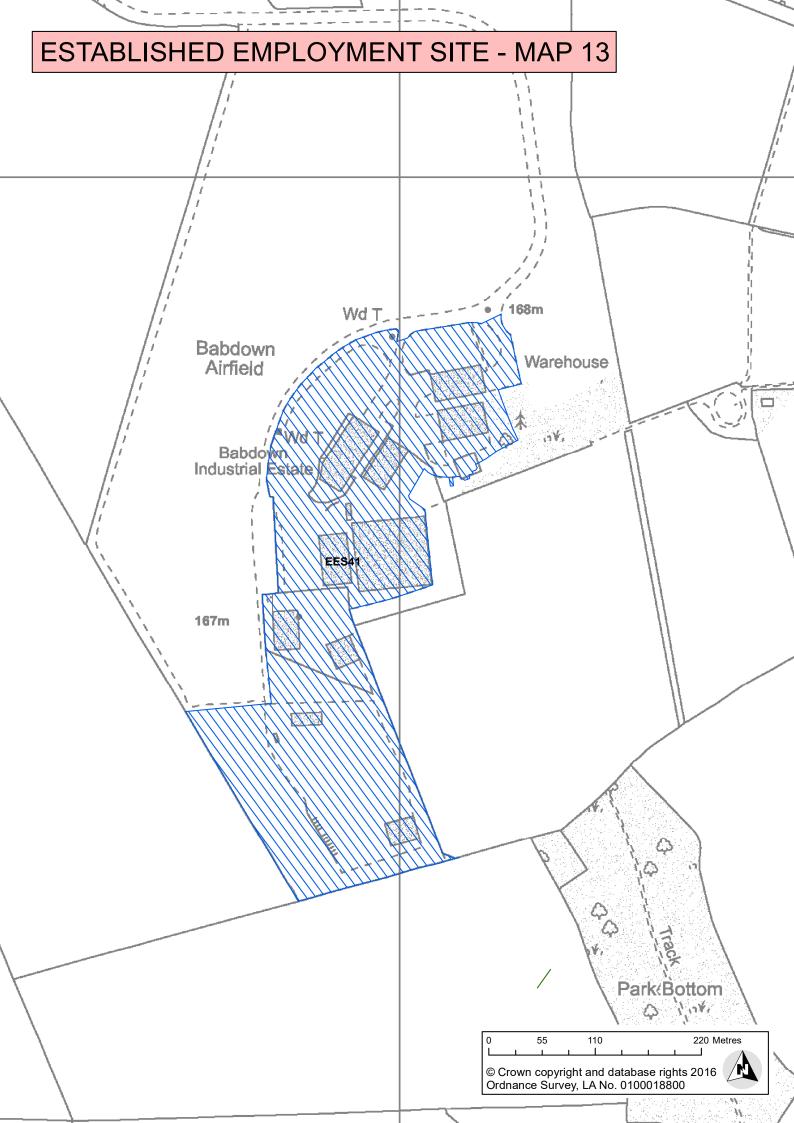

## E Established Employment Sites

| Settlement(s)                  | Established Employment Sites                                                                                                                                                                                                          |
|--------------------------------|---------------------------------------------------------------------------------------------------------------------------------------------------------------------------------------------------------------------------------------|
| Moreton-in-Marsh and Surrounds | <ul> <li>Cotswold Business Park/Village, Moreton-in-Marsh (EES32)</li> <li>Fosseway Industrial Estate, Moreton-in-Marsh (EES33)</li> <li>The Stich, Longborough (EES34)</li> </ul>                                                    |
| Northleach and Surrounds       | <ul> <li>Old Coalyard Farm Industrial Estate, Northleach (EES35)</li> <li>Old Brewery, Northleach (EES36)</li> <li>Compton Business and Craft Centre, Compton Abdale (EES37)</li> </ul>                                               |
| Tetbury and Surrounds          | <ul> <li>Tetbury Industrial Estate (EES38)</li> <li>Hampton Street Industrial Estate (EES39)</li> <li>Priory Industrial Estate (EES40)</li> <li>Babdown Airfield, Beverston (EES41)</li> <li>Street Farm, Doughton (EES42)</li> </ul> |
| Other Employment Locations     | <ul> <li>Andoversford Industrial Estate, Andoversford (EES44)</li> <li>Whalley Farm, Whittington (EES45)</li> </ul>                                                                                                                   |