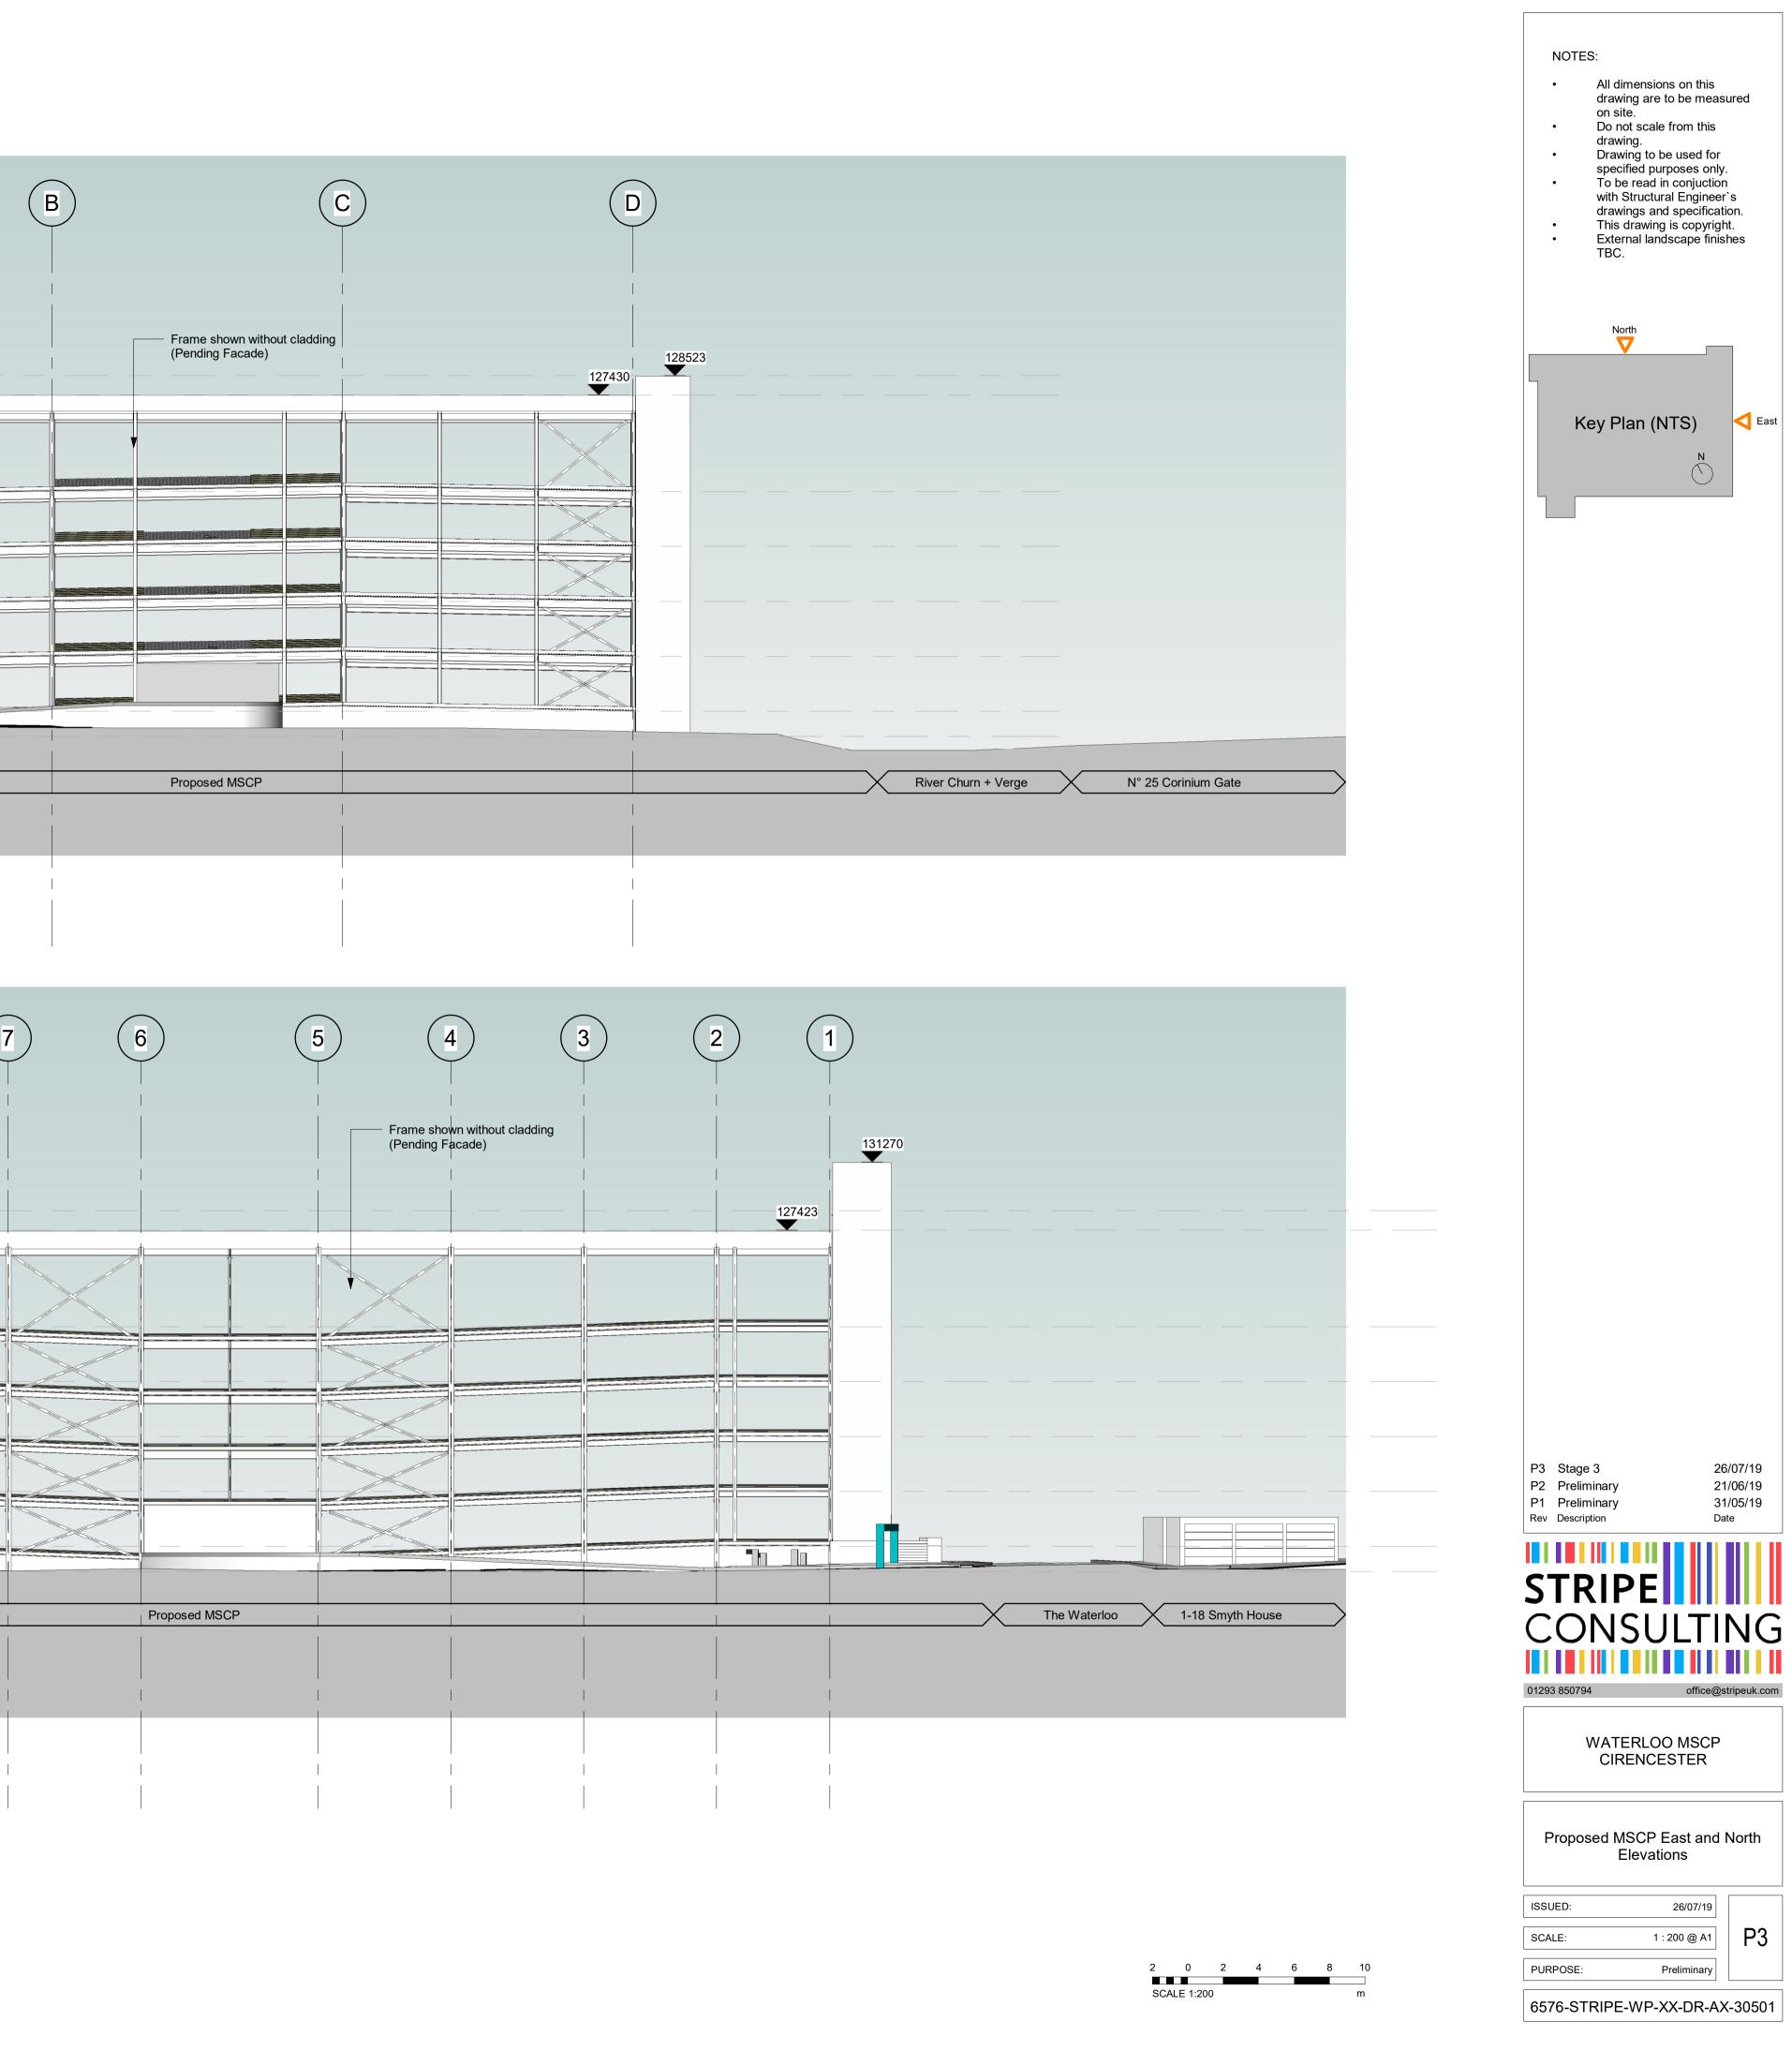

## NORTH ELEVATION

|       | 6             | 5 4                       |                             | 3 |           | 1      |   |              |
|-------|---------------|---------------------------|-----------------------------|---|-----------|--------|---|--------------|
|       |               | Frame show<br>(Pending Fa | n without cladding<br>cade) |   |           | 131270 |   |              |
| <br>h | h             |                           |                             |   |           |        |   |              |
|       |               |                           |                             |   |           |        |   |              |
|       |               |                           |                             |   |           |        |   |              |
|       |               |                           |                             |   |           |        |   |              |
|       |               |                           |                             |   |           |        |   |              |
|       | Proposed MSCP |                           |                             |   |           |        | × | The Waterloo |
|       |               |                           |                             |   |           |        |   |              |
|       |               |                           |                             |   | <br> <br> |        |   |              |
|       | I             |                           |                             |   |           |        |   |              |