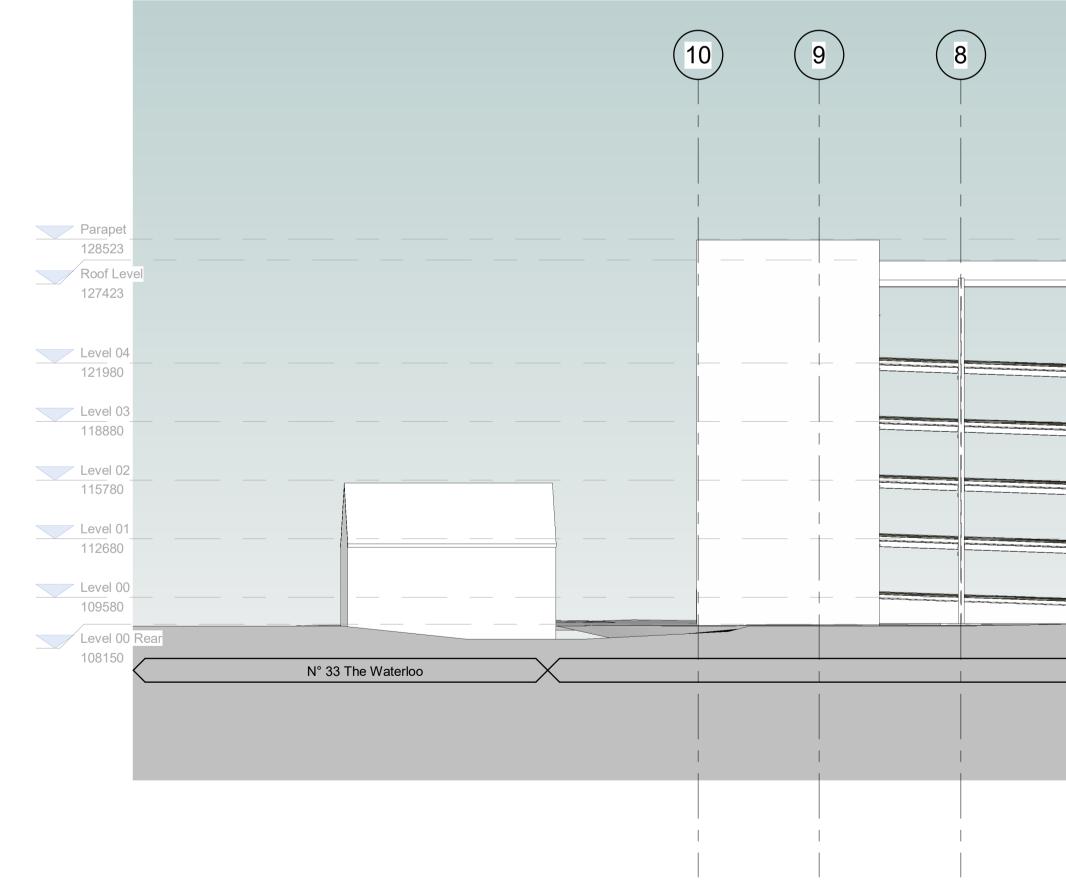

## EAST ELEVATION

| Parapet Parapet                                     |               |
|-----------------------------------------------------|---------------|
| Roof Level                                          |               |
| 127423                                              |               |
| Level 04 121980                                     |               |
| Level 03 118880                                     |               |
| Level 02<br>115780                                  |               |
| Level 01<br>112680                                  | 100000 100000 |
| Level 00                                            |               |
| 109580<br>Level 00 Rear                             |               |
| 108150     N° 14 - 16 The Waterloo     The Waterloo |               |
|                                                     |               |
|                                                     |               |
|                                                     |               |