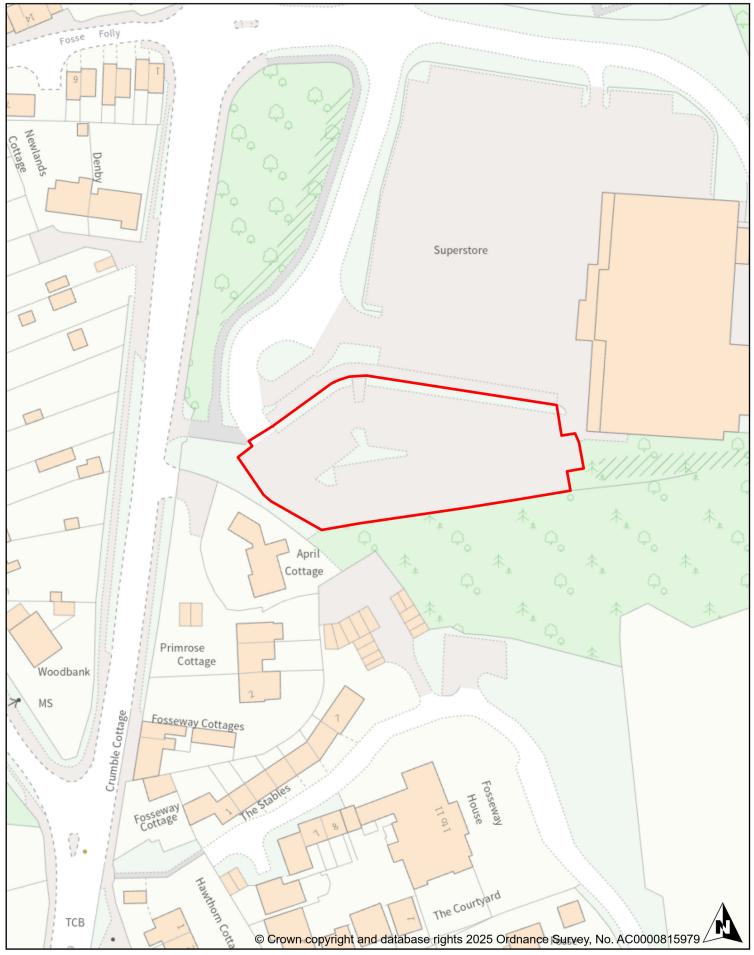

| Car Park:        | Fosseway, Stow-on-the-Wold |
|------------------|----------------------------|
| Plan Number:     | 14                         |
| Department:      | Car Parking                |
| Date: 09.04.2025 | Scale: 1:1000              |