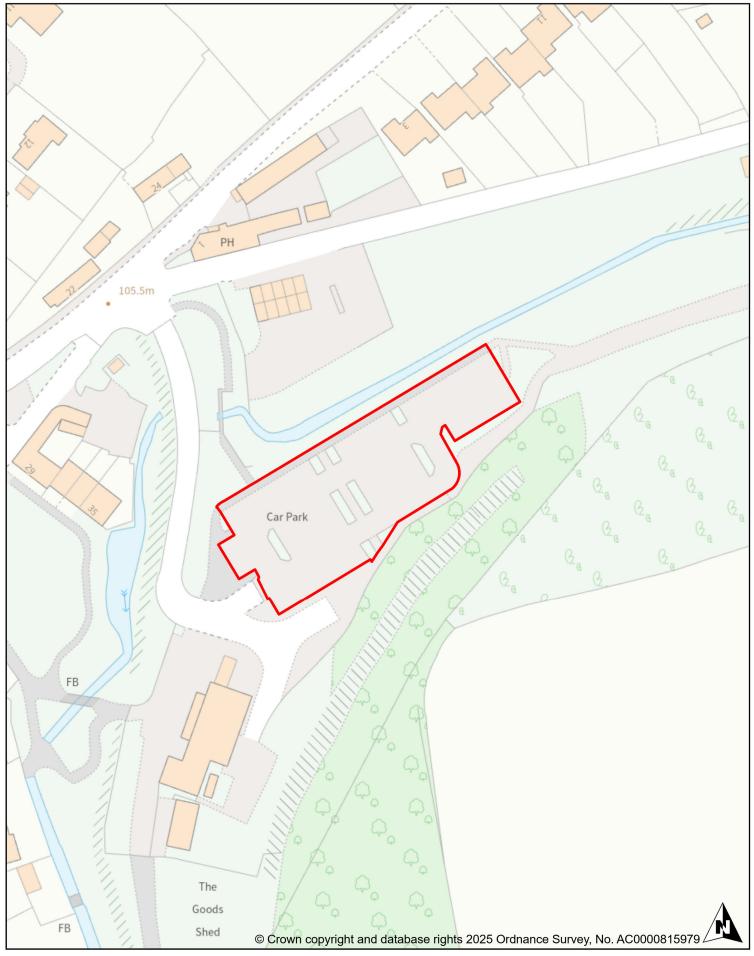

| Car Park:        | Old Railyard, Tetbury |
|------------------|-----------------------|
| Plan Number:     | 17                    |
| Department:      | Car Parking           |
| Date: 09.04.2025 | Scale: 1:1000         |