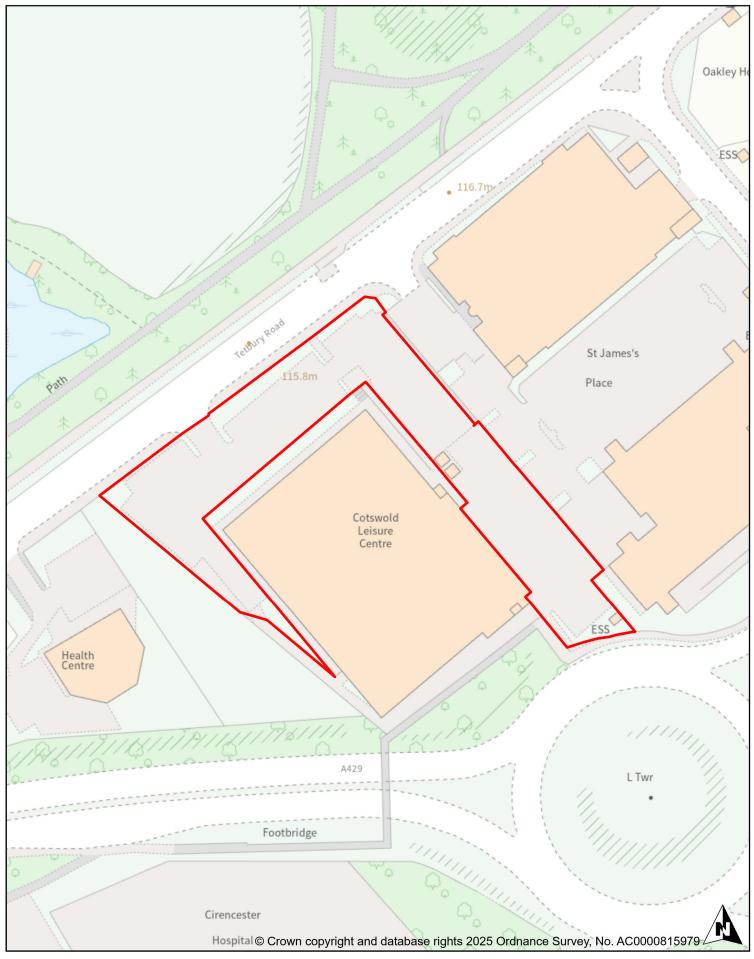

| Car Park:        | Cotswold Leisure Centre, Cirencester |
|------------------|--------------------------------------|
| Plan Number:     | 4                                    |
| Department:      | Car Parking                          |
| Date: 09.04.2025 | Scale: 1:1000                        |