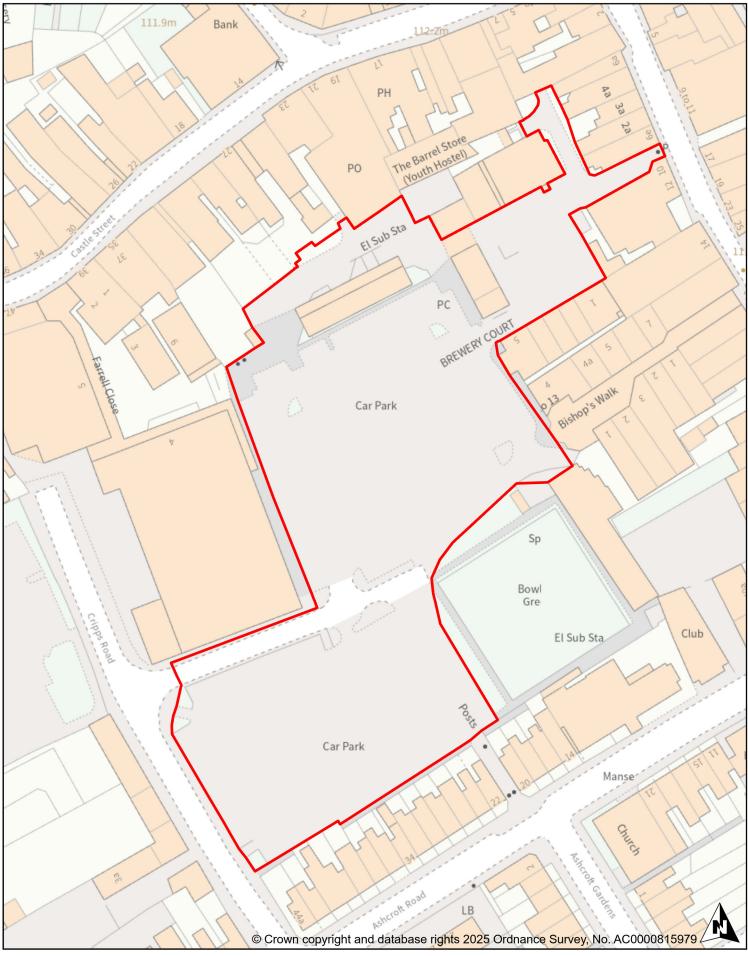

| Car Park:        | The Brewery, Cirencester |
|------------------|--------------------------|
| Plan Number:     | 3                        |
| Department:      | Car Parking              |
| Date: 09.04.2025 | Scale: 1:1000            |