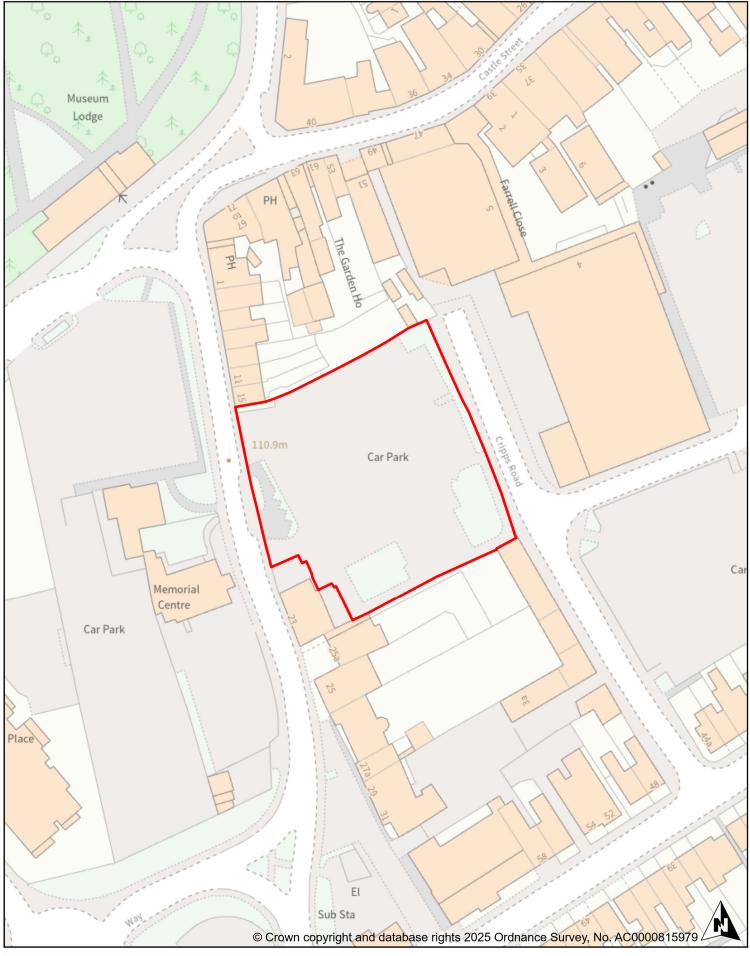

| Car Park:        | The Chipping, Tetbury |
|------------------|-----------------------|
| Plan Number:     | 18                    |
| Department:      | Car Parking           |
| Date: 09.04.2025 | Scale: 1:1000         |