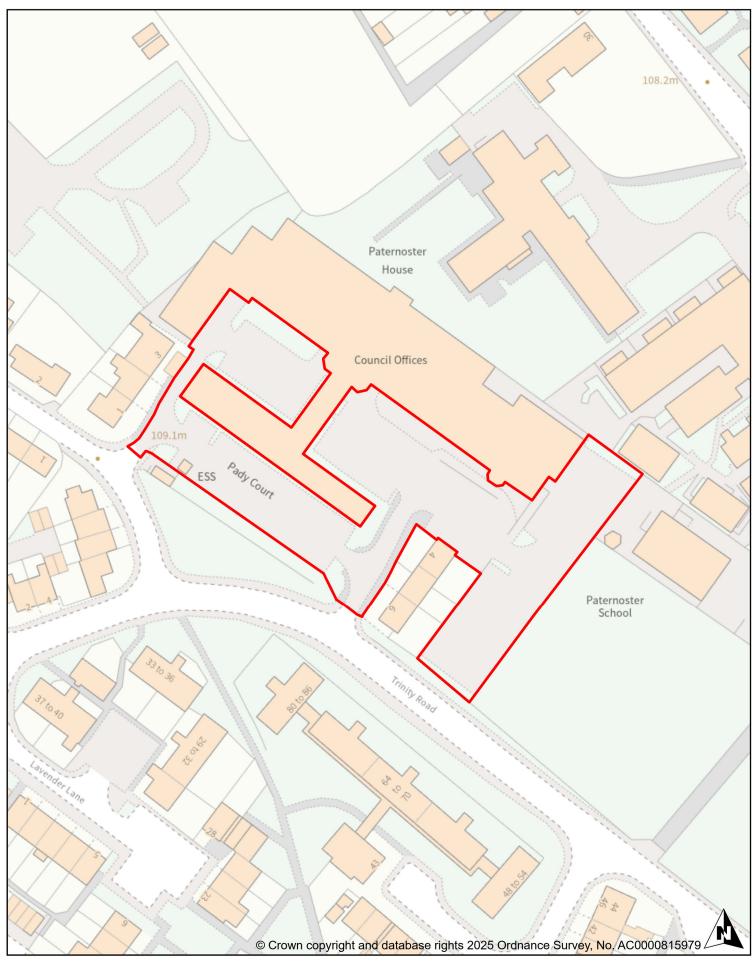

| Car Park:        | Council offices, Cirencester |
|------------------|------------------------------|
| Plan Number:     | 10                           |
| Department:      | Car Parking                  |
| Date: 09.04.2025 | Scale: 1:1000                |