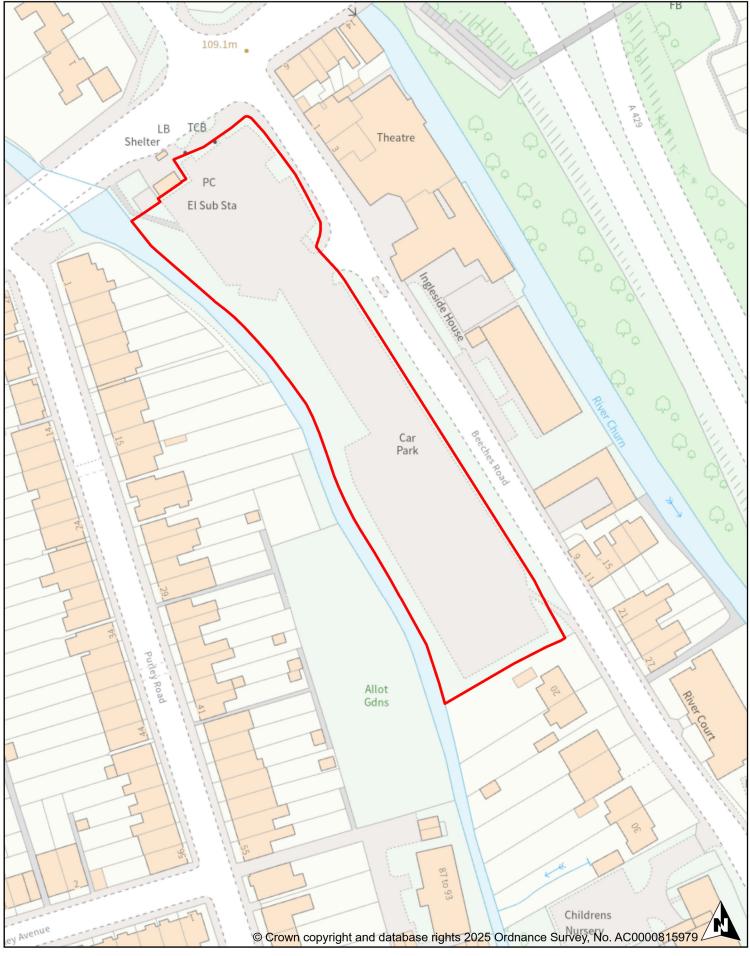

| Car Park:        | Beeches Road, Cirencester |
|------------------|---------------------------|
| Plan Number:     | 2                         |
| Department:      | Car Parking               |
| Date: 09.04.2025 | Scale: 1:1000             |