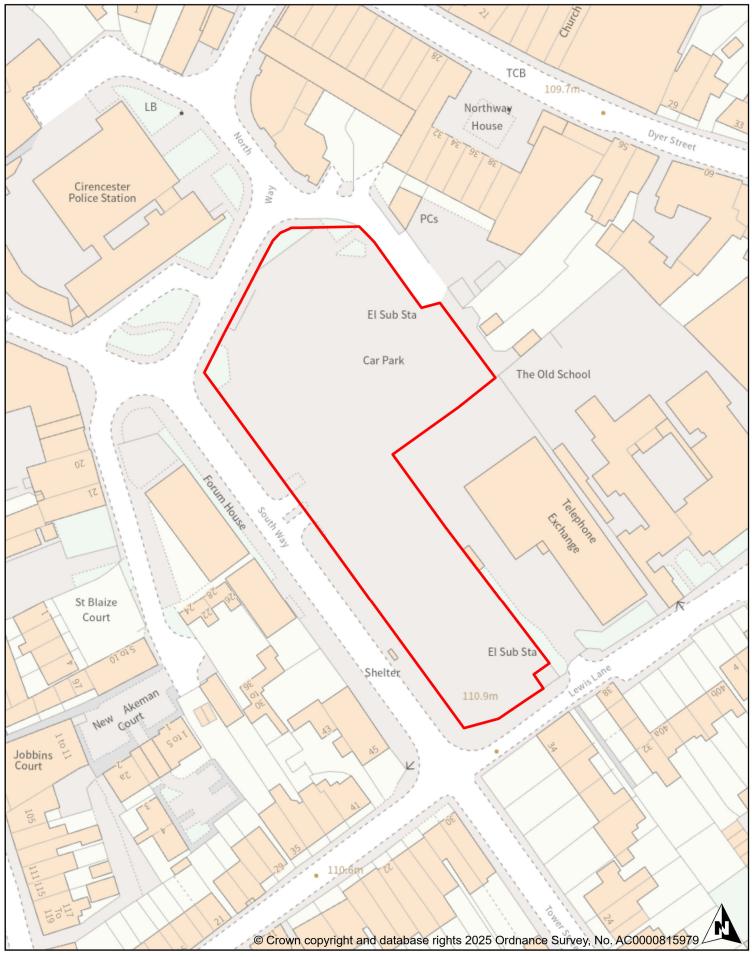

| Car Park:        | The Forum, Cirencester |
|------------------|------------------------|
| Plan Number:     | 5                      |
| Department:      | Car Parking            |
| Date: 09.04.2025 | Scale: 1:1000          |