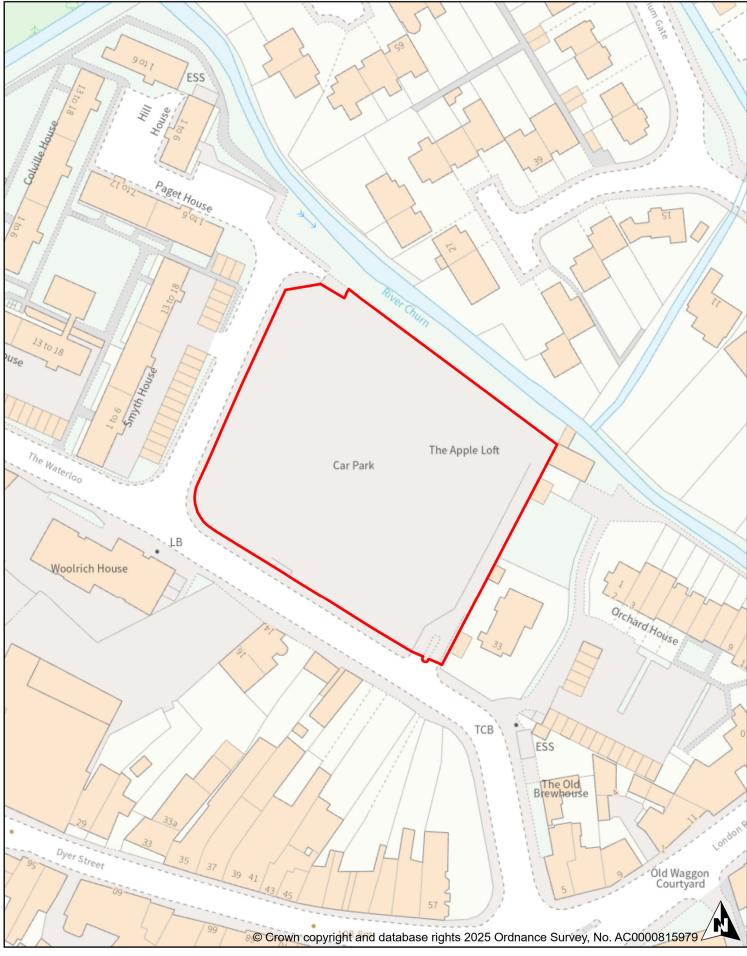

| Car Park:        | The Brewery, Cirencester |
|------------------|--------------------------|
| Plan Number:     | 3                        |
| Department:      | Car Parking              |
| Date: 09.04.2025 | Scale: 1:1000            |