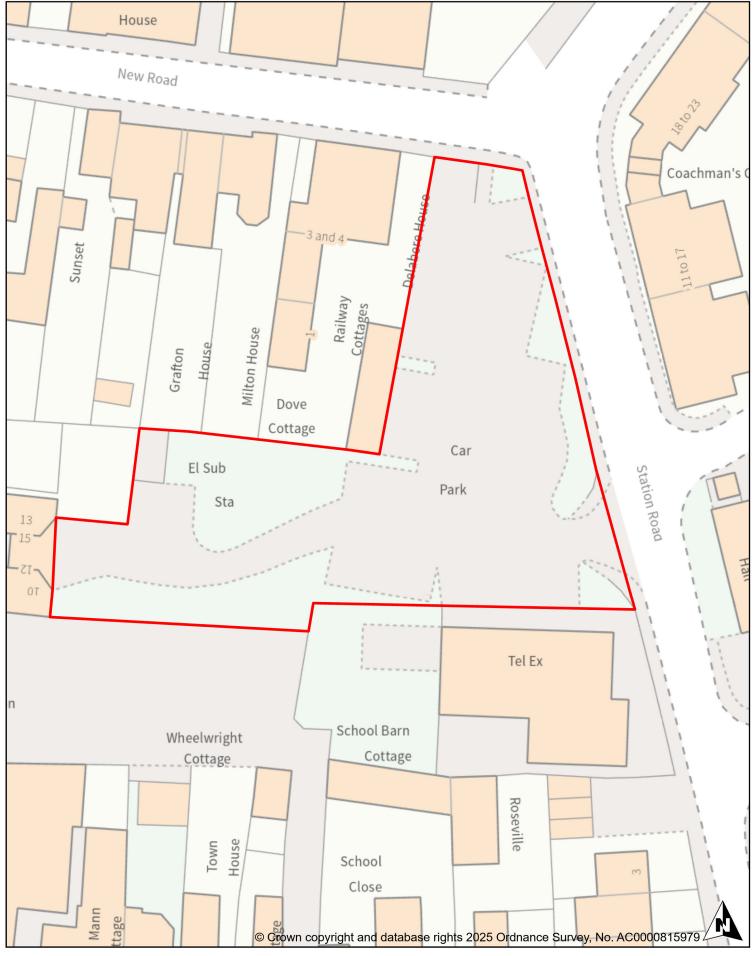

| Car Park:        | Old Station, Cirencester |
|------------------|--------------------------|
| Plan Number:     | 6                        |
| Department:      | Car Parking              |
| Date: 09.04.2025 | Scale: 1:1000            |