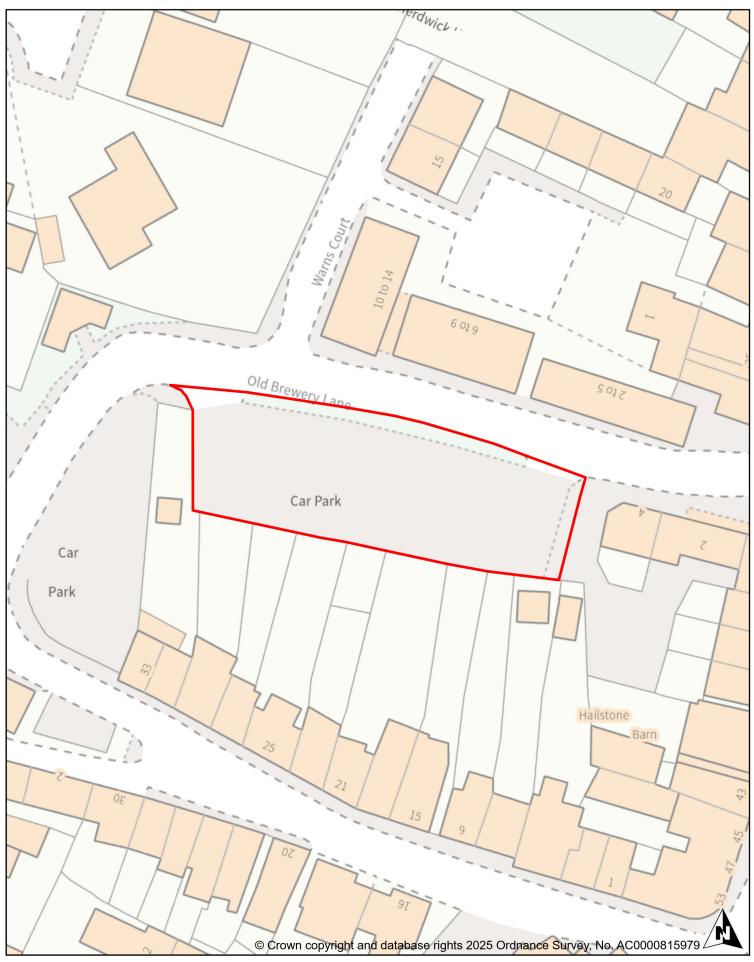

| Car Park:        | The Brewery, Cirencester |
|------------------|--------------------------|
| Plan Number:     | 3                        |
| Department:      | Car Parking              |
| Date: 09.04.2025 | Scale: 1:1000            |