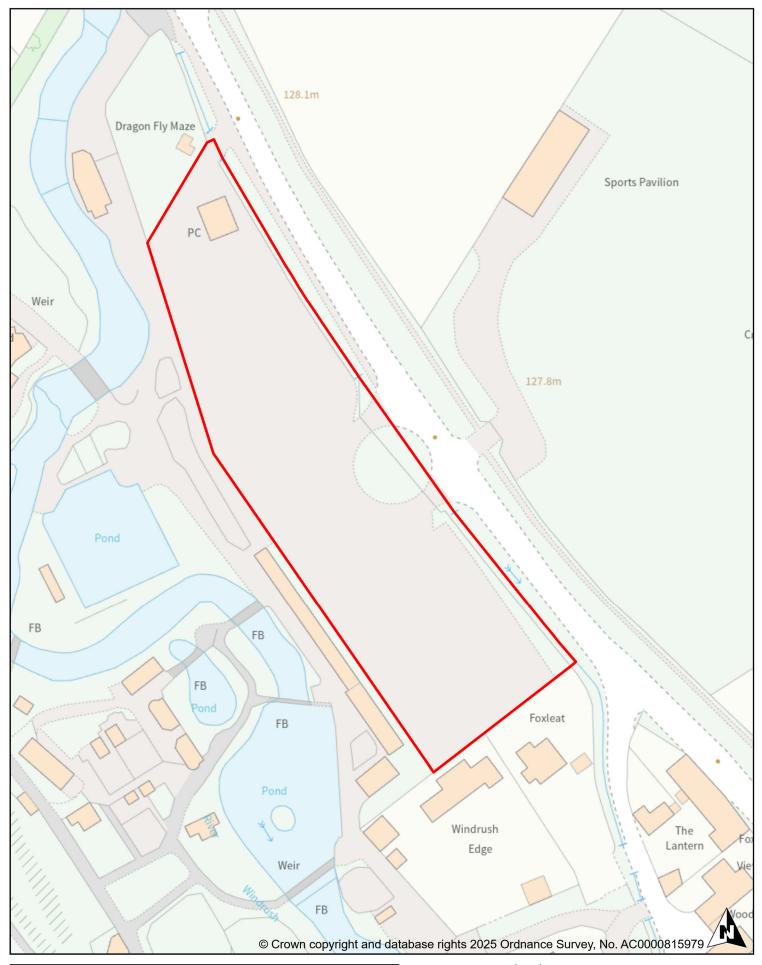

| Car Park:        | Rissington Road, Bourton-on-the-Water |
|------------------|---------------------------------------|
| Plan Number:     | 11                                    |
| Department:      | Car Parking                           |
| Date: 09.04.2025 | Scale: 1:1000                         |