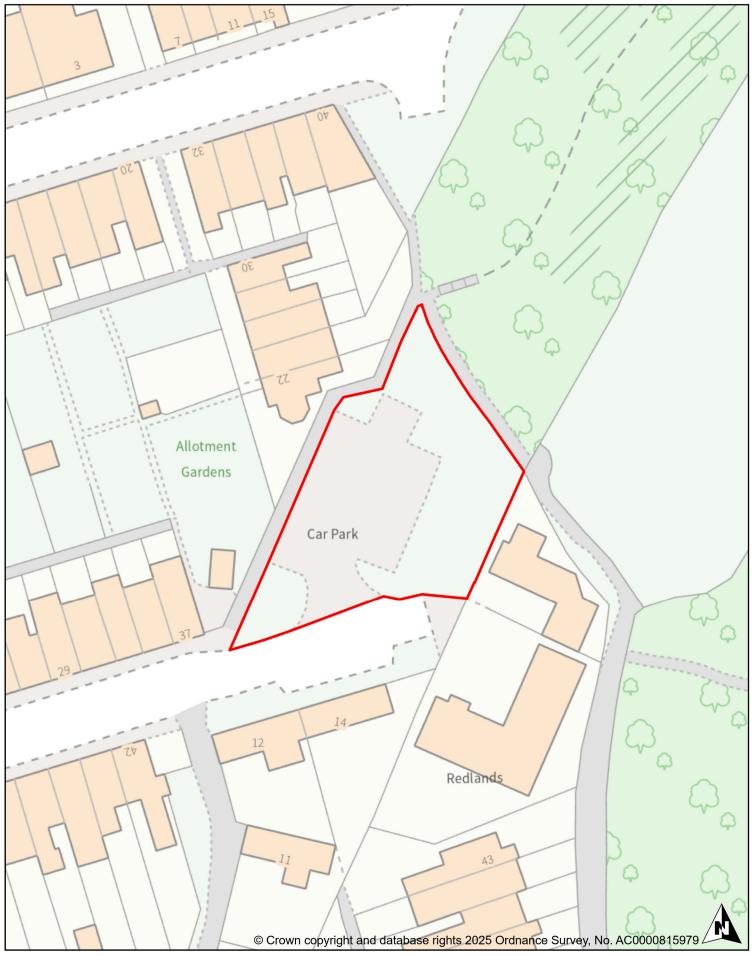

| Car Park:        | Rissington Road, Bourton-on-the-Water |
|------------------|---------------------------------------|
| Plan Number:     | 11                                    |
| Department:      | Car Parking                           |
| Date: 09.04.2025 | Scale: 1:1000                         |