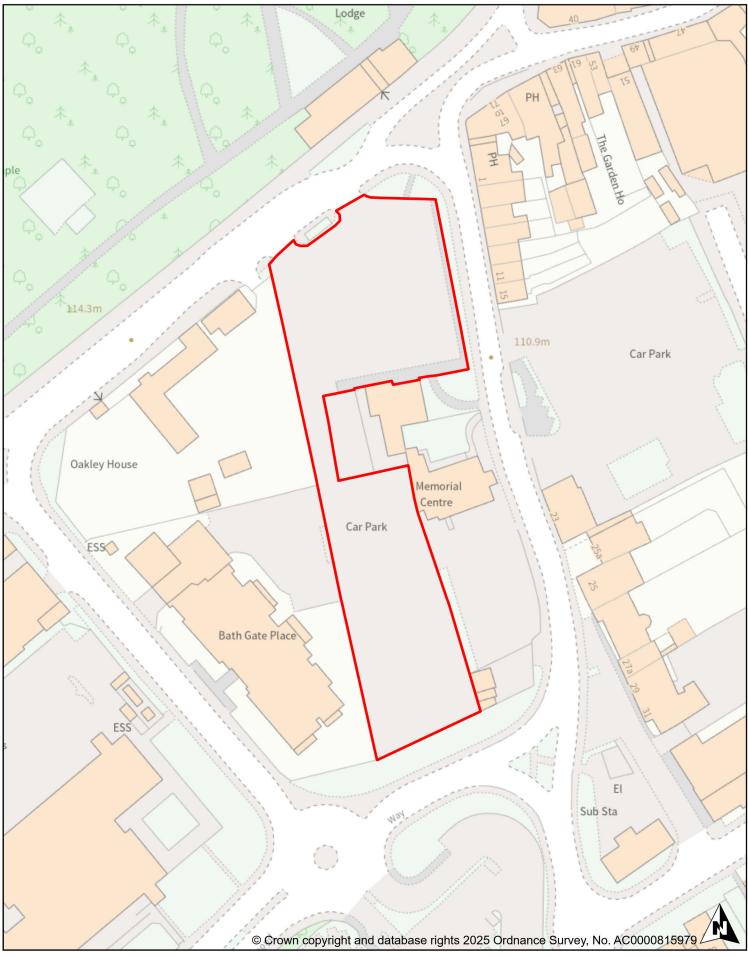

| Car Park:        | Council offices, Cirencester |
|------------------|------------------------------|
| Plan Number:     | 10                           |
| Department:      | Car Parking                  |
| Date: 09.04.2025 | Scale: 1:1000                |