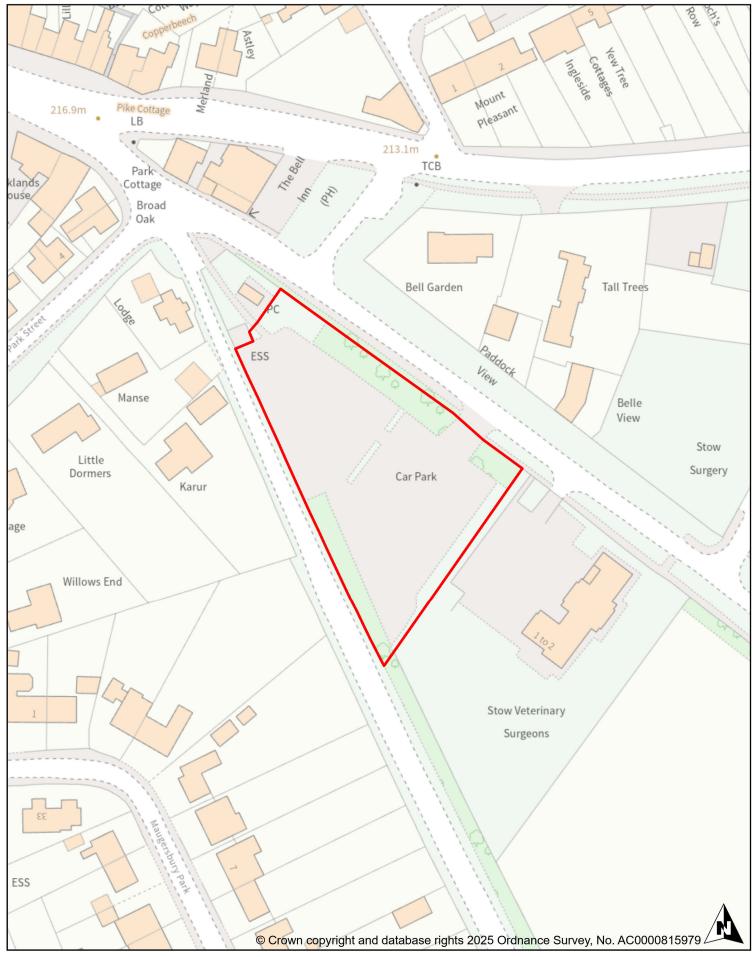

| Car Park:        | Maugersbury Road, Stow-on-the-Wold |
|------------------|------------------------------------|
| Plan Number:     | 13                                 |
| Department:      | Car Parking                        |
| Date: 09.04.2025 | Scale: 1:1000                      |