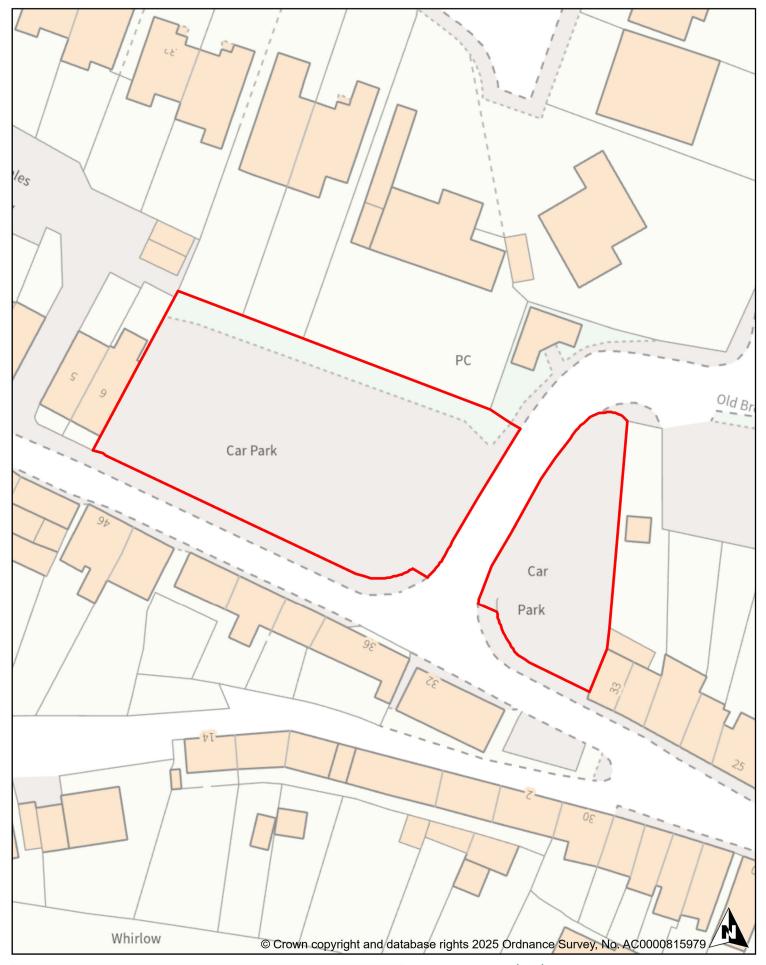

| Car Park:        | The Brewery, Cirencester |
|------------------|--------------------------|
| Plan Number:     | 3                        |
| Department:      | Car Parking              |
| Date: 09.04.2025 | Scale: 1:1000            |