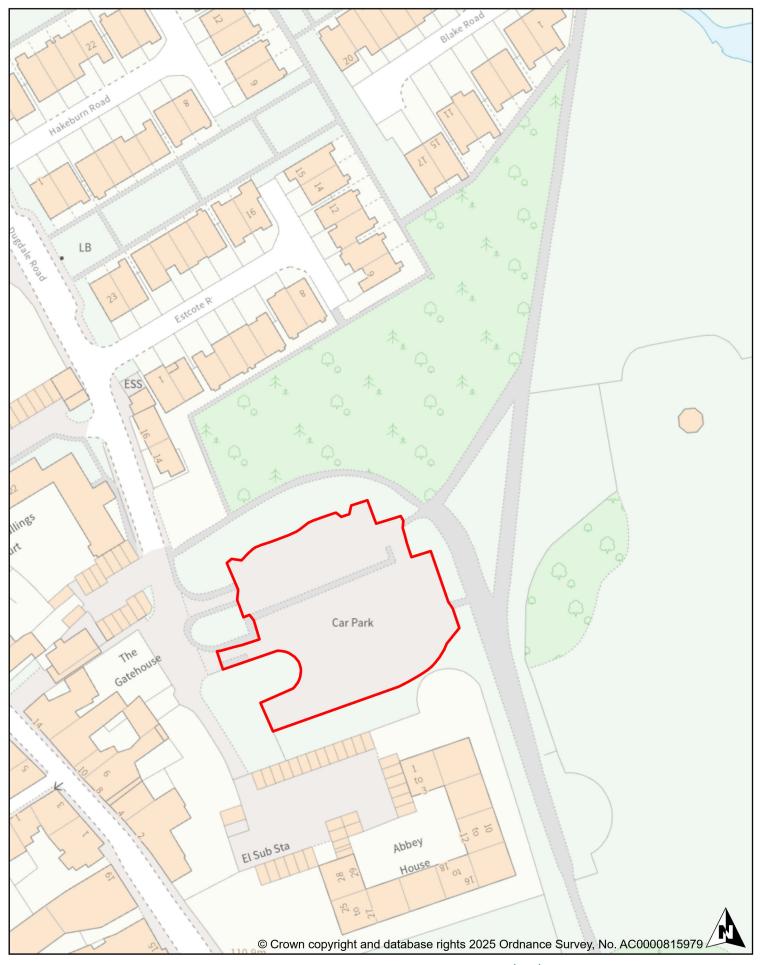

# THE SCHEDULE

| Car Park:        | Abbey Grounds, Cirencester |
|------------------|----------------------------|
| Plan Number:     | 1                          |
| Department:      | Car Parking                |
| Date: 09.04.2025 | Scale: 1:1000              |