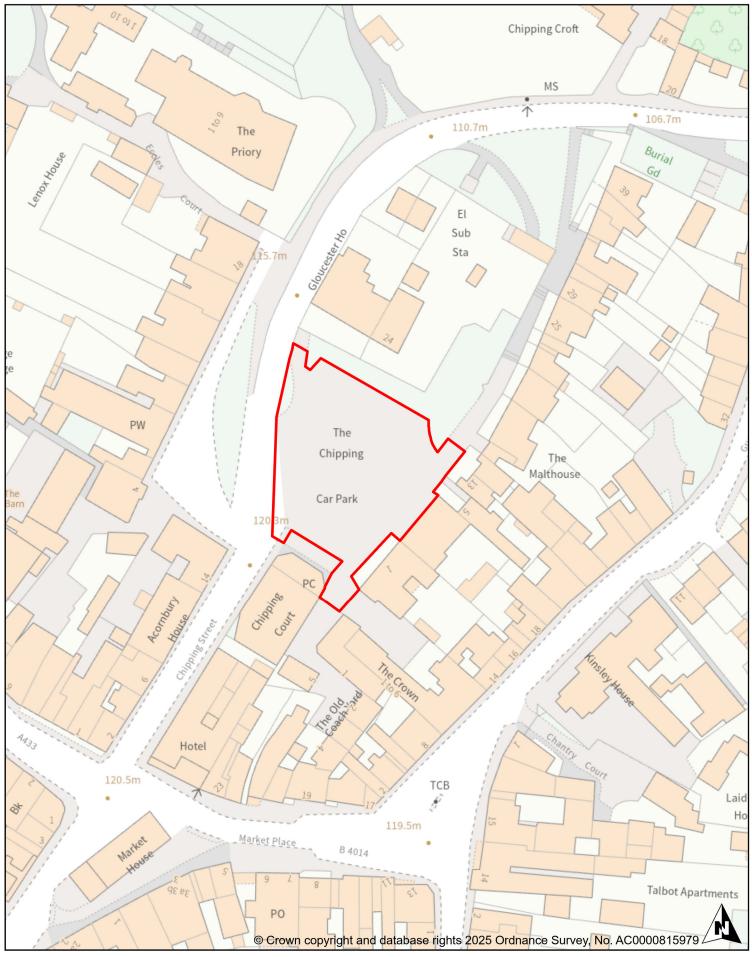

| Car Park:        | The Chipping, Tetbury |
|------------------|-----------------------|
| Plan Number:     | 18                    |
| Department:      | Car Parking           |
| Date: 09.04.2025 | Scale: 1:1000         |