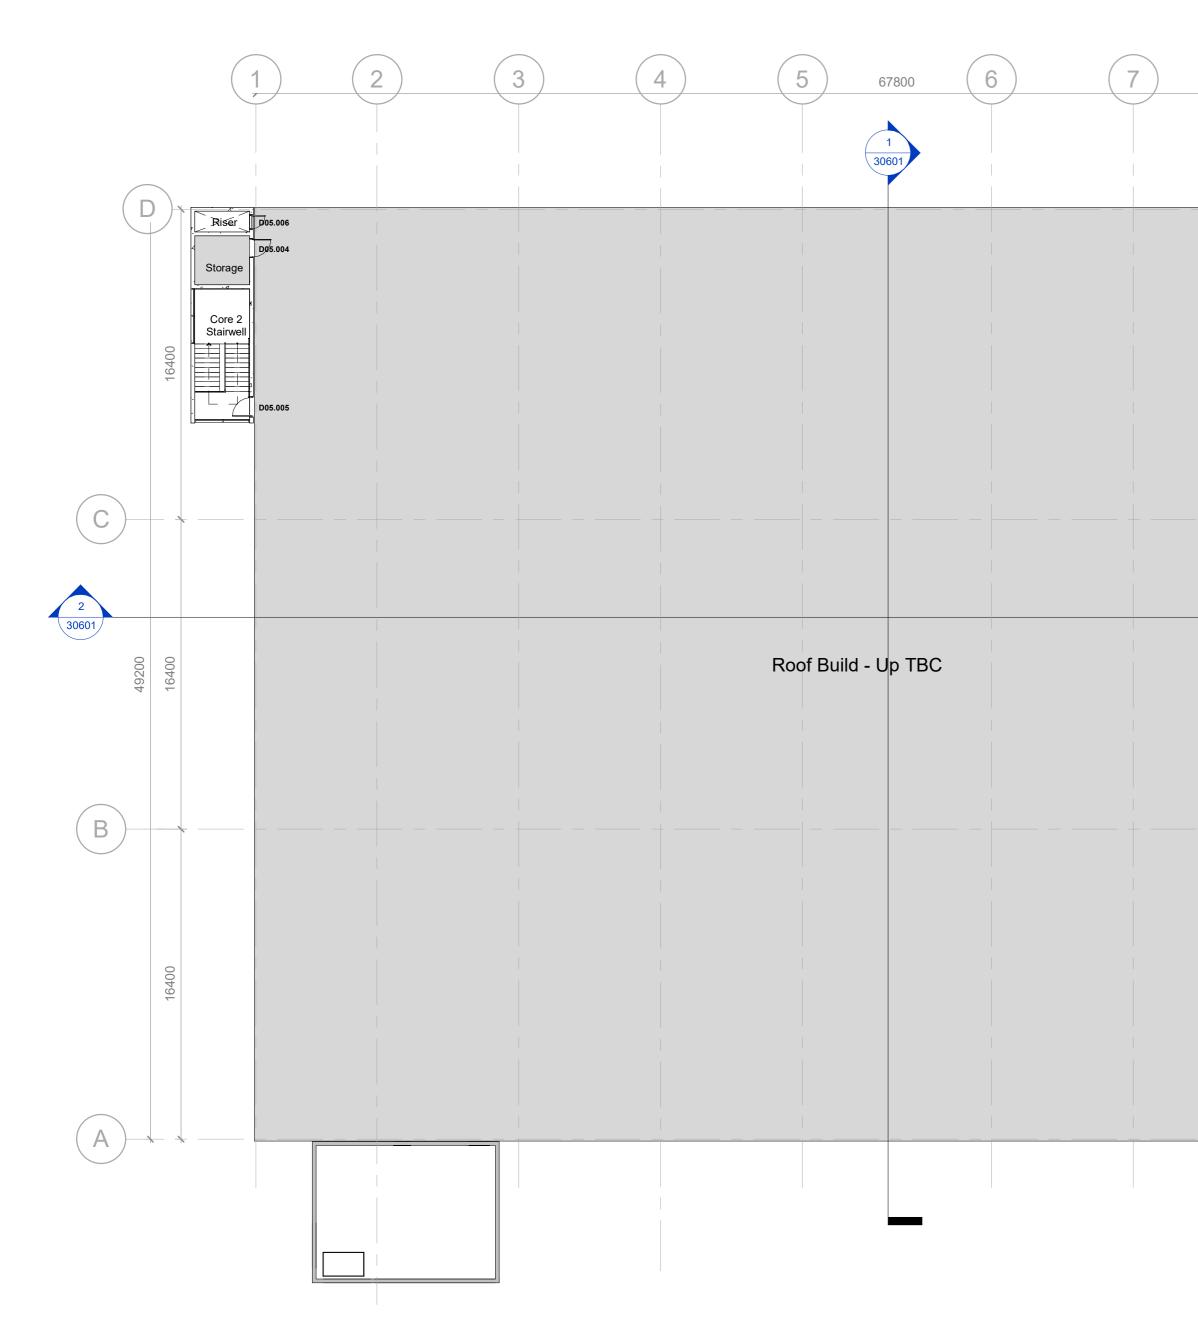

P2 Preliminary P1 Preliminary Rev Description 21/06/19 31/05/19 Date

| WATERLOO MSCP |
|---------------|
| CIRENCESTER   |

Proposed MSCP Level Parapet General Arrangement Plan

|    | 26/07/19     | ISSUED:  |
|----|--------------|----------|
|    |              |          |
| P2 | 1 : 200 @ A2 | SCALE:   |
|    |              |          |
|    | Preliminary  | PURPOSE: |
|    |              |          |